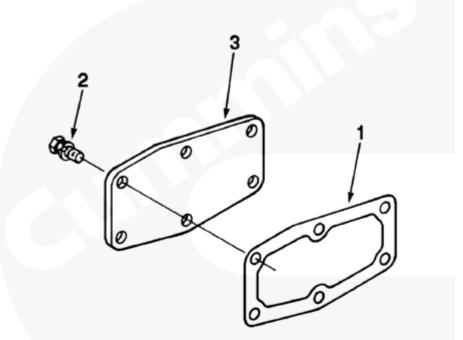

## SMALL | MEDIUM | LARGE

| Cart         | Ref No | Part Number | Part Description   | Required | Remarks                     |  |  |
|--------------|--------|-------------|--------------------|----------|-----------------------------|--|--|
| View My Cart |        |             |                    |          |                             |  |  |
|              |        | BP1706      | Water Header Cover |          |                             |  |  |
|              |        |             |                    |          | Water Header Cover          |  |  |
|              |        |             |                    |          | Blank plate front and rear  |  |  |
|              |        |             |                    |          | water header covers used on |  |  |

|   |         |                          |    | Big Cam III engines that do  |
|---|---------|--------------------------|----|------------------------------|
|   |         |                          |    | not require a block heater.  |
|   |         |                          |    | Use with standard mount lube |
|   |         |                          |    | oil cooler.                  |
|   |         |                          |    |                              |
| 1 | 70089 1 | Cover Plate Gasket       | 2  |                              |
| 2 | 3013904 | Captive Washer Cap Screw | 10 | 1/2 - 20 x 5/8 in.           |
| 3 | 132019  | Water Header Cover       | 2  |                              |