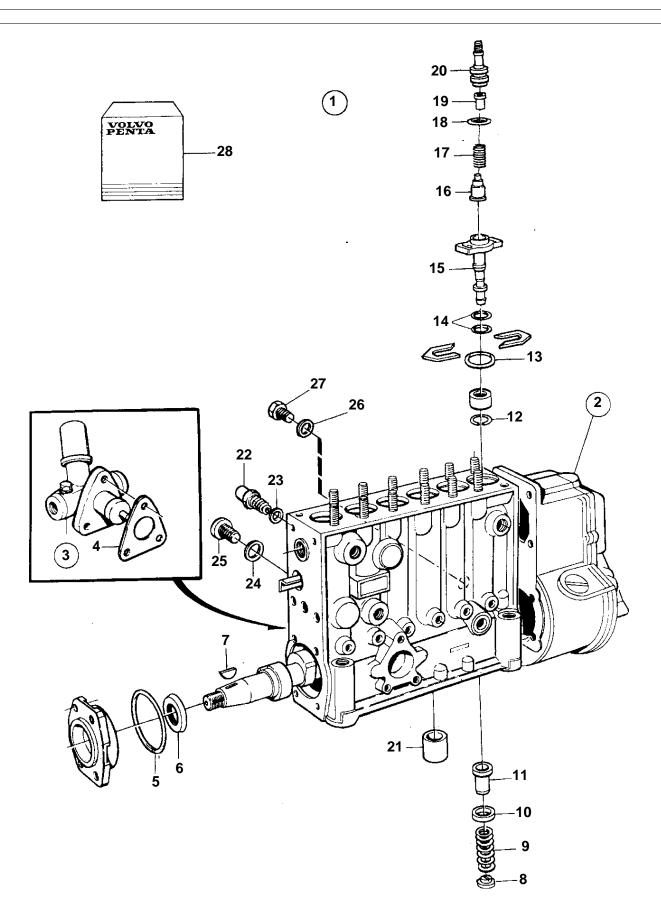

16884

| REF | PART NO. | QTY          | DESCRIPTION          | SEE SEC. | NOTES                                      |
|-----|----------|--------------|----------------------|----------|--------------------------------------------|
| 1   | 866372   |              | Injection pump       | SEE SEC. | NOTES                                      |
| - ' | 3803729  | 1            | Injection pump, exch |          | Exchange unit                              |
| 2   | 863473   | 1            |                      |          | Exchange unit                              |
|     | 003473   | - 1          | - Governor           | 1195     |                                            |
| 3   | 863474   | 1            | Feed pump            | 1195     |                                            |
|     | 000-7-7  |              | - 1 eeu pump         | 460      |                                            |
| 4   | 863370   | 1            | Gasket               | 400      | (6232208). Included in small parts kit.    |
| 5   | 862423   | 1            |                      |          | (0232200). Included in small parts kit.    |
| 6   | 3825543  | 1            |                      |          |                                            |
| 7   | 35168    | 1            |                      |          | Included in small parts kit.               |
| 8   | 862408   | 6            |                      |          | moraded in Smail parts kit.                |
| 9   | 862407   | 6            |                      |          |                                            |
| 10  | 239984   | 6            |                      |          |                                            |
| 11  | 862406   | 6            |                      |          |                                            |
| 12  | 002400   |              | - Snap ring          |          | Included in small parts kit.               |
| 13  | 862402   | 6            | • O-ring             |          | Included in small parts kit.               |
| 14  | 240422   | 12           |                      |          | Included in small parts kit.               |
| 15  | 863498   | 6            |                      |          | molded in Smail parts kit.                 |
| 16  | 1697952  | 6            |                      |          |                                            |
| 17  | 862397   | 6            | Compression spring   |          |                                            |
| 18  | 862400   | 6            |                      |          |                                            |
| 19  | 002700   | 6            |                      |          | Included in small parts kit.               |
| 20  |          | 6            |                      |          | moradou in omaii parto Nt.                 |
| 21  |          | 6            |                      |          | Included in small parts kit.               |
| 22  | 3825154  | 1            |                      |          | moradou in omaii parto Nt.                 |
| 23  | 15304    | <del>'</del> |                      |          | ALT. Included in small parts kit.          |
|     | 976929   | <u>_</u>     | Gasket               |          | ALT (969011). Included in small parts kit. |
| 24  | 240017   | <u>_</u>     |                      |          | Included in small parts kit.               |
| 25  | 210017   | <u>_</u>     | · Plug               |          | morado m oman parto kit.                   |
| 26  | 11996    | 1            | Gasket, oil drain    |          | Included in small parts kit.               |
| 27  | 11000    | <u>.</u>     | Nippleoil drain      |          | morado m oman parte na                     |
| 28  | 862425   | 1            |                      |          |                                            |
|     |          |              |                      |          |                                            |
|     |          |              |                      |          |                                            |