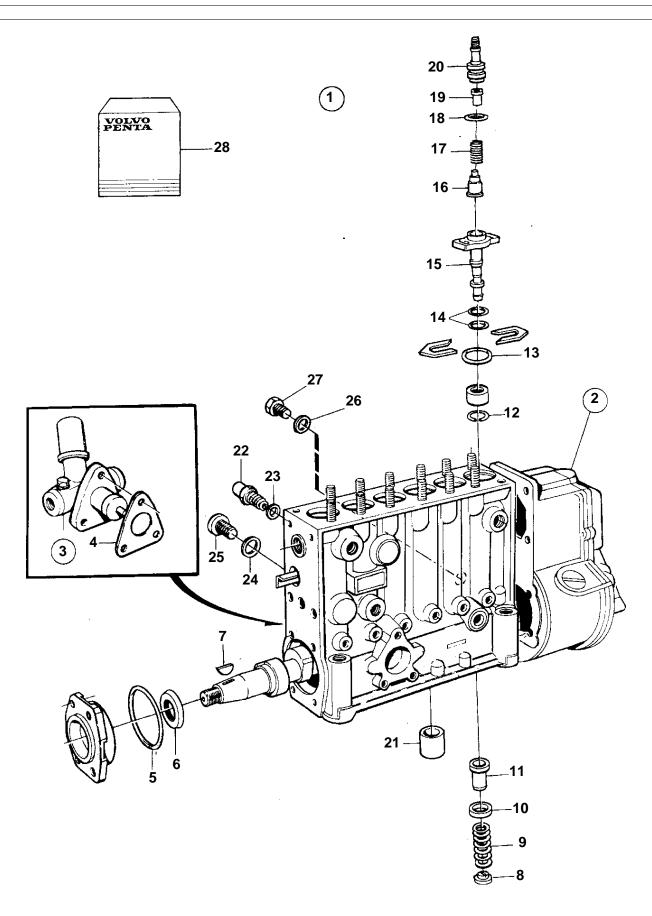

16884

VOLVO PENTA

| REF      | PART NO.         | QTY      | DESCRIPTION     |    | SEE SEC. | NOTES                             |
|----------|------------------|----------|-----------------|----|----------|-----------------------------------|
| 1        |                  | 1        |                 |    |          |                                   |
| 2        | 3803729          | 1        |                 |    |          | Exchange unit                     |
| 2        | 863473           | 1        | - Governor      |    | 1195     |                                   |
| 3        | 863474           | 1        | Feed pump       |    | 1195     |                                   |
|          | 000111           | <u> </u> | 1 dda pamp      |    | 460      |                                   |
| 4        | 6232208          | 1        | Gasket          |    |          | Included in small parts kit.      |
| 5        | 862423           | 1        |                 |    |          | ·                                 |
| 6        | 3825543          | 1        |                 |    |          |                                   |
| 7        | 35168            | 1        |                 |    |          | Included in small parts kit.      |
| 8        | 862408           | 6        | Spring disc     | SO |          |                                   |
| 9        | 862407<br>239984 | 6        |                 |    |          |                                   |
| 11       | 862406           | 6        |                 |    |          |                                   |
| 12       | 002400           | 6        |                 |    |          | Included in small parts kit.      |
| 13       | 862402           |          | · O-ring        |    |          | Included in small parts kit.      |
| 14       | 240422           | 12       | · O-ring        |    |          | Included in small parts kit.      |
| 15       | 863498           |          | Pump element    |    |          |                                   |
| 16       | 1697952          | 6        |                 |    |          |                                   |
| 17       | 862397           | 6        |                 |    |          |                                   |
| 18<br>19 | 862400           | 6        |                 |    |          | Included in small name life       |
| 20       |                  | 6        |                 |    |          | Included in small parts kit.      |
| 21       |                  | 6        |                 |    |          | Included in small parts kit.      |
| 22       | 3825154          | 1        |                 |    |          | included in Small parts kit.      |
| 23       | 15304            | 1        |                 |    |          | ALT. Included in small parts kit. |
|          | 969011           | 1        |                 |    |          | ALT. Included in small parts kit. |
| 24       | 240017           | 1        |                 |    |          | Included in small parts kit.      |
| 25       |                  | 1        |                 |    |          |                                   |
| 26       | 11996            | 1        |                 |    |          | Included in small parts kit.      |
| 27<br>28 | 000405           | 1        |                 |    |          |                                   |
| 28       | 862425           | 1        | Small parts kit |    |          |                                   |
|          |                  |          |                 |    |          |                                   |
|          |                  |          |                 |    |          |                                   |
|          |                  |          |                 |    |          |                                   |
|          |                  |          |                 |    |          |                                   |
|          |                  |          |                 |    |          |                                   |
|          |                  |          |                 |    |          |                                   |
|          |                  |          |                 |    |          |                                   |
|          |                  |          |                 |    |          |                                   |
|          |                  |          |                 |    |          |                                   |
|          |                  |          |                 |    |          |                                   |
|          |                  |          |                 |    |          |                                   |
|          |                  |          |                 |    |          |                                   |
|          |                  |          |                 |    |          |                                   |
|          |                  |          |                 |    |          |                                   |
|          |                  |          |                 |    |          |                                   |
|          |                  |          |                 |    |          |                                   |
|          |                  |          |                 |    |          |                                   |
|          |                  |          |                 |    |          |                                   |
|          |                  |          |                 |    |          |                                   |
|          |                  |          |                 |    |          |                                   |
|          |                  |          |                 |    |          |                                   |
|          |                  |          |                 |    |          |                                   |
|          |                  |          |                 |    |          |                                   |
|          |                  |          |                 |    |          |                                   |
|          |                  |          |                 |    |          |                                   |
|          |                  |          |                 |    |          |                                   |
|          |                  |          |                 |    |          |                                   |
|          |                  |          |                 |    |          |                                   |
|          |                  |          |                 |    |          |                                   |