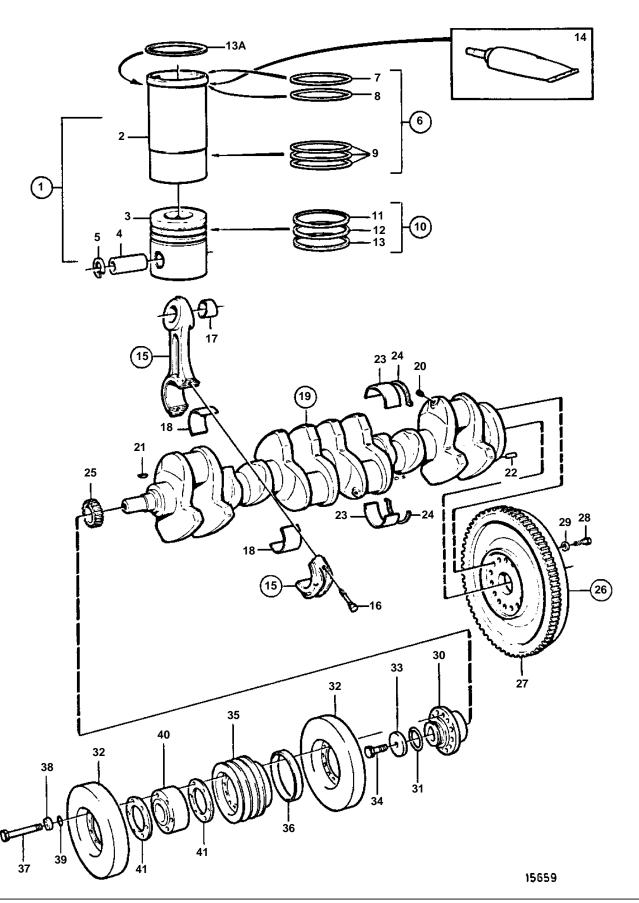

## TWD1630G, TAD1630G, TAD1630GE, TAD1631G, TAD1631GE

| REF | PART NO. | QTY | DESCRIPTION          | SEE SEC.  | NOTES                                                                                                                          |
|-----|----------|-----|----------------------|-----------|--------------------------------------------------------------------------------------------------------------------------------|
|     |          |     |                      |           | 110120                                                                                                                         |
| 1   | 3826320  | 6   | Cylinder liner kit   |           | SN2160022234 Included in conversion kit 3826321 Rebuilt                                                                        |
|     | 0020020  |     | Cymraer mrer na      |           | engines are marked with two punch marks after the serial number Replaced by 3830285.                                           |
|     |          |     | Bulletin 47-05       | 47-05-EN  | New Piston & Piston Rings                                                                                                      |
| 1   | 3830285  | 6   | Cylinder liner kit   | 17 00 211 | Included in conversion kit 3826321 Rebuilt engines are marked with two punch marks after the serial number.                    |
| 2   |          | 6   | · Cylinder liner     |           | two purior marks after the senar number.                                                                                       |
| 3   |          | 6   | • Piston             |           |                                                                                                                                |
|     | 4550000  |     | Distancia            |           | (AFFCAOA) I AAFrana la dudad in annuncia di ti 0000004. Daluit                                                                 |
| 4   | 1556939  | 6   | ,                    |           | (1556401) L=115mm. Included in conversion kit 3826321 Rebuilt engines are marked with two punch marks after the serial number. |
| 5   | 914532   | 12  |                      |           |                                                                                                                                |
| 6   | 270935   | 6   |                      |           |                                                                                                                                |
| 7   | 1543507  | 6   |                      |           |                                                                                                                                |
| 8   |          | 6   |                      |           |                                                                                                                                |
| 9   |          | 18  | · · Sealing ring     |           |                                                                                                                                |
| 10  | 3837146  | 6   | Piston ring kit      |           | (876831). Included in conversion kit 3826321 Rebuilt engines are marked with two punch marks after the serial number.          |
| 11  |          | 6   | · · Compression ring |           |                                                                                                                                |
| 12  |          | 6   | · · Compression ring |           |                                                                                                                                |
| 13  |          | 6   | · · Oil scraper ring |           |                                                                                                                                |
| 13A | 1548125  | Х   |                      |           | TH=0,20mm                                                                                                                      |
|     | 1548126  | Х   |                      |           | TH = 0.30mm                                                                                                                    |
|     | 1548127  |     | Shim                 |           | TH = 0,50mm                                                                                                                    |
| 14  | 1161277  | X   |                      |           | 20g                                                                                                                            |
| 17  | 1101277  |     | Gealaitt             |           | 209                                                                                                                            |
| 15  | 1556319  | 6   | Connecting rod       |           | SN2160022234 Included in conversion kit 3826321 Rebuilt engines are marked with two punch marks after the serial number.       |
| 16  | 1543035  | 12  | · Screw              |           |                                                                                                                                |
|     |          |     |                      |           |                                                                                                                                |
| 17  | 1556321  | 6   |                      |           | FOR 1556319                                                                                                                    |
| 18  | 270796   | 6   | Big end bearing kit  |           | STD D                                                                                                                          |
|     | 270797   | 6   |                      |           | U.S=0,25mm                                                                                                                     |
|     | 270798   | 6   |                      |           | U.S=0,50mm                                                                                                                     |
|     | 270799   | 6   | Big end bearing kit  |           | U.S=0,75mm                                                                                                                     |
| 19  | 863792   | 1   | Crankshaft           |           | ·                                                                                                                              |
| 20  | 978130   | 6   |                      |           |                                                                                                                                |
| 21  | 422253   | 1   |                      |           |                                                                                                                                |
| 22  | 950645   | 1   | ,                    |           |                                                                                                                                |
| 23  | 270792   | 7   | Main bearing kit     |           | STD D                                                                                                                          |
|     | 270793   | 7   |                      |           | U.S=0,25mm                                                                                                                     |
|     | 270793   | 7   | Main bearing kit     |           | U.S=0,50mm                                                                                                                     |
|     | 270794   | 7   | Main bearing kit     |           | U.S=0,75mm                                                                                                                     |
| 24  | 270795   |     | Thrust washer kit    |           | STD D                                                                                                                          |
| 24  |          | 1   |                      |           |                                                                                                                                |
|     | 270930   | 1   | Thrust washer kit    |           | O.S=0,10mm                                                                                                                     |
|     | 270931   | 1   | Thrust washer kit    |           | O.S=0,20mm                                                                                                                     |
|     | 270932   | 1   | Thrust washer kit    |           | O.S=0,30mm                                                                                                                     |
| 25  | 1543444  | 1   |                      |           |                                                                                                                                |
| 26  | 3825678  | 1   | ,                    |           | SN-2160048210                                                                                                                  |
|     | 889617   | 1   | Flywheel             |           | SN2160048211-                                                                                                                  |
| 27  | 8193939  | 1   | Gear ring            |           |                                                                                                                                |
| 28  | 849912   | 14  |                      |           |                                                                                                                                |
|     | 1677893  | 14  |                      |           |                                                                                                                                |
| 29  | 1543563  | 14  |                      |           |                                                                                                                                |
| 30  | 848851   | 1   |                      |           |                                                                                                                                |
| 31  | 945512   | 1   |                      |           |                                                                                                                                |
| 32  | 1543834  | 2   |                      |           |                                                                                                                                |
| 33  | 422124   | 1   |                      |           |                                                                                                                                |
| 34  | 862504   | 1   |                      |           |                                                                                                                                |
|     | 552001   |     |                      |           |                                                                                                                                |

## TWD1630G, TAD1630G, TAD1630GE, TAD1631G, TAD1631GE

| REF | PART NO. | QTY | DESCRIPTION | SEE SEC. | NOTES                                                              |
|-----|----------|-----|-------------|----------|--------------------------------------------------------------------|
| 35  | 3825893  | 1   |             | JEL JEG. | 3 GROOVE. Earlier production of 6 ea of screw is replaced by 12 ea |
|     |          |     | ·           |          | screw.                                                             |
| 36  | 3829683  | 1   | Wear ring   |          |                                                                    |
| 37  | 973253   | 12  | Screw       |          | Earlier production of 6 ea of screw is replaced by 12 ea screw.    |
| 38  | 4956010  | 12  | Washer      |          | Earlier production of 6 ea of screw is replaced by 12 ea screw.    |
| 39  | 955974   | 12  | O-ring      |          | Earlier production of 6 ea of screw is replaced by 12 ea screw.    |
| 40  | 3825885  | 1   | Hub         |          |                                                                    |
| 41  | 3825886  | 2   | Gasket      |          | Earlier production of 6 ea of screw is replaced by 12 ea screw.    |
| 71  | 3023000  |     | Casket      |          | Earner production of a calor screw is replaced by 12 cal screw.    |
|     |          |     |             |          |                                                                    |
|     |          |     |             |          |                                                                    |
|     |          |     |             |          |                                                                    |
|     |          |     |             |          |                                                                    |
|     |          |     |             |          |                                                                    |
|     |          |     |             |          |                                                                    |
|     |          |     |             |          |                                                                    |
|     |          |     |             |          |                                                                    |
|     |          |     |             |          |                                                                    |
|     |          |     |             |          |                                                                    |
|     |          |     |             |          |                                                                    |
|     |          |     |             |          |                                                                    |
|     |          |     |             |          |                                                                    |
|     |          |     |             |          |                                                                    |
|     |          |     |             |          |                                                                    |
|     |          |     |             |          |                                                                    |
|     |          |     |             |          |                                                                    |
|     |          |     |             |          |                                                                    |
|     |          |     |             |          |                                                                    |
|     |          |     |             |          |                                                                    |
|     |          |     |             |          |                                                                    |
|     |          |     |             |          |                                                                    |
|     |          |     |             |          |                                                                    |
|     |          |     |             |          |                                                                    |
|     |          |     |             |          |                                                                    |
|     |          |     |             |          |                                                                    |
|     |          |     |             |          |                                                                    |
|     |          |     |             |          |                                                                    |
|     |          |     |             |          |                                                                    |
|     |          |     |             |          |                                                                    |
|     |          |     |             |          |                                                                    |
|     |          |     |             |          |                                                                    |
|     |          |     |             |          |                                                                    |
|     |          |     |             |          |                                                                    |
|     |          |     |             |          |                                                                    |
|     |          |     |             |          |                                                                    |
|     |          |     |             |          |                                                                    |
|     |          |     |             |          |                                                                    |
|     |          |     |             |          |                                                                    |
|     |          |     |             |          |                                                                    |
|     |          |     |             |          |                                                                    |
|     |          |     |             |          |                                                                    |
|     |          |     |             |          |                                                                    |
|     |          |     |             |          |                                                                    |
|     |          |     |             |          |                                                                    |
|     |          |     |             |          |                                                                    |
|     |          |     |             |          |                                                                    |
|     |          |     |             |          |                                                                    |
|     | -        |     |             |          |                                                                    |