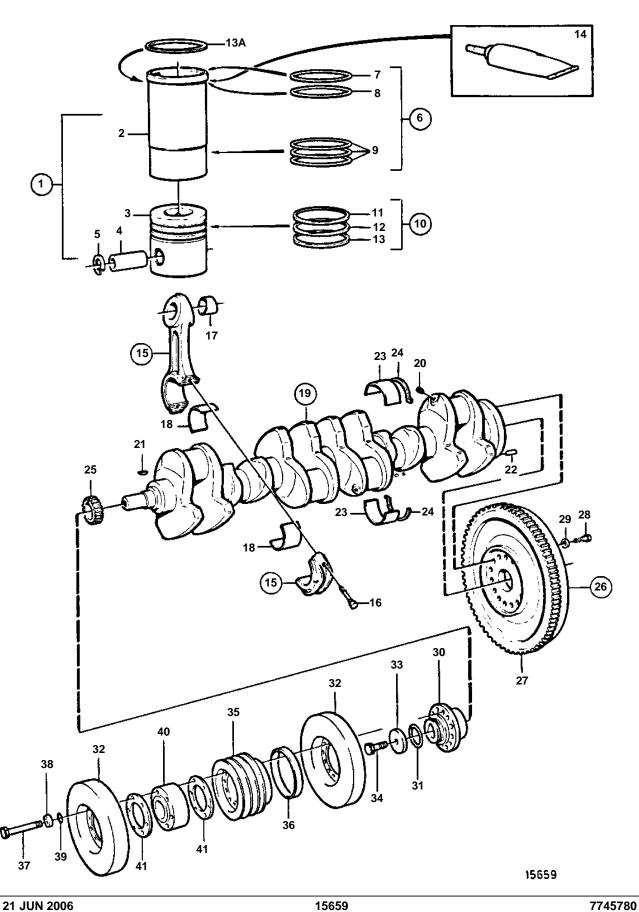

## TWD1630G, TAD1630G, TAD1630GE, TAD1631G, TAD1631GE

| REF      | PART NO.          | QTY | DESCRIPTION            | SEE SEC.  | NOTES                                                                                                                             |
|----------|-------------------|-----|------------------------|-----------|-----------------------------------------------------------------------------------------------------------------------------------|
| 1        |                   | 6   | +                      |           | SN-2160022233. Replaced by conversion kit 3826321 Rebuilt                                                                         |
|          |                   |     | ,                      |           | engines are marked with two punch marks after the serial number.                                                                  |
|          | 3826321           | 1   | Conversion kit         |           | Rebuilt engines are marked with two punch marks after the serial number The kit contains 6 ea cylinderliner kits 3826320 and 6 ea |
|          |                   |     |                        |           | connecting rods 1556319.                                                                                                          |
|          |                   |     | Bulletin 47-05         | 47-05-EN  | New Piston & Piston Rings                                                                                                         |
|          |                   |     | Danotin 17 co          | 17 00 211 | Trown toton a rioton rungo                                                                                                        |
| 2        |                   | 6   | Cylinder liner         |           |                                                                                                                                   |
| 3        |                   | 6   |                        |           |                                                                                                                                   |
|          |                   |     |                        |           |                                                                                                                                   |
| 4        | 1556940           | 6   | Piston pin             |           | (1556200) L=120mm. Rebuilt engines are marked with two punch marks after the serial number.                                       |
|          |                   |     |                        |           | mand and the sena namber.                                                                                                         |
| 5        | 914532            | 12  |                        |           |                                                                                                                                   |
| 6        | 270935            | 6   | 3 3                    |           |                                                                                                                                   |
| 7        | 1543507           |     | · · Sealing ring       |           |                                                                                                                                   |
| 8        |                   |     | · · Sealing ring       |           |                                                                                                                                   |
| 9        |                   | 18  |                        |           |                                                                                                                                   |
| 10       | 3826935           | 6   | Piston ring kit        |           | SN-2160022233. Rebuilt engines are marked with two punch marks after the serial number.                                           |
|          |                   |     |                        |           |                                                                                                                                   |
| 11       |                   | 6   | 3                      |           |                                                                                                                                   |
| 12       |                   | 6   |                        |           |                                                                                                                                   |
| 13       | 4540405           |     | · · Oil scraper ring   |           | TH 0.00                                                                                                                           |
| 13A      | 1548125           | X   |                        |           | TH=0,20mm                                                                                                                         |
|          | 1548126           | X   |                        |           | TH = 0,30mm                                                                                                                       |
| 4.4      | 1548127           |     | Shim                   |           | TH = 0,50mm                                                                                                                       |
| 14<br>15 | 1161277           | 6   | Sealant Connecting rod |           | 20g SN-2160022233. Rebuilt engines are marked with two punch marks                                                                |
| 15       |                   | 0   | Connecting rod         |           | after the serial number.                                                                                                          |
|          |                   |     |                        |           | arter the serial number.                                                                                                          |
|          |                   |     |                        |           |                                                                                                                                   |
| 17       | 1543034           | 6   | Bushing                |           | SN-2160022233. Rebuilt engines are marked with two punch marks                                                                    |
|          |                   |     |                        |           | after the serial number Rebuilt Engines must have Bushing                                                                         |
|          |                   |     |                        |           | 1556321.                                                                                                                          |
| 18       | 270796            | 6   | Big end bearing kit    |           | STD D                                                                                                                             |
| 10       | 270797            | 6   |                        |           | U.S=0,25mm                                                                                                                        |
|          | 270798            |     | Big end bearing kit    |           | U.S=0,50mm                                                                                                                        |
|          | 270799            | 6   |                        |           | U.S=0,75mm                                                                                                                        |
| 19       | 863792            |     | Crankshaft             |           | 0.0-0,7011111                                                                                                                     |
| 20       | 978130            | 6   |                        |           |                                                                                                                                   |
| 21       | 422253            | 1   | Woodruff key           |           |                                                                                                                                   |
| 22       | 950645            | 1   | · Pin                  |           |                                                                                                                                   |
| 23       | 270792            | 7   | Main bearing kit       |           | STD D                                                                                                                             |
|          | 270793            | 7   |                        |           | U.S=0,25mm                                                                                                                        |
|          | 270794            | 7   |                        |           | U.S=0,50mm                                                                                                                        |
|          | 270795            | 7   | 3                      |           | U.S=0,75mm                                                                                                                        |
| 24       | 270929            | 1   | Thrust washer kit      |           | STD D                                                                                                                             |
|          | 270930            | 1   | Thrust washer kit      |           | O.S=0,10mm                                                                                                                        |
|          | 270931            | 1   |                        |           | O.S=0,20mm                                                                                                                        |
|          | 270932            | 1   |                        |           | O.S=0,30mm                                                                                                                        |
| 25       | 1543444           | 1   | Gear                   |           | SN-2160048210                                                                                                                     |
| 26       | 3825678<br>889617 | 1   | ,                      |           | SN-2160048210<br>SN2160048211-                                                                                                    |
| 27       | 8193939           | 1   | Flywheel Gear ring     |           | JINZ 100040Z 1 I*                                                                                                                 |
| 28       | 849912            | 14  |                        |           |                                                                                                                                   |
| 20       | 1677893           | 14  |                        |           |                                                                                                                                   |
| 29       | 1543563           | 14  |                        |           |                                                                                                                                   |
| 30       | 848851            | 14  | Hub                    |           |                                                                                                                                   |
| 31       | 945512            | 1   |                        |           |                                                                                                                                   |
| 32       | 1543834           |     | Vibration damper       |           |                                                                                                                                   |
|          | 2.2001            | _   |                        |           |                                                                                                                                   |

## TWD1630G, TAD1630G, TAD1630GE, TAD1631G, TAD1631GE

| REF | PART NO. | QTY | DESCRIPTION   | SEE SEC. | NOTES                                                                                                                                                                                                   |
|-----|----------|-----|---------------|----------|---------------------------------------------------------------------------------------------------------------------------------------------------------------------------------------------------------|
| 33  | 422124   | 1   |               |          |                                                                                                                                                                                                         |
| 34  | 862504   |     |               |          |                                                                                                                                                                                                         |
| 35  | 3825893  | 1   | V-belt pulley |          | 3 GROOVE. Earlier production of 6 ea of screw is replaced by 12 ea screw.                                                                                                                               |
| 36  | 3829683  | 1   | Wear ring     |          |                                                                                                                                                                                                         |
| 37  | 973253   | 12  | Screw         |          | Earlier production of 6 ea of screw is replaced by 12 ea screw.                                                                                                                                         |
| 38  | 4956010  | 12  | Washer        |          | Earlier production of 6 ea of screw is replaced by 12 ea screw.                                                                                                                                         |
| 39  | 955974   | 12  |               |          | Earlier production of 6 ea of screw is replaced by 12 ea screw.                                                                                                                                         |
| 40  | 3825885  | 1   |               |          | Replaced by 1 ea 3825885 hub, 1 ea 3825893 pulley, 2 ea 3825886 gasket, 6 ea 973253 screw, 6 ea 4956010 washer and 12 ea 955974 o-ring. Earlier production of 6 ea of screw is replaced by 12 ea screw. |
| 41  | 3825886  | 2   |               |          | Earlier production of 6 ea of screw is replaced by 12 ea screw.                                                                                                                                         |
|     |          |     |               |          |                                                                                                                                                                                                         |