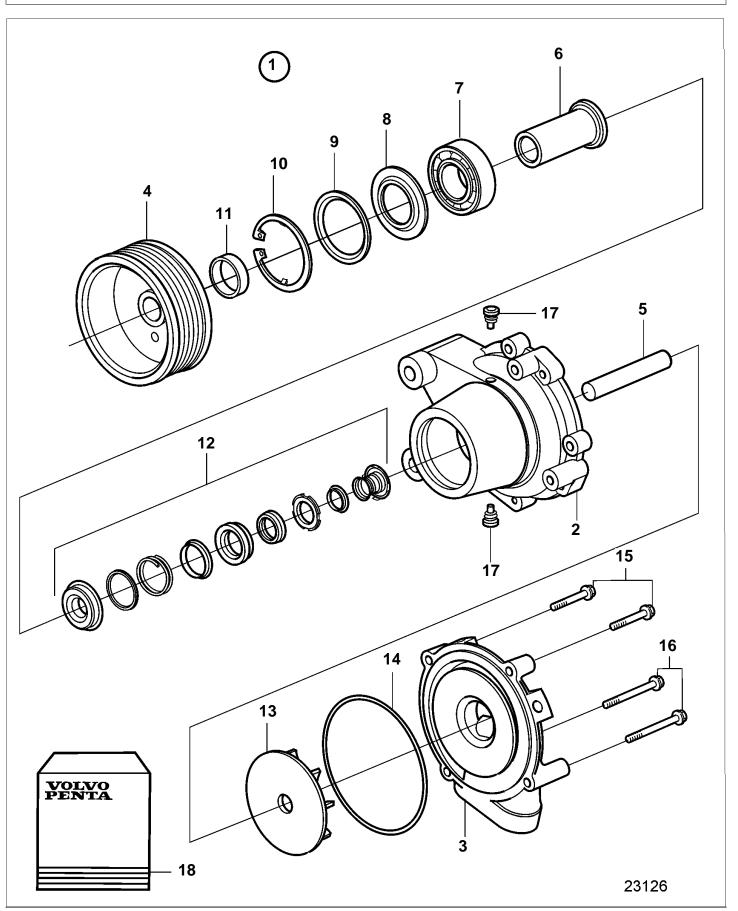

## TWD1240VE

| DEE      | DADTNO                  | OTV      | DECORIDATION                 | NOTES                                    |
|----------|-------------------------|----------|------------------------------|------------------------------------------|
| REF<br>1 | <b>PART NO.</b> 3830046 | QTY<br>1 | DESCRIPTION Circulation pump | NOTES                                    |
| 2        | 3030040                 | 1        |                              |                                          |
| 3        | 11030791                | 1        | Pump housing                 | Replaced by water pump assembly 3830046. |
| 4        | 3830051                 | 1        | Pulley                       |                                          |
| 5        | 11030743                | 1        | · Shaft                      | Included in repair kit 11990043.         |
| 6        | 421549                  | 1        |                              |                                          |
| 7        | 1675763                 | 1        |                              | Included in repair kit 11990043.         |
| 8        | 949053                  | 1        |                              | Included in repair kit 11990043.         |
| 10       | 11030663<br>11030662    | 1        |                              |                                          |
| 11       | 11030002                | 1        |                              |                                          |
| 12       | 1676432                 | 1        |                              | Included in repair kit 11990043.         |
| 13       | 11030740                |          | · Impeller                   | Included in repair kit 11990043.         |
| 14       | 983098                  | 1        | O-ring                       | Included in repair kit 11990043.         |
| 15       | 965212                  | 2        | Screw                        | L=35mm                                   |
| 16       | 965214                  |          | • Screw                      | L=55mm                                   |
| 17       | 11030155                | 2        | Plastic plug                 | SEE CROHD 00                             |
| 18       | 11990043                | 1        | Repair kit                   | SEE GROUP 99                             |
|          |                         |          |                              |                                          |
|          |                         |          |                              |                                          |
|          |                         |          |                              |                                          |
|          |                         |          |                              |                                          |
|          |                         |          |                              |                                          |
|          |                         |          |                              |                                          |
|          |                         |          |                              |                                          |
|          |                         |          |                              |                                          |
|          |                         |          |                              |                                          |
|          |                         |          |                              |                                          |
|          |                         |          |                              |                                          |
|          |                         |          |                              |                                          |
|          |                         |          |                              |                                          |
|          |                         |          |                              |                                          |
|          |                         |          |                              |                                          |
|          |                         |          |                              |                                          |
|          |                         |          |                              |                                          |
|          |                         |          |                              |                                          |
|          |                         |          |                              |                                          |
|          |                         |          |                              |                                          |
|          |                         |          |                              |                                          |
|          |                         |          |                              |                                          |
|          |                         |          |                              |                                          |
|          |                         |          |                              |                                          |
|          |                         |          |                              |                                          |
|          |                         |          |                              |                                          |
|          |                         |          |                              |                                          |
|          |                         |          |                              |                                          |
|          |                         |          |                              |                                          |
|          |                         |          |                              |                                          |
|          |                         |          |                              |                                          |
|          |                         |          |                              |                                          |
|          |                         |          |                              |                                          |
|          |                         |          |                              |                                          |
|          |                         |          |                              |                                          |
|          |                         |          |                              |                                          |
|          |                         |          |                              |                                          |
|          |                         |          |                              |                                          |
|          |                         |          |                              |                                          |
|          |                         |          |                              |                                          |
|          |                         | I        |                              |                                          |