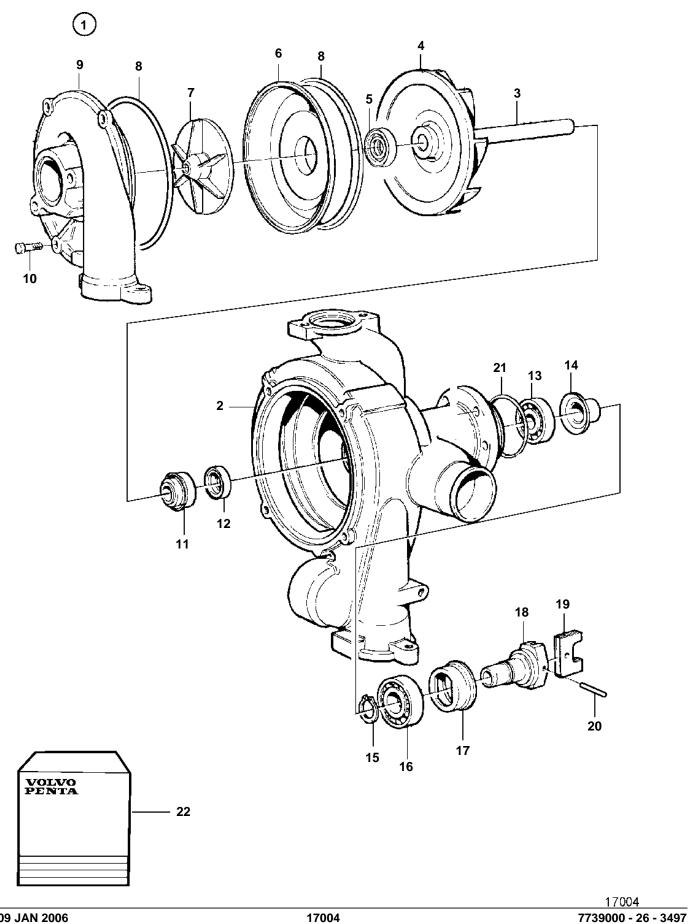

Upd: 09 JAN 2006

26

THD102KB, THD102KD, DH10A

| REF      | PART NO.         | QTY | DESCRIPTION              | NOTES                                                              |
|----------|------------------|-----|--------------------------|--------------------------------------------------------------------|
| 1        | 425521           | 1   | Circulation pump         | E.U=3803391                                                        |
| - 1      | 3803391          | 1   | Circ. pump, exch         | Exchange unit                                                      |
| 2        | 0000001          | 1   | Housing                  |                                                                    |
| 3        |                  | 1   | Shaft                    | Included in repair kit 3830711.                                    |
| 4        |                  | 1   | • Impeller               | Included in repair kit 3830711.                                    |
| 5        | 424723           | 1   | Sealing ring             | Included in repair kit 3830711.                                    |
| 6        | 424865           | 1   | Inner cover              |                                                                    |
| 7        |                  | 1   | Impeller                 | Included in repair kit 3830711.                                    |
| 8        | 925266           |     | · O-ring                 | Included in repair kit 3830711.                                    |
| 9        |                  | 1   | Housing                  |                                                                    |
| 10       | 946671           | 4   | Flange screw             |                                                                    |
| 11       | 1676432          | 1   | Sealing ring             | Included in repair kit 3830711.                                    |
| 12       | 958811           | 1   | Sealing ring             | Included in repair kit 3830711.                                    |
| 13       | 400007           | 1   | Ball bearing             | Included in repair kit 3830711.                                    |
| 14<br>15 | 469827<br>914459 | 1   | Deflector ring Lock ring | Included in repair kit 3830711.<br>Included in repair kit 3830711. |
| 16       | 11012            | 1   |                          | Included in repair kit 3830711.                                    |
| 17       | 469828           | 1   | Oil catcher              | Included in repair kit 3830711.                                    |
| 18       | 469751           | 1   | Retainer                 |                                                                    |
| 19       | 469750           | 1   | Clutch                   | Included in repair kit 3830711.                                    |
| 20       | 951967           | 1   | Spring pin               | Included in repair kit 3830711.                                    |
| 21       | 925255           | 1   | O-ring                   | Included in repair kit 3830711.                                    |
| 22       | 3097202          | 1   | Repair kit               | •                                                                  |
|          |                  |     |                          |                                                                    |