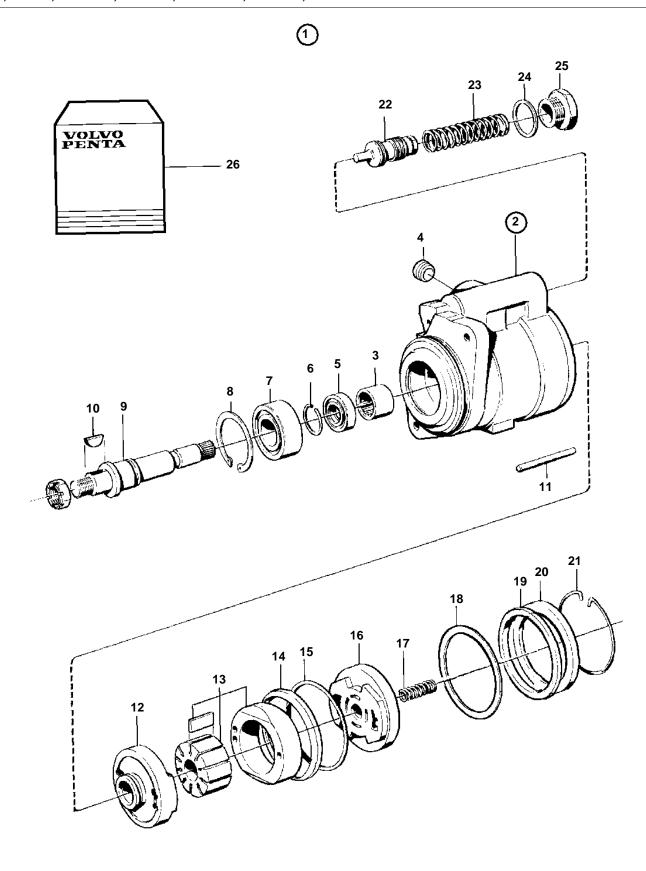

## TD71A, TID71A, TWD710V, TD730VE, TWD731VE, TAD730V, TWD740VE

| REF      | PART NO. | QTY | DESCRIPTION                | NOTES                                           |
|----------|----------|-----|----------------------------|-------------------------------------------------|
| 1        | 1589925  | 1   |                            | NOTES                                           |
| 2        | 1000020  | 1   | • Housing                  |                                                 |
| 3        | 183582   | 1   | · · Needle bearing         |                                                 |
| 4        |          | 1   | · · Plug                   |                                                 |
| 5        |          | 1   | Sealing ring               | Included in gasket kit.                         |
| 6        | 2025770  | 2   | • Lock ring                | Included in small parts kit.                    |
| 7 8      | 3825779  | 1   | Ball bearing     Lock ring | Included in small parts kit.                    |
| 9        | 1695592  | 1   |                            | included in Small parts kit.                    |
| 10       | 1505357  | 1   | • Key                      | Included in small parts kit.                    |
| 11       |          | 1   | · Pin                      | ·                                               |
| 12       |          | 1   |                            |                                                 |
| 13       |          | 1   |                            | In about a diagram about 18t                    |
| 14<br>15 |          | 1   |                            | Included in gasket kit. Included in gasket kit. |
| 16       |          | 1   |                            | included in gasket kit.                         |
| 17       |          | 1   |                            | Included in small parts kit.                    |
| 18       |          | 1   | · O-ring                   |                                                 |
| 19       |          | 1   | Support ring               | Included in gasket kit.                         |
| 20       |          | 1   | · Cover                    |                                                 |
| 21       |          | 1   | • Lock ring                | Included in small parts kit.                    |
| 22<br>23 |          | 1   |                            |                                                 |
| 24       |          | 1   |                            | Included in small parts kit.                    |
| 25       |          | 1   | · Plug                     | moradod in oman parto kit.                      |
| 26       | 271561   | 1   | Gasket kit                 |                                                 |
|          | 276174   | 1   | Small parts kit            |                                                 |
|          |          |     |                            |                                                 |
|          |          |     |                            |                                                 |
|          |          |     |                            |                                                 |
|          |          |     |                            |                                                 |
|          |          |     |                            |                                                 |
|          |          |     |                            |                                                 |
|          |          |     |                            |                                                 |
|          |          |     |                            |                                                 |
|          |          |     |                            |                                                 |
|          |          |     |                            |                                                 |
|          |          |     |                            |                                                 |
|          |          |     |                            |                                                 |
|          |          |     |                            |                                                 |
|          |          |     |                            |                                                 |
|          |          |     |                            |                                                 |
|          |          |     |                            |                                                 |
|          |          |     |                            |                                                 |
|          |          |     |                            |                                                 |
|          |          |     |                            |                                                 |
|          |          |     |                            |                                                 |
|          |          |     |                            |                                                 |
|          |          |     |                            |                                                 |
|          |          |     |                            |                                                 |
|          |          |     |                            |                                                 |
|          |          |     |                            |                                                 |
|          |          |     |                            |                                                 |
|          |          |     |                            |                                                 |
|          |          |     |                            |                                                 |
|          |          |     |                            |                                                 |
|          |          |     |                            |                                                 |
|          |          |     |                            |                                                 |
|          | I        | I   |                            | 1                                               |