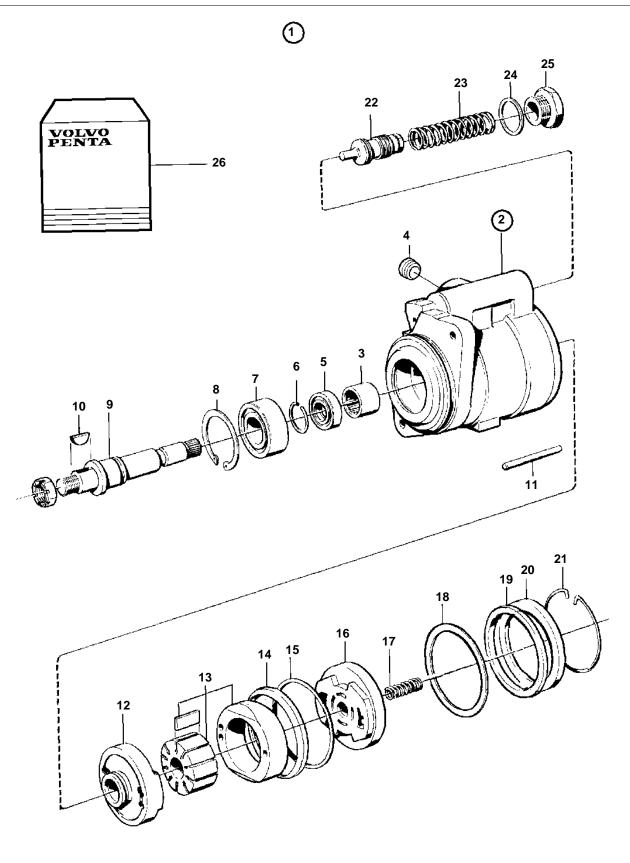

## TD610V, TWD610V, TD630VE, TWD630VE, TD640VE

| REF      | PART NO.           | QTY | DESCRIPTION         | NOTES                        |
|----------|--------------------|-----|---------------------|------------------------------|
| 1        | 1589925            | 1   | Hydraulic pump      |                              |
| 2        |                    | 1   | Housing             |                              |
| 3        | 183582             | 1   | Needle bearing Plug |                              |
| 4        |                    | 1   | Sealing ring        | Included in gasket kit.      |
| 6        |                    | 2   | Lock ring           | Included in small parts kit. |
| 7        | 3825779            | 1   | Ball bearing        |                              |
| 8        | 1005500            | 1   | Lock ring           | Included in small parts kit. |
| 9<br>10  | 1695592<br>1505357 | 1   | Shaft Key           | Included in small parts kit. |
| 11       | 1505557            | 1   | • Pin               |                              |
| 12       |                    | 1   | • Plate             |                              |
| 13       |                    | 1   | Rotor kit           |                              |
| 14       |                    | 1   | Support ring        | Included in gasket kit.      |
| 15<br>16 |                    | 1   | O-ring Plate        | Included in gasket kit.      |
| 17       |                    | 1   | Spring              | Included in small parts kit. |
| 18       |                    | 1   | • O-ring            |                              |
| 19       |                    | 1   | Support ring        | Included in gasket kit.      |
| 20       |                    | 1   | • Cover             |                              |
| 21<br>22 |                    | 1   | Lock ring Piston    | Included in small parts kit. |
| 22       |                    | 1   | Piston Spring       |                              |
| 23       |                    | 1   | Gasket              | Included in small parts kit. |
| 25       |                    | 1   | • Plug              |                              |
| 26       | 271561             | 1   | Gasket kit          |                              |
|          | 276174             | 1   | Small parts kit     |                              |
|          |                    |     |                     |                              |
|          |                    |     |                     |                              |
|          |                    |     |                     |                              |
|          |                    |     |                     |                              |
|          |                    |     |                     |                              |
|          |                    |     |                     |                              |
|          |                    |     |                     |                              |
|          |                    |     |                     |                              |
|          |                    |     |                     |                              |
|          |                    |     |                     |                              |
|          |                    |     |                     |                              |
|          |                    |     |                     |                              |
|          |                    |     |                     |                              |
|          |                    |     |                     |                              |
|          |                    |     |                     |                              |
|          |                    |     |                     |                              |
|          |                    |     |                     |                              |
|          |                    |     |                     |                              |
|          |                    |     |                     |                              |
|          |                    |     |                     |                              |
|          |                    |     |                     |                              |
|          |                    |     |                     |                              |
|          |                    |     |                     |                              |
|          |                    |     |                     |                              |
|          |                    |     |                     |                              |
|          |                    |     |                     |                              |
|          |                    |     |                     |                              |
|          |                    |     |                     |                              |
|          |                    |     |                     |                              |
|          |                    |     |                     |                              |
|          |                    |     |                     |                              |
| 774607   | 70 - 90 - 318:     | 3   | 16846               | Upd: 2006-11-02              |