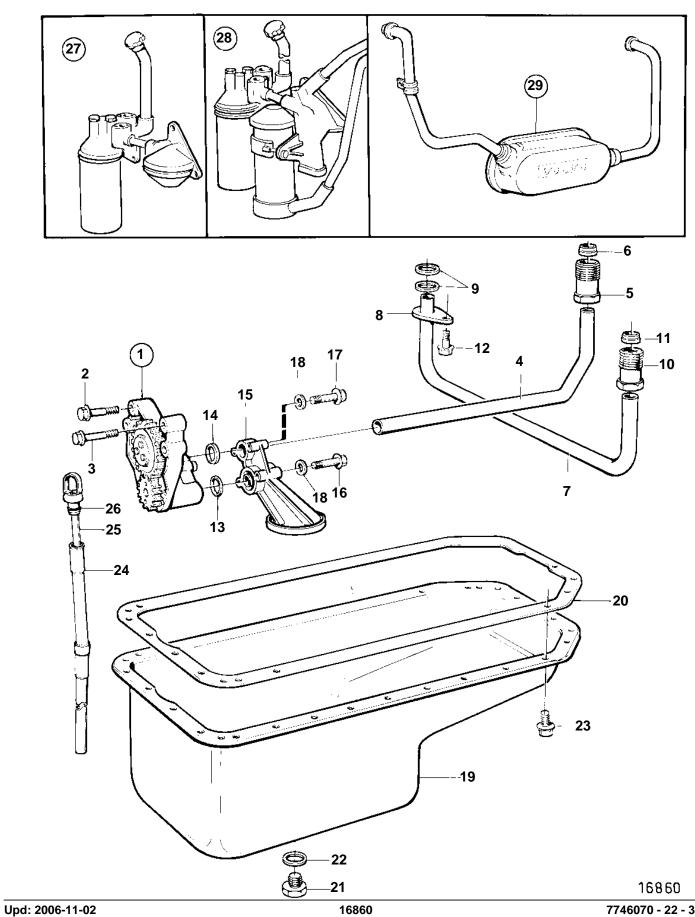

## TD630VE

| REF      | PART NO.             | QTY | DESCRIPTION          | SEE SEC. | NOTES                                                     |
|----------|----------------------|-----|----------------------|----------|-----------------------------------------------------------|
| 1        |                      |     |                      | 1377     |                                                           |
|          | 477547               | 1   | Oil pump             |          |                                                           |
|          |                      |     |                      | 1377     |                                                           |
| 2        | 471513               |     | Screw                |          | M10x70mm                                                  |
| 3        | 471734               |     | Screw                |          | M8x70mm                                                   |
| 5        | 420994<br>471595     | 1   |                      |          |                                                           |
| 6        | 980786               | 1   |                      |          |                                                           |
| 7        | 420996               | 1   |                      |          | In combination with oil cooler.                           |
| 8        | 471746               | 1   |                      |          | In combination with oil cooler.                           |
| 9        | 471956               | 2   | Sealing ring         |          | In combination with oil cooler.                           |
| 10       | 471595               | 1   | Pressure pipe connec |          | In combination with oil cooler.                           |
| 11       | 980786               | 1   | Ferrule              |          | In combination with oil cooler.                           |
| 12       | 946440               | 1   |                      |          |                                                           |
| 13       | 949659               | 1   |                      |          |                                                           |
| 14       | 471956               | 1   |                      |          |                                                           |
| 15       | 420725               | 1   |                      |          |                                                           |
| 16       | 968999               | 2   |                      |          | L=130mm                                                   |
| 17       | 968842               |     | Flange screw         |          | L=110mm                                                   |
| 18       | 955894               | 4   |                      |          |                                                           |
| 19<br>20 | 11162235<br>11030778 | 1   |                      |          |                                                           |
|          |                      |     |                      |          | Included in Oil Don 11162225                              |
| 21<br>22 | 20571854<br>18813    | 1   | U U                  |          | Included in Oil Pan 11162235 Included in Oil Pan 11162235 |
| 23       | 946440               |     | Flange screw         |          | moluueu iii Oli Fali 11102233                             |
| 24       | 3837267              | 1   |                      |          | Oil dipstick mounted on right side.                       |
|          | 862055               | 1   |                      |          | Oil dipstick mounted on left side.                        |
| 25       | 863797               | 1   |                      |          | Oil dipstick mounted on right side.                       |
|          | 862197               | 1   | Oil dipstick         |          | Oil dipstick mounted on left side.                        |
| 26       | 925054               |     | · O-ring             |          | FOR 863797                                                |
|          | 955984               | 1   | Sealing ring         |          | FOR 862197                                                |
| 27       |                      | 1   |                      | 3239     |                                                           |
| 28       |                      | 1   |                      |          |                                                           |
| 29       |                      | 1   | Oil cooler           | 3114     |                                                           |
|          |                      |     |                      |          |                                                           |
|          |                      |     |                      |          |                                                           |
|          |                      |     |                      |          |                                                           |
|          |                      |     |                      |          |                                                           |
|          |                      |     |                      |          |                                                           |
|          |                      |     |                      |          |                                                           |
|          |                      |     |                      |          |                                                           |
|          |                      |     |                      |          |                                                           |
|          |                      |     |                      |          |                                                           |
|          |                      |     |                      |          |                                                           |
|          |                      |     |                      |          |                                                           |
|          |                      |     |                      |          |                                                           |
|          |                      |     |                      |          |                                                           |
|          |                      |     |                      |          |                                                           |
|          |                      |     |                      |          |                                                           |
|          |                      |     |                      |          |                                                           |
|          |                      |     |                      |          |                                                           |
|          |                      |     |                      |          |                                                           |
|          |                      |     |                      |          |                                                           |
|          |                      |     |                      |          |                                                           |
|          |                      |     |                      |          |                                                           |
|          |                      |     |                      |          |                                                           |
|          |                      |     |                      |          |                                                           |
|          |                      |     |                      |          |                                                           |
|          |                      |     |                      |          |                                                           |
|          |                      |     |                      |          |                                                           |
|          |                      |     |                      |          |                                                           |
| 1        |                      |     |                      |          |                                                           |