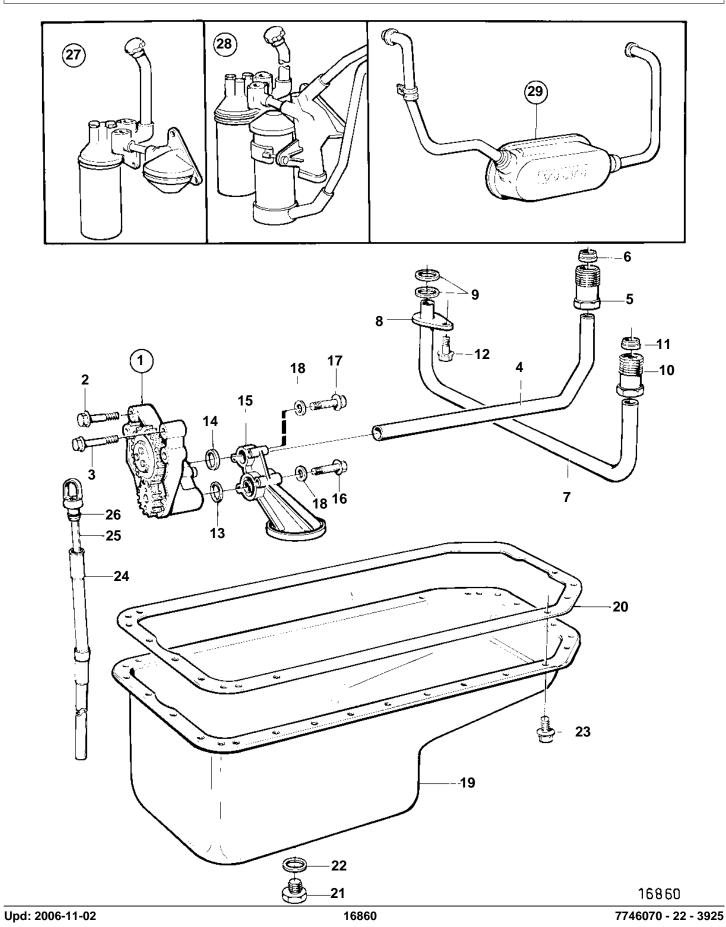

## Lubricating System, Standard: SN-2061139522

## TD630VE

| REF      | PART NO.          | QTY | DESCRIPTION          | SEE SEC. | NOTES                                                        |
|----------|-------------------|-----|----------------------|----------|--------------------------------------------------------------|
| 1        | 420867            | 1   | Oil pump             |          |                                                              |
|          |                   |     |                      |          |                                                              |
|          |                   |     |                      | 1377     |                                                              |
|          |                   |     |                      | 4077     |                                                              |
| 2        | 471513            | 4   | Screw                | 1377     | M10x70mm                                                     |
| 2        | 471734            | 2   | Screw                |          | M8x70mm                                                      |
| 4        | 420993            | 1   | Oil feed pipe        |          |                                                              |
| 5        | 471595            | 1   | Pressure pipe connec |          |                                                              |
| 6        | 980786            | 1   | Ferrule              |          |                                                              |
| 7        | 420996            | 1   | Oil feed pipe        |          | In combination with oil cooler.                              |
| 8        | 471746            | 1   | • Clamp              |          | In combination with oil cooler.                              |
| 9        | 471956            | 2   | Sealing ring         |          | In combination with oil cooler.                              |
| 10       | 471595            | 1   | Pressure pipe connec |          | In combination with oil cooler.                              |
| 11       | 980786            | 1   | Ferrule              |          | In combination with oil cooler.                              |
| 12       | 946440            | 1   | Flange screw         |          |                                                              |
| 13       | 949659            | 1   | O-ring               |          |                                                              |
| 14       | 471956            | 1   | Sealing ring         |          |                                                              |
| 15       | 420725            | 1   | Oil pump screen      |          |                                                              |
| 16       | 969225            | 2   | Flange screw         |          | L=120mm                                                      |
| 17       | 965184            | 2   | Screw                |          | L=100mm                                                      |
| 18       | 955894            | 4   | Washer               |          |                                                              |
| 19       | 11162235          | 1   | Oil pan              |          |                                                              |
| 20       | 11030778          | 1   | Gasket               |          | Included in Oil Dep 11100005                                 |
| 21<br>22 | 20571854<br>18813 | 1   | Plug<br>Gasket       |          | Included in Oil Pan 11162235<br>Included in Oil Pan 11162235 |
| 22       | 946440            | 34  |                      |          | Included in Oil Pan 11162235                                 |
| 23       | 3837267           | 34  | Tube                 |          | Oil dipstick mounted on right side.                          |
| 24       | 862055            | 1   | Tube                 |          | Oil dipstick mounted on left side.                           |
| 25       | 863797            | 1   | Oil dipstick         |          | Oil dipstick mounted on right side.                          |
| 20       | 862197            | 1   | Oil dipstick         |          | Oil dipstick mounted on left side.                           |
| 26       | 925054            | 1   | • O-ring             |          | FOR 863797                                                   |
|          | 955984            | 1   | Sealing ring         |          | FOR 862197                                                   |
| 27       |                   | 1   | Oil filter housing   | 3239     |                                                              |
| 28       |                   | 1   | Oil filter housing   |          |                                                              |
| 29       |                   | 1   | Oil cooler           | 3114     |                                                              |
|          |                   |     |                      |          |                                                              |
|          |                   |     |                      |          |                                                              |
|          |                   |     |                      |          |                                                              |
|          |                   |     |                      |          |                                                              |
|          |                   |     |                      |          |                                                              |
|          |                   |     |                      |          |                                                              |
|          |                   |     |                      |          |                                                              |
|          |                   |     |                      |          |                                                              |
|          |                   |     |                      |          |                                                              |
|          |                   |     |                      |          |                                                              |
|          |                   |     |                      |          |                                                              |
|          |                   |     |                      |          |                                                              |
|          |                   |     |                      |          |                                                              |
|          |                   |     |                      |          |                                                              |
|          |                   |     |                      |          |                                                              |
|          |                   |     |                      |          |                                                              |
|          |                   |     |                      |          |                                                              |
|          |                   |     |                      |          |                                                              |
|          |                   |     |                      |          |                                                              |
|          |                   |     |                      |          |                                                              |
|          |                   |     |                      |          |                                                              |
|          |                   |     |                      |          |                                                              |
|          |                   |     |                      |          |                                                              |
|          |                   |     |                      |          |                                                              |
|          |                   |     |                      |          |                                                              |
|          |                   |     |                      |          |                                                              |
|          | 70 - 22 - 392     |     | 16860                |          | Upd: 2006-11-0                                               |