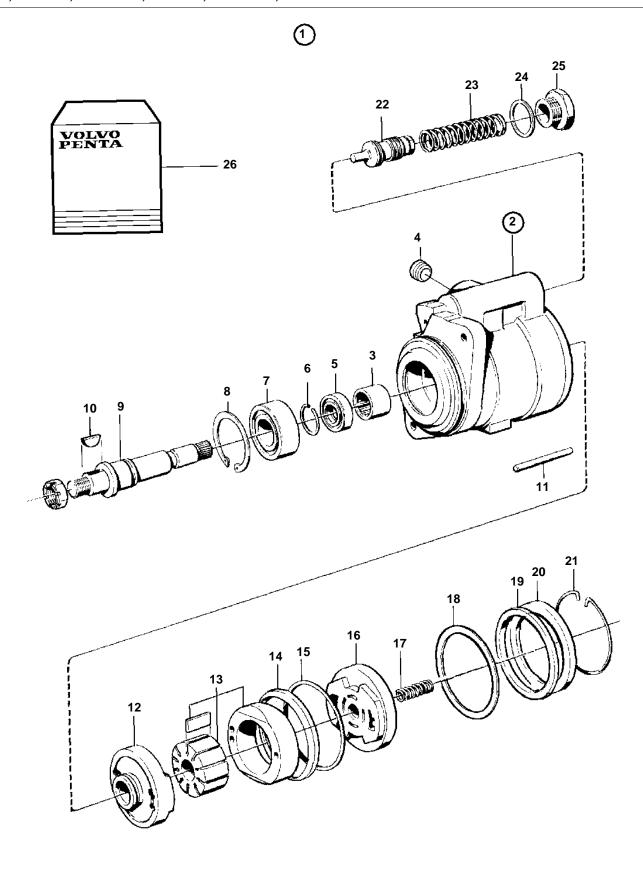

## TD610M, TD630ME, TWD630ME, TD730ME, TWD730ME, TWD731ME

| REF      | PART NO. | QTY | DESCRIPTION                | NOTES                                           |
|----------|----------|-----|----------------------------|-------------------------------------------------|
| 1        | 1589925  | 1   |                            | NOTES                                           |
| 2        | 1000020  | 1   | • Housing                  |                                                 |
| 3        | 183582   | 1   | · · Needle bearing         |                                                 |
| 4        |          | 1   | · · Plug                   |                                                 |
| 5        |          | 1   | Sealing ring               | Included in gasket kit.                         |
| 6        | 2025770  | 2   | • Lock ring                | Included in small parts kit.                    |
| 7 8      | 3825779  | 1   | Ball bearing     Lock ring | Included in small parts kit.                    |
| 9        | 1695592  | 1   |                            | included in Small parts kit.                    |
| 10       | 1505357  | 1   | • Key                      | Included in small parts kit.                    |
| 11       |          | 1   | · Pin                      | ·                                               |
| 12       |          | 1   |                            |                                                 |
| 13       |          | 1   |                            | In about a diagram about 18t                    |
| 14<br>15 |          | 1   |                            | Included in gasket kit. Included in gasket kit. |
| 16       |          | 1   |                            | included in gasket kit.                         |
| 17       |          | 1   |                            | Included in small parts kit.                    |
| 18       |          | 1   | · O-ring                   |                                                 |
| 19       |          | 1   | Support ring               | Included in gasket kit.                         |
| 20       |          | 1   | · Cover                    |                                                 |
| 21       |          | 1   | • Lock ring                | Included in small parts kit.                    |
| 22<br>23 |          | 1   |                            |                                                 |
| 24       |          | 1   |                            | Included in small parts kit.                    |
| 25       |          | 1   | · Plug                     | moradod in oman parto kit.                      |
| 26       | 271561   | 1   | Gasket kit                 |                                                 |
|          | 276174   | 1   | Small parts kit            |                                                 |
|          |          |     |                            |                                                 |
|          |          |     |                            |                                                 |
|          |          |     |                            |                                                 |
|          |          |     |                            |                                                 |
|          |          |     |                            |                                                 |
|          |          |     |                            |                                                 |
|          |          |     |                            |                                                 |
|          |          |     |                            |                                                 |
|          |          |     |                            |                                                 |
|          |          |     |                            |                                                 |
|          |          |     |                            |                                                 |
|          |          |     |                            |                                                 |
|          |          |     |                            |                                                 |
|          |          |     |                            |                                                 |
|          |          |     |                            |                                                 |
|          |          |     |                            |                                                 |
|          |          |     |                            |                                                 |
|          |          |     |                            |                                                 |
|          |          |     |                            |                                                 |
|          |          |     |                            |                                                 |
|          |          |     |                            |                                                 |
|          |          |     |                            |                                                 |
|          |          |     |                            |                                                 |
|          |          |     |                            |                                                 |
|          |          |     |                            |                                                 |
|          |          |     |                            |                                                 |
|          |          |     |                            |                                                 |
|          |          |     |                            |                                                 |
|          |          |     |                            |                                                 |
|          |          |     |                            |                                                 |
|          |          |     |                            |                                                 |
|          | I        | I   |                            | 1                                               |