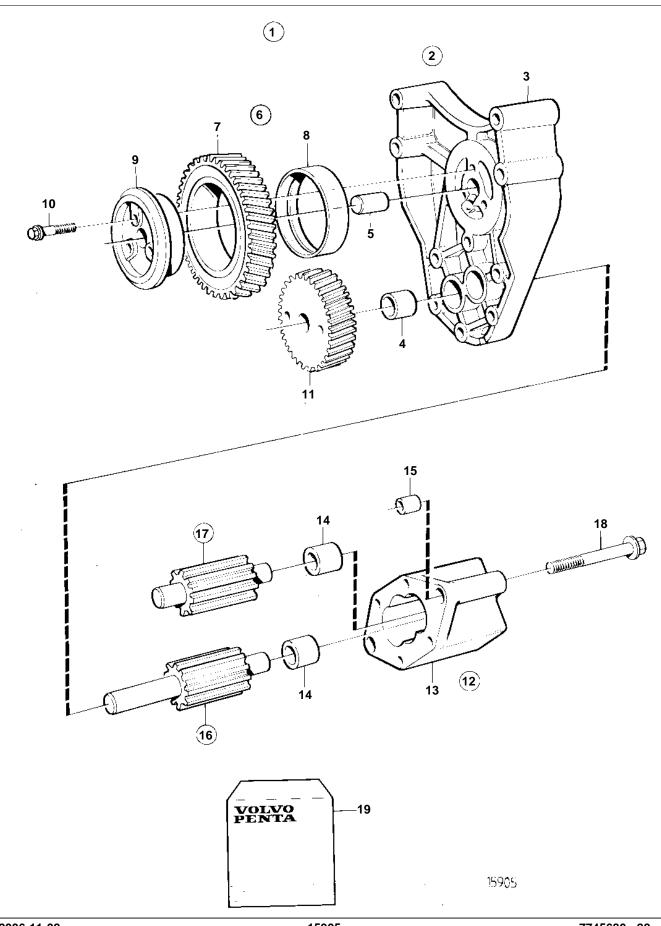

## Oil Pump, Components: 420867

| REF | PART NO. | QTY | DESCRIPTION      | NOTES                           |
|-----|----------|-----|------------------|---------------------------------|
| 1   | 420867   | 1   | Oil pump         |                                 |
| 2   | 471571   | 1   | Bracket          |                                 |
| 3   |          | 1   | · · Bracket      |                                 |
| 4   | 470347   | 2   | · · · Bushing    | Included in repair kit 3830711. |
| 5   | 191171   | 1   | · · Pin          |                                 |
| 6   | 471942   | 1   | · Gear           |                                 |
| 7   |          | 1   | · · Idler gear   |                                 |
| 8   |          | 2   | • • Bushing      |                                 |
| 9   | 420048   | 1   | Bearing sleeve   |                                 |
| 10  | 471586   | 3   | Screw            |                                 |
| 11  | 471941   | 1   | · Gear           |                                 |
| 12  |          | 1   | Oil pump housing |                                 |
| 13  |          | 1   | • • Housing      |                                 |
| 14  | 470347   | 2   | · · · Bushing    | Included in repair kit 3830711. |
| 15  | 401146   | 2   | · · Guide sleeve |                                 |
| 16  |          | 1   | Shaft, with gear | Included in repair kit 3830711. |
| 17  |          | 1   | Shaft, with gear | Included in repair kit 3830711. |
| 18  | 965181   | 2   | Screw            |                                 |
| 19  | 276151   | 1   | Overhaul kit     |                                 |
| 1   |          |     |                  |                                 |