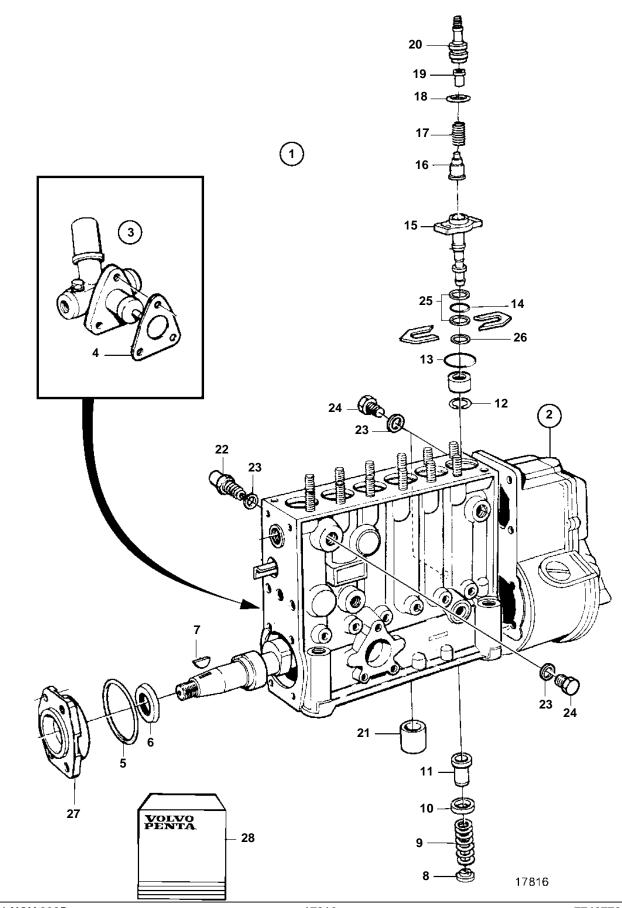

## Fuel Injection Pump, Components

## TD164KAE

| REF      | PART NO.            | QTY    | DESCRIPTION                           |    | SEE SEC. | NOTES                        |
|----------|---------------------|--------|---------------------------------------|----|----------|------------------------------|
| 1        | 11032038            | 1      | Injection pump                        |    |          |                              |
|          | 3803761             | 1      | Injection pump, exch                  |    |          | Exchange unit                |
| 2        |                     | 1      | · Governor                            |    |          |                              |
|          | 000474              |        | Comps. not spec.                      |    |          |                              |
| 3        | 863474              | 1      | Feed pump                             |    | 4271     |                              |
| 4        | 863370              | 1      | · Gasket                              | _  | 4271     | Included in small parts kit. |
| 4<br>5   | 1698556             | 1      | • O-ring                              |    |          |                              |
| 6        | 1699474             | 1      | Sealing ring                          |    |          |                              |
| 7        | 35168               | 1      | • Key                                 | _  |          | Included in small parts kit. |
| 8        | 862408              | 6      | Spring disc                           | SO |          | F                            |
| 9        | 1699544             | 6      | Compression spring                    |    |          |                              |
| 10       | 239984              | 6      | Spring disc                           |    |          |                              |
| 11       | 3829550             | 6      | Control sleeve                        |    |          |                              |
| 12       | 1699457             | 6      | Stop ring                             |    |          | Included in small parts kit. |
| 13       | 862402              | 6      | • O-ring                              |    |          | Included in small parts kit. |
| 14       | 240422              | 6      | • O-ring                              | _  |          | Included in small parts kit. |
| 15       | 1699536             | 6      | Pump element                          |    |          |                              |
| 16<br>17 | 85103885<br>1699812 | 6<br>6 | Delivery valve     Compression spring |    |          |                              |
| 17       | 862400              | 6      | Compression spring     Oring          |    |          |                              |
| 10       | 1699811             | 6      | Spring disc                           |    |          | Included in small parts kit. |
| 20       | 1699810             | 6      | Delivery valve retai                  |    |          | noideed in Smail parts Kit.  |
| 20       | 1000010             | 6      | Cardboard tube                        |    |          | Included in small parts kit. |
| 22       | 11996309            | 1      | Overflow valve                        |    |          |                              |
| 23       | 969011              | 3      | Gasket                                |    |          | Included in small parts kit. |
| 24       | 847439              | 1      | Screw                                 |    |          | Included in small parts kit. |
| 25       | 3094382             | 12     | Support ring                          |    |          |                              |
| 26       | 11996307            | 6      | O-ring                                | SO |          | Included in small parts kit. |
| 27<br>28 | 862425              | 1      | Cover Small parts kit                 |    |          |                              |
|          |                     |        |                                       |    |          |                              |
| 7407     | 70 - 23 - 433       | 6      | 17816                                 |    |          | Upd: 21 NOV 200              |