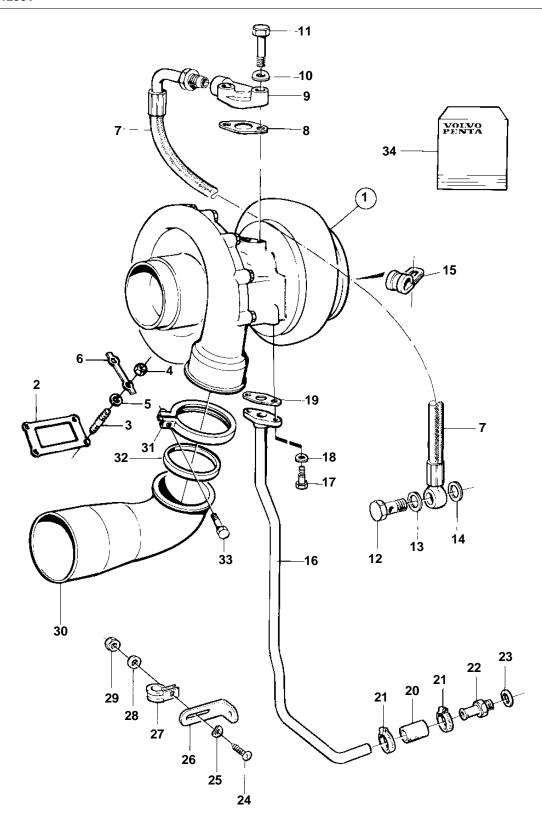

## TAD1230V

| REF      | PART NO.           | QTY | DESCRIPTION             | NOTES                                                               |
|----------|--------------------|-----|-------------------------|---------------------------------------------------------------------|
| 1        | 865966             | 1   | Turbo                   | E.U                                                                 |
|          | 3802089            | 1   | Turbocharger, exch      | Exchange unit                                                       |
|          |                    |     | Comps. not spec.        |                                                                     |
| 2        | 470939             | 1   | Gasket                  | Included in gasket kit for connecting of turbocharger.              |
| 3        | 468891             | 4   | Stud                    |                                                                     |
| 4        | 191894             | 4   |                         |                                                                     |
| 5        | 470467             | 4   | Spacer sleeve           |                                                                     |
| 6        | 468219             | 2   | Lock washer             |                                                                     |
| 7        | 3826366            | 1   | Pressure hose           | In all related in secolat left for a compaction of trush a share or |
| 8        | 420641<br>3826440  | 1   | Gasket                  | Included in gasket kit for connecting of turbocharger.              |
| 9<br>10  | 942336             | 1   | Flange<br>Spring washer |                                                                     |
| 11       | 970949             | 2   | Screw                   | L=35mm                                                              |
| 12       | 942007             | 1   | Hollow screw            | L=33IIIII                                                           |
| 13       | 11998              | 1   | Gasket                  | Included in gasket kit for connecting of turbocharger.              |
| 14       | 942703             | 1   | Gasket                  | Included in gasket kit for connecting of turbocharger.              |
| 15       | 952632             | 1   | Clamp                   | inforded in gasher hit for semiloding or tarbosharger.              |
| 16       | 849652             | 1   | Oil return pipe         |                                                                     |
| 17       | 970947             | 2   |                         | L=25mm                                                              |
| 18       | 942336             | 2   | Spring washer           |                                                                     |
| 19       | 420643             | 1   | Gasket                  | Included in gasket kit for connecting of turbocharger.              |
| 20       | 466328             | 1   | Rubber hose             |                                                                     |
| 21       | 943474             | 2   | Hose clamp              |                                                                     |
| 22       | 941875             | 1   | Nipple                  |                                                                     |
| 23       | 18677              | 1   | Gasket                  | Included in gasket kit for connecting of turbocharger.              |
| 24       | 950046             | 1   | Screw                   |                                                                     |
| 25       | 955893             | 1   | Washer                  | Included in gasket kit for connecting of turbocharger.              |
| 26       | 965560             | 1   | Bracket                 |                                                                     |
| 27       | 952632             | 1   | Clamp                   |                                                                     |
| 28       | 941906             | 1   | Spring washer           | Included in gasket kit for connecting of turbocharger.              |
| 29       | 955825             | 1   | Nut                     |                                                                     |
| 30<br>31 | 865121             | 1   | Connection pipe         |                                                                     |
| 32       | 1542778<br>1542781 | 1 1 | Clamp Sealing ring      |                                                                     |
| 33       | 949335             | 1   | Screw                   |                                                                     |
| 34       | 876352             | 1   | Gasket kit              | SEE GROUP 99                                                        |
| 34       | 070332             | 1   | Gasket kit              | SEL GROOF 99                                                        |
|          |                    |     |                         |                                                                     |
|          |                    |     |                         |                                                                     |
|          |                    |     |                         |                                                                     |
|          |                    |     |                         |                                                                     |
|          |                    |     |                         |                                                                     |
|          |                    |     |                         |                                                                     |
|          |                    |     |                         |                                                                     |
|          |                    |     |                         |                                                                     |
|          |                    |     |                         |                                                                     |
|          |                    |     |                         |                                                                     |
|          |                    |     |                         |                                                                     |
|          |                    |     |                         |                                                                     |
|          |                    |     |                         |                                                                     |
|          |                    |     |                         |                                                                     |
|          |                    |     |                         |                                                                     |
|          |                    |     |                         |                                                                     |
|          |                    |     |                         |                                                                     |
|          |                    |     |                         |                                                                     |
|          |                    |     |                         |                                                                     |
|          |                    |     |                         |                                                                     |
|          |                    |     |                         |                                                                     |
|          |                    |     |                         |                                                                     |
|          |                    |     |                         |                                                                     |
|          |                    |     |                         |                                                                     |
|          |                    |     |                         |                                                                     |
|          | I                  | 1   | I                       |                                                                     |