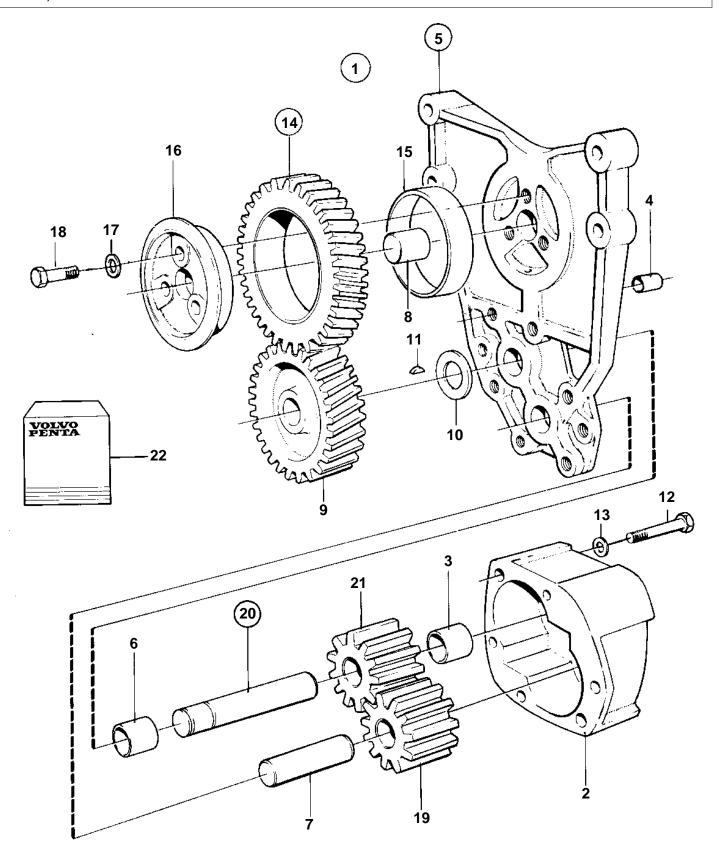

## TD1010G, TWD1010G

| REF      | PART NO.         | QTY | DESCRIPTION                  | _ | NOTES                     |
|----------|------------------|-----|------------------------------|---|---------------------------|
| 1        |                  | 1   |                              |   | NOTES                     |
| 2        | 473313           | 1   | Housing                      |   |                           |
| 3        | 470234           | 1   | · · Bushing                  |   | Included in overhaul kit. |
| 4        | 401146           | 2   | · · Guide sleeve             |   |                           |
| 5        | 422042           | 1   | Bracket                      |   |                           |
| 6        | 470234           | 1   | · · Bushing                  |   |                           |
| 7        | 422041<br>191171 | 1   | Pivot pin Pin                |   | Included in overhaul kit. |
| 8        | 425027           | 1   | - Privo goar                 |   |                           |
| 10       | 424133           | 1   | Drive gear Washer            |   | Included in overhaul kit. |
| 11       | 910115           | 1   | • Kev                        |   | Included in overhaul kit. |
| 12       | 955528           | 2   | Key Screw                    |   |                           |
| 13       | 11978            | 2   | Washer                       |   |                           |
| 14       | 422047           | 1   | · Gear                       |   |                           |
| 15       |                  | 1   | · · Bushing                  |   |                           |
| 16<br>17 |                  | 1   | Bearing sleeve Spring weeker | - |                           |
| 18       | 941907           | 3   | Spring washer Screw          |   |                           |
| 19       | 425183           | 1   | • Gear                       |   | Included in overhaul kit. |
| 20       |                  | 1   | Shaft                        |   | Included in overhaul kit. |
| 21       | 425183           | 1   | • Gear                       |   | Included in overhaul kit. |
| 22       | 276155           | 1   | Overhaul kit                 |   |                           |
|          |                  |     |                              |   |                           |