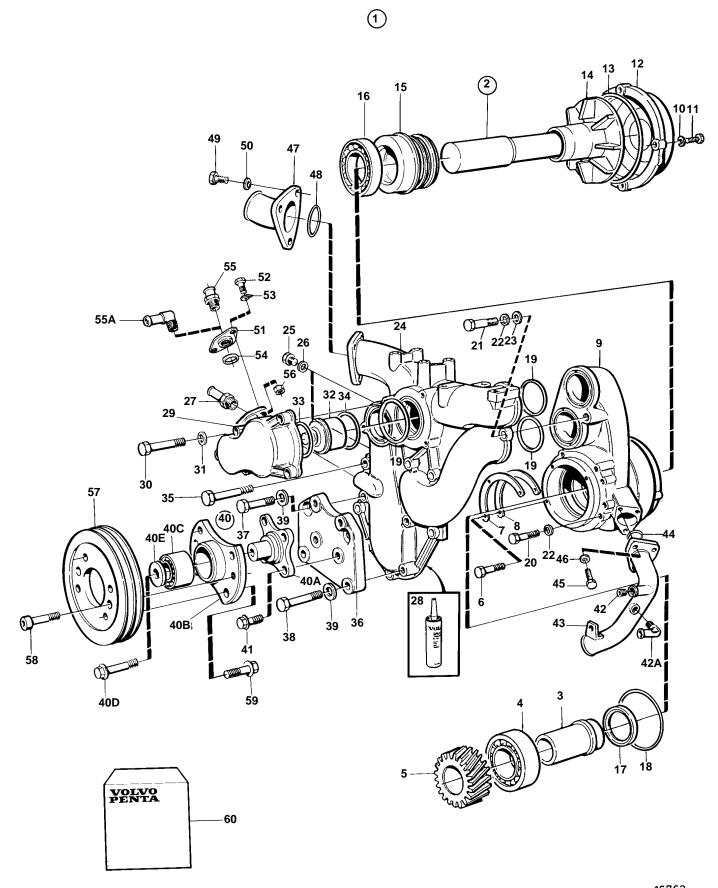

## TD1030ME, TWD1030ME

| REF        | PART NO.          | QTY           | DESCRIPTION           |    | SEE SEC. | NOTES                                                        |
|------------|-------------------|---------------|-----------------------|----|----------|--------------------------------------------------------------|
| 1          | 478845            | 1             | Water pump            |    |          | SN-XXXXXXXXX/257068. As a spare part, use water              |
|            |                   |               | ' '                   |    |          | pump 1675945.                                                |
|            | 470024            |               | Mataria               |    |          | CNIVVVVVVVVVVVVVVVVVVVVVVVVVVVVVVVVVVVV                      |
|            | 479931            | 1             | Water pump            |    |          | SNXXXXXXXXXX/257069 As a spare part, use water pump 1675945. |
|            |                   |               |                       |    |          | SN-XXXXXXXXXX/258617                                         |
|            | 1675945           | 1             | Water pump            |    |          | SNXXXXXXXXXX/258618-                                         |
| 2          | 1675947           | 1             | · Shaft               |    |          | Included in repair kit 276814 for water pump 1675945.        |
| 3          | 1010011           | 1             |                       |    |          | Included in repair kit 276814 for water pump 1675945.        |
| 4          | 181286            | 1             | Ball bearing          |    |          | Included in repair kit 276814 for water pump 1675945.        |
| 5          | 470265            | 1             | · Gear                |    |          |                                                              |
|            |                   |               | Bulletin 45-01        |    | 45-01-EN | Timing Gears, 71, 100, 121                                   |
| 6          | 940100            | 3             | Screw                 |    |          |                                                              |
| 7          | 1545359           | 1             | Lock washer           |    |          | Included in repair kit 276814 for water pump 1675945.        |
| 8          | 1545358           | 1             | · Lock washer         |    |          | Included in repair kit 276814 for water pump 1675945.        |
| 9          | 0.44.000          | 1             | Housing               |    |          | 1 1 1 1 1 1 1 1 1 1 1 1 1 1 1 1 1 1 1 1                      |
| 10         | 941906            | 4             | Spring washer         |    |          | Included in repair kit 276814 for water pump 1675945.        |
| 11<br>12   | 955513<br>469418  | <u>4</u><br>1 | Screw     Cover       |    |          |                                                              |
| 13         | 925262            | 1             | · O-ring              |    |          | Included in repair kit 276814 for water pump 1675945.        |
| 14         | 1675944           | <u>1</u>      | Impeller              |    |          | Included in repair kit 276614 for water pump 1675945.        |
| 15         | 1676561           | 1             | Sealing ring          |    |          | (1675943). Included in repair kit 276814 for water pump      |
|            | 1070001           | '             |                       |    |          | 1675945.                                                     |
| 16         | 184816            | 1             | Ball bearing          |    |          | (183894). Included in repair kit 276814 for water pump       |
|            |                   | •             |                       |    |          | 1675945.                                                     |
| 17         | 978293            | 1             | · Sealing ring        |    |          | Included in repair kit 276814 for water pump 1675945.        |
| 18         | 925257            | 1             |                       |    |          | Included in repair kit 276814 for water pump 1675945.        |
| 19         | 1664473           | 3             |                       |    |          | Included in repair kit 276814 for water pump 1675945.        |
| 20         | 955542            | 4             |                       |    |          |                                                              |
| 21         | 955535            | 1             | Screw                 |    |          |                                                              |
| 22         | 942336            | 5             |                       |    |          |                                                              |
| 23         | 940097            | 1             | Washer                |    |          |                                                              |
| 24         | 865842            | 1             | Thermostat housing    |    |          |                                                              |
| 25         | 960632            | 2             |                       |    |          |                                                              |
| 26<br>27   | 947624<br>479974  | <u>2</u>      |                       |    | 108      | (942691)                                                     |
| 28         | 1161231           |               | Sealant               |    | 100      | 304ml                                                        |
| 20         | 1161277           | X             |                       |    |          | 10g                                                          |
|            | 423351            | 1             | Gasket, paper         |    |          | ALT. Included in repair kit 276814 for water pump            |
|            | 120001            | •             | Guokot, paper         |    |          | 1675945.                                                     |
| 29         | 422730            | 1             | Cover                 |    |          |                                                              |
| 30         | 940186            | 5             | _                     |    |          |                                                              |
| 31         | 941907            | 5             |                       |    |          |                                                              |
| 32         | 8149186           | 1             | Thermostat            |    |          | 86°C (1676306)                                               |
| 33         | 1544410           | 1             | Sealing ring          |    |          | Included in repair kit 276814 for water pump 1675945.        |
| 34         | 1544710           | 1             | Sealing ring          |    |          |                                                              |
| 35         | 955537            | 6             |                       |    |          | L=51mm                                                       |
| 36         | 422771            | 1             | Bracket               |    |          | 1, 400                                                       |
| 37         | 955544            | 2             |                       |    |          | L=102mm                                                      |
| 38         | 955537            | 2             |                       |    |          | L=51mm                                                       |
| 39<br>40   | 942336<br>1675738 | 4             | Spring washer Fan hub |    |          |                                                              |
| 40A        | 10/3/38           | <u>1</u><br>1 | Shaft                 |    |          |                                                              |
| 40A<br>40B |                   | 1             | Bearing housing       |    |          |                                                              |
| 40C        | 1675763           | 1             | Ball bearing          | so |          |                                                              |
| 40D        | 976471            | 1             | Flange screw          |    |          |                                                              |
| 40E        | 370-771           | 1             | Washer                |    |          | 10,5x42x6mm                                                  |
| 41         | 965185            | 4             |                       |    |          | ,                                                            |
| 42         | 479977            | <u>.</u>      | Plug                  |    |          | (952077)                                                     |
| 42A        |                   | 1             | Elbow nipple          |    | 196      | , ,                                                          |
| 43         | 866261            | 1             | Coolant pipe          |    |          | (865845)                                                     |
| 70         |                   |               |                       |    |          |                                                              |
| 44<br>45   | 975673            | 1<br>3        | O-ring                |    |          | Included in repair kit 276814 for water pump 1675945.        |

## TD1030ME, TWD1030ME

| REF      | PART NO.         | QTY | DESCRIPTION                    | SFF | SEC.   | NOTES                                                 |
|----------|------------------|-----|--------------------------------|-----|--------|-------------------------------------------------------|
| 46       | 941907           | 3   | Spring washer                  | JLL | . JLC. | NOTES                                                 |
| 47       | 1545200          | 1   | Tube                           |     |        |                                                       |
| 48       | 975675           | 1   | O-ring                         |     |        | Included in repair kit 276814 for water pump 1675945. |
| 49       | 940135           | 3   | Screw                          |     |        |                                                       |
| 50       | 941907           | 3   | Spring washer                  |     |        |                                                       |
| 51       | 843908           | 1   | Flange                         |     |        |                                                       |
| 52<br>53 | 955525<br>941907 | 2   | Screw<br>Spring washer         |     |        |                                                       |
| 53       | 469477           | 1   | O-ring                         |     |        | Included in repair kit 276814 for water pump 1675945. |
| 54<br>55 | 479974           | 1   | Nipple, intercooler            |     |        | TWD1030ME                                             |
| 55A      | 942758           | 1   |                                |     |        | TD1030ME                                              |
| 56       | 955826           | 2   | Nut                            |     |        |                                                       |
| 57       | 1660057          | 1   | Pulley                         |     |        |                                                       |
| 58       | 959202           | 2   | Screw                          |     |        |                                                       |
| 59       |                  | 4   | Screwfan hub                   | 196 |        |                                                       |
| 60       | 276814           | 1   | Repair kit, water pump 1675945 |     |        |                                                       |
|          |                  |     |                                |     |        |                                                       |
|          |                  |     |                                |     |        |                                                       |
|          |                  |     |                                |     |        |                                                       |
|          |                  |     |                                |     |        |                                                       |
|          |                  |     |                                |     |        |                                                       |
|          |                  |     |                                |     |        |                                                       |
|          |                  |     |                                |     |        |                                                       |