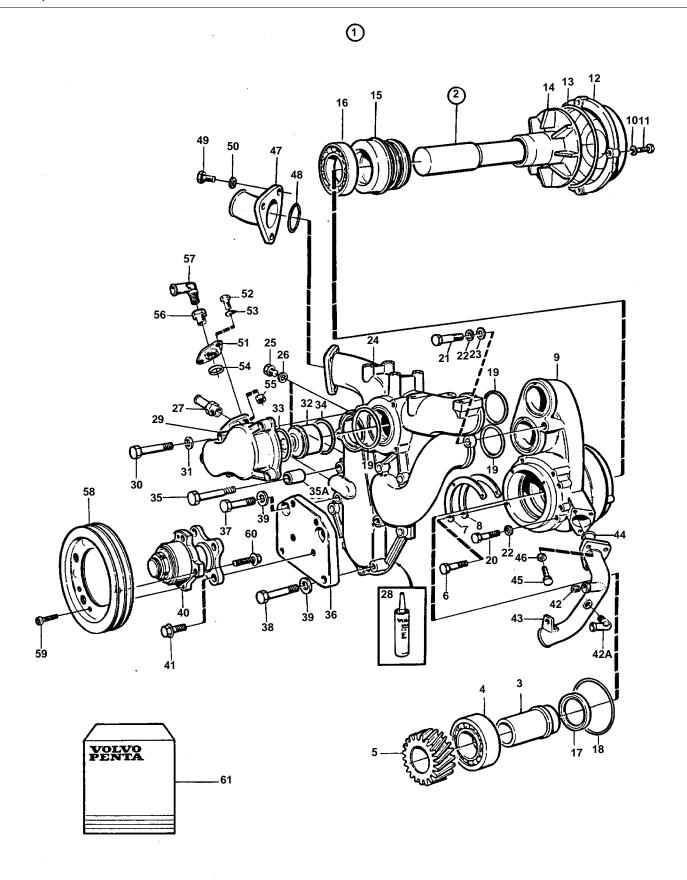

TAD1030V, TWD1031VE





## TAD1030V, TWD1031VE

| REF         PART NO.         QTY         DES           1         1675945         1         Water pump           20431484         1         Circulation pump, empty           3803537         1         Circ. pump, empty           2         1675947         1         Shaft           3184813         1         Shaft           3         1         Ball bearing           4         181286         1         Ball bearing           5         470265         1         Gear           6         940100         3         Screw           7         1545359         1         Lock washe           8         1545358         1         Lock washe           9         1         Housing           10         941906         4         Spring wash           11         955513         4         S