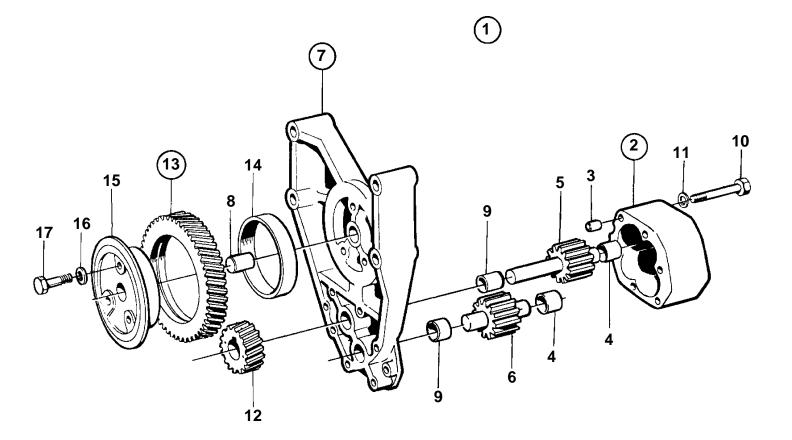

## Oil Pump, Components

| REF | PART NO. | QTY | DESCRIPTION      | NOTES                     |
|-----|----------|-----|------------------|---------------------------|
| 1   | 479317   | 1   | Oil pump         |                           |
| 2   |          | 1   | Oil pump housing |                           |
| 3   | 401146   | 2   | · · Guide sleeve |                           |
| 4   | 470347   | 2   | • • Bushing      | Included in overhaul kit. |
| 5   |          | 1   | Shaft, with gear | Included in overhaul kit. |
| 6   |          | 1   | Shaft, with gear | Included in overhaul kit. |
| 7   |          | 1   | Bracket          |                           |
| 8   | 191171   | 1   | · · Pin          |                           |
| 9   | 470347   | 2   | • • Bushing      | Included in overhaul kit. |
| 10  | 955529   | 2   | Screw            |                           |
| 11  | 941907   | 2   | Spring washer    |                           |
| 12  | 478232   | 1   |                  |                           |
| 13  | 422047   | 1   |                  |                           |
| 14  | 422314   | 1   | • • Bushing      |                           |
| 15  | 422313   | 1   | Bearing sleeve   |                           |
| 16  | 941907   | 3   | Spring washer    |                           |
| 17  | 940186   | 3   | Screw            |                           |
| 18  | 276152   | 1   | Overhaul kit     |                           |
|     |          |     |                  |                           |