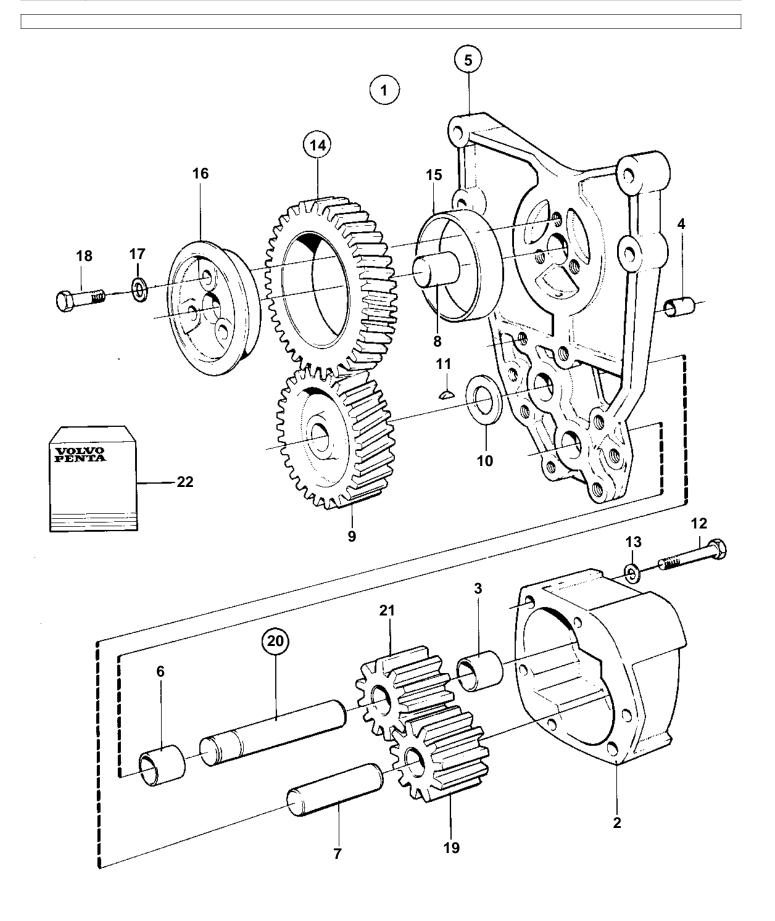

15323

| REF | PART NO. | QTY | DESCRIPTION    | NOTES                               |
|-----|----------|-----|----------------|-------------------------------------|
| 1   | 479319   |     | Oil pump       | 110120                              |
| 2   | 473013   | 1   | • Housing      |                                     |
| 3   | 470234   | 1   | Bushing        | Included in overhaul kit.           |
| 4   | 401146   | 2   |                | morado in overnadi ida              |
| 5   | 422042   |     | Bracket        |                                     |
| 6   | 470234   | 1   | · · Bushing    |                                     |
| 7   | 422041   | 1   | · · Pivot pin  | Included in overhaul kit.           |
| 8   | 191171   | 1   | · · Pin        |                                     |
| 9   | 425027   | 1   |                | L=40mm                              |
| 10  | 424133   | 1   | • Washer       | (467235), Included in overhaul kit. |
| 11  | 910115   | 1   | • Key          | Included in overhaul kit.           |
| 12  | 955528   | 2   | · Screw        |                                     |
| 13  | 11978    | 2   | • Washer       |                                     |
| 14  | 422047   | 1   |                |                                     |
| 15  |          | 1   | · · Bushing    |                                     |
| 16  | 422313   | 1   | Bearing sleeve |                                     |
| 17  | 941907   | 3   | Spring washer  |                                     |
| 18  | 940186   | 3   | · Screw        |                                     |
| 19  | 425183   | 1   |                | Included in overhaul kit.           |
| 20  |          | 1   | · Shaft        | Included in overhaul kit.           |
| 21  | 425183   | 1   |                | Included in overhaul kit.           |
| 22  | 276155   | 1   | Overhaul kit   |                                     |
|     |          |     |                |                                     |