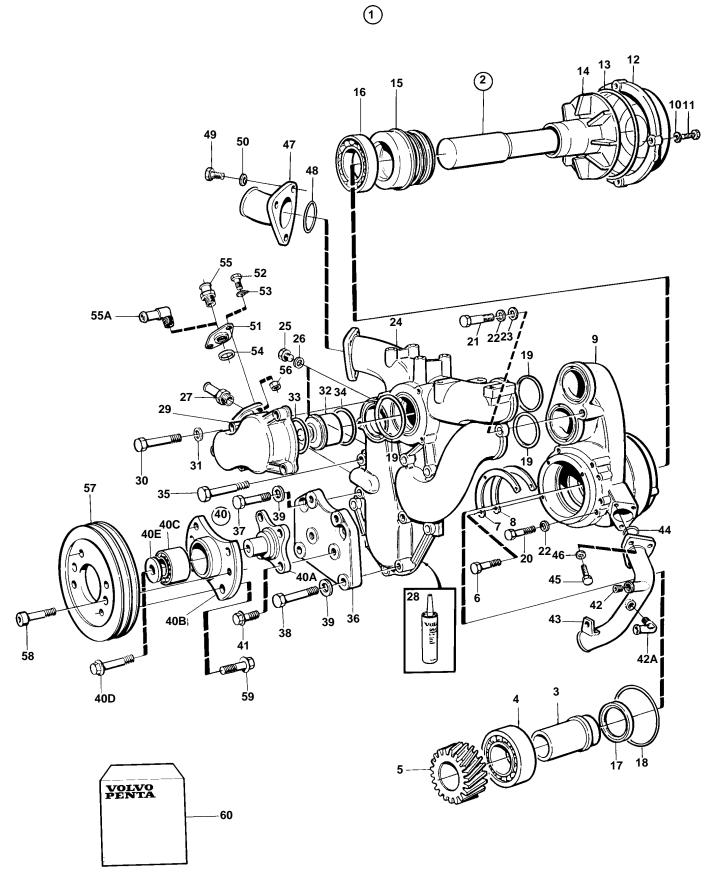

26

TD1030VE



Upd: 2006-11-24



<u>16763</u> **7738460 - 26 - 3188** 

# Water Pump, Thermostat and Fan Bearing

#### TD1030VE

| $\begin{array}{c ccccccccccccccccccccccccccccccccccc$                                                                                                                                                                                                                                                                                                                                                                                                                                                                                                                                                                                                                      | 1675945<br>20431484<br>38035