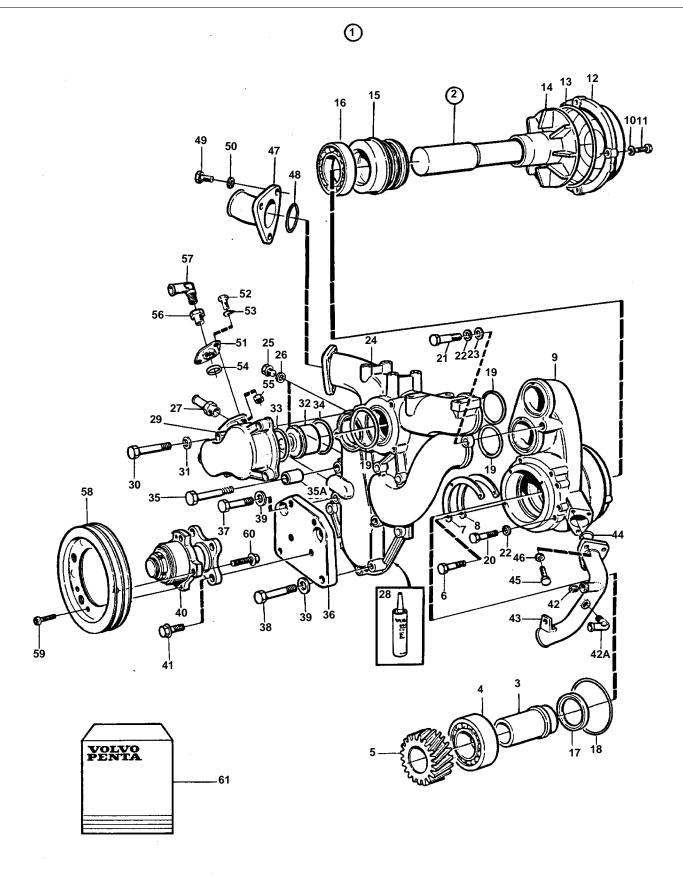

## TAD1030P

| REF           | PART NO.         | QTY           | DESCRIPTION               | SEE SEC. | NOTES                                                                                                       |
|---------------|------------------|---------------|---------------------------|----------|-------------------------------------------------------------------------------------------------------------|
| 1             | 1675945          | 1             | Water pump                |          |                                                                                                             |
| 2             | 1675947          | 1             | Shaft                     |          | Included in repair kit 276814 for water pump 1675945.                                                       |
| 3             |                  | 1             | · · Bearing spindle       |          | Included in repair kit 276814 for water pump 1675945.                                                       |
| 4             | 181286           | 1             |                           |          | Included in repair kit 276814 for water pump 1675945.                                                       |
| 5             | 470265           | 1             |                           |          |                                                                                                             |
|               |                  |               | Bulletin 45-01            | 45-01-EN | Timing Gears, 71, 100, 121                                                                                  |
| 6             | 940100           | 3             |                           |          |                                                                                                             |
| 7             | 1545359          | 1             |                           |          | Included in repair kit 276814 for water pump 1675945.                                                       |
| 8             | 1545358          | 1_            |                           |          | Included in repair kit 276814 for water pump 1675945.                                                       |
| 9             |                  | 1_            |                           |          |                                                                                                             |
| 10            | 941906           | 4             |                           |          | Included in repair kit 276814 for water pump 1675945.                                                       |
| 11            | 955513           | 4             |                           |          |                                                                                                             |
| 12<br>13      | 469418<br>925262 | 1             |                           |          | Included in repair bit 276944 for water nump 1675045                                                        |
| 14            | 1675944          | 1<br>1        |                           |          | Included in repair kit 276814 for water pump 1675945. Included in repair kit 276814 for water pump 1675945. |
| 15            | 1676561          | <u> </u>      |                           |          | (1675943). Included in repair kit 276814 for water pump                                                     |
| 15            | 1070301          | '             |                           |          | 1675945.                                                                                                    |
| 16            | 184816           | 1             | Ball bearing              |          | (183894). Included in repair kit 276814 for water pump 1675945.                                             |
| 17            | 978293           |               | Sealing ring              |          | Included in repair kit 276814 for water pump 1675945.                                                       |
| 18            | 925257           | 1             | - 3                       |          | Included in repair kit 276814 for water pump 1675945.                                                       |
| 19            | 1664473          | 3             |                           |          | Included in repair kit 276814 for water pump 1675945.                                                       |
| 20            | 955542           | 4             |                           |          |                                                                                                             |
| 21            | 955535           | 1_            |                           |          |                                                                                                             |
| 22            | 942336           | 5             |                           |          |                                                                                                             |
| 23            | 940097           | 1             | Washer                    |          |                                                                                                             |
| 24            | 865842           | 1             |                           |          |                                                                                                             |
| 25<br>26      | 960632<br>11998  | 2             |                           |          | (047624)                                                                                                    |
| 27            | 479974           | <u>2</u><br>1 |                           | 747      | (947624)<br>(942691)                                                                                        |
| 28            | 1161231          |               | Sealant                   | 141      | 304ml                                                                                                       |
| 20            | 1161277          | X             |                           |          | 10g                                                                                                         |
|               | 423351           | 1             | Gasket, paper             |          | ALT. Included in repair kit 276814 for water pump 1675945.                                                  |
| 29            | 422730           | 1             | Cover                     |          | 1010010.                                                                                                    |
| 30            | 940186           |               | Screw                     |          |                                                                                                             |
| 31            | 941907           |               | Spring washer             |          |                                                                                                             |
| 32            | 1676306          | 1             |                           |          | 82°C                                                                                                        |
|               |                  |               |                           |          | SN-XXXXXXXXX/279722                                                                                         |
|               | 8149186          | 1             | Thermostat                |          | 86°C                                                                                                        |
| 33            | 1544410          | 1             | Sealing ring              |          | SNXXXXXXXXX/279723-<br>Included in repair kit 276814 for water pump 1675945.                                |
| 34            | 1544410          | 1             | Sealing ring Sealing ring |          | included in repair kit 270014 for water pump 1073945.                                                       |
| 35            | 955537           | 6             |                           |          | L=51mm                                                                                                      |
| 33            | 940156           | 1             |                           |          | L=89mm                                                                                                      |
| 35A           | 820916           | 1             | Spacer sleeve, cable      |          | L=38mm                                                                                                      |
|               |                  | 4             | attachment                |          |                                                                                                             |
| 36<br>37      | 865592<br>955544 | 1             | Bracket<br>Screw          |          | L=102mm                                                                                                     |
| 38            | 955537           | 2             |                           |          | L=10211111<br>L=51mm                                                                                        |
| 39            | 942336           | 4             |                           |          | L-OHIIII                                                                                                    |
| 40            | 1675786          | 1             |                           |          |                                                                                                             |
| 41            | 965185           | 4             |                           |          |                                                                                                             |
| 42            | 479977           | 1             |                           |          | (952077)                                                                                                    |
| 42A           |                  | <u>_</u>      |                           | 1032     |                                                                                                             |
| 43            | 866261           | 1             |                           |          | (865845)                                                                                                    |
| 44            | 975673           | 1             |                           |          | Included in repair kit 276814 for water pump 1675945.                                                       |
| 45            | 955525           |               | Screw                     |          |                                                                                                             |
| 46            | 941907           |               | Spring washer             |          |                                                                                                             |
| 47            | 11031792         | 1             | Connection pipe           |          |                                                                                                             |
| 48            | 925255           | 1             | O-ring                    |          |                                                                                                             |
| 49            | 940135           |               | Screw                     |          |                                                                                                             |
| 50            | 941907           | 3             | Spring washer             |          |                                                                                                             |
| $\overline{}$ |                  |               |                           |          | 1                                                                                                           |

## TAD1030P

| REF            | PART NO.         | QTY | DESCRIPTION                                     | 5        | SEE SEC. | NOTES                                                 |
|----------------|------------------|-----|-------------------------------------------------|----------|----------|-------------------------------------------------------|
| 51             | 843908           | 1   | Flange                                          |          |          | -                                                     |
| 52             | 940135           | 2   | Flange<br>Screw                                 | $\dashv$ |          |                                                       |
| 53             | 941907           | 2   | Spring washer                                   |          |          |                                                       |
| 54             | 469477           | 1   | Spring washer<br>O-ring                         | $\dashv$ |          | Included in repair kit 276814 for water pump 1675945. |
| 55             | 955826           | 2   | Nut                                             |          |          | moladed in repair kit 270014 for water pamp 1070040.  |
| 56             | 479954           | 1   | Nipple                                          |          |          | (190130)                                              |
| 57             | 947681           | 1   | Elbow nipple, air venting                       |          |          | (942758)                                              |
| 50             | 1675846          | 1   | Pulley                                          | _        |          | (942730)                                              |
| 58<br>59<br>60 | 969569           | 2   | Screw                                           | _        |          |                                                       |
| 59             | 969369           |     | Clarge serow for hub                            | 1        | 1032     |                                                       |
| 61             | 947760<br>276814 | 4   | Flange screw, fan hub<br>Repair kit, water pump |          | 1032     |                                                       |
| 01             | 2/0014           | I   | Repair kit, water pump                          |          |          |                                                       |
|                |                  |     |                                                 |          |          |                                                       |
|                |                  |     |                                                 |          |          |                                                       |
|                |                  |     |                                                 |          |          |                                                       |
|                |                  |     |                                                 |          |          |                                                       |
|                |                  |     |                                                 |          |          |                                                       |
|                |                  |     |                                                 |          |          |                                                       |
|                |                  |     |                                                 |          |          |                                                       |
|                |                  |     |                                                 |          |          |                                                       |
|                |                  |     |                                                 |          |          |                                                       |
|                |                  |     |                                                 |          |          |                                                       |
|                |                  |     |                                                 |          |          |                                                       |
|                |                  |     |                                                 |          |          |                                                       |
|                |                  |     |                                                 |          |          |                                                       |
|                |                  |     |                                                 |          |          |                                                       |
|                |                  |     |                                                 |          |          |                                                       |
|                |                  |     |                                                 |          |          |                                                       |
|                |                  |     |                                                 |          |          |                                                       |
|                |                  |     |                                                 |          |          |                                                       |
|                |                  |     |                                                 |          |          |                                                       |
|                |                  |     |                                                 |          |          |                                                       |
|                |                  |     |                                                 |          |          |                                                       |
|                |                  |     |                                                 |          |          |                                                       |
|                |                  |     |                                                 |          |          |                                                       |
|                |                  |     |                                                 |          |          |                                                       |
|                |                  |     |                                                 |          |          |                                                       |
|                |                  |     |                                                 |          |          |                                                       |
|                |                  |     |                                                 |          |          |                                                       |
|                |                  |     |                                                 |          |          |                                                       |
|                |                  |     |                                                 |          |          |                                                       |
|                |                  |     |                                                 |          |          |                                                       |
|                |                  |     |                                                 |          |          |                                                       |
|                |                  |     |                                                 |          |          |                                                       |
|                |                  |     |                                                 |          |          |                                                       |
|                |                  |     |                                                 |          |          |                                                       |
|                |                  |     |                                                 |          |          |                                                       |
|                |                  |     |                                                 |          |          |                                                       |
|                |                  |     |                                                 |          |          |                                                       |
|                |                  |     |                                                 |          |          |                                                       |
|                |                  |     |                                                 |          |          |                                                       |
|                |                  |     |                                                 |          |          |                                                       |
|                |                  |     |                                                 |          |          |                                                       |
|                |                  |     |                                                 |          |          |                                                       |
|                |                  |     |                                                 |          |          |                                                       |
|                |                  |     |                                                 |          |          |                                                       |
|                |                  |     |                                                 |          |          |                                                       |
|                |                  |     |                                                 |          |          |                                                       |
|                |                  |     |                                                 |          |          |                                                       |
|                |                  |     |                                                 |          |          |                                                       |
|                |                  |     |                                                 |          |          |                                                       |
|                |                  |     |                                                 |          |          |                                                       |
|                |                  |     |                                                 |          |          |                                                       |
|                |                  |     |                                                 |          |          |                                                       |
|                |                  |     |                                                 |          |          |                                                       |
|                |                  |     |                                                 |          |          |                                                       |
|                |                  |     |                                                 |          |          |                                                       |
| -              | 20 20 402        |     |                                                 |          | 45044    | Lind, 24 NOV 2005                                     |