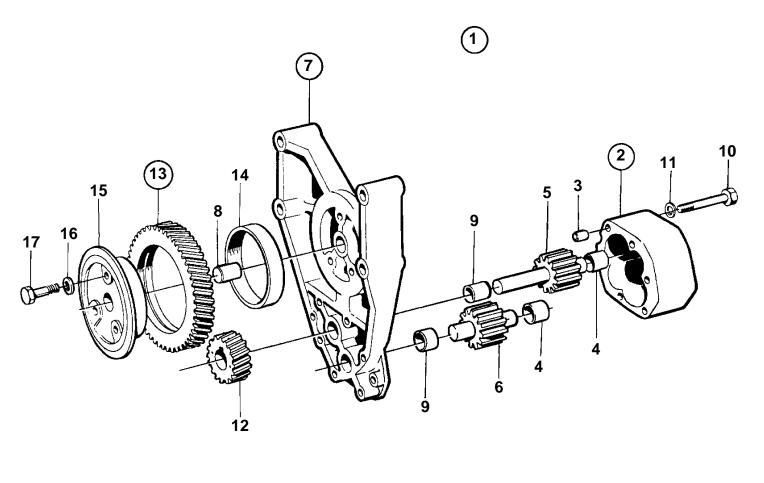

## TAD1030GE, TAD1031GE, TAD1032GE

| REF      | PART NO.         | QTY | DESCRIPTION                      | NOTES                                               |
|----------|------------------|-----|----------------------------------|-----------------------------------------------------|
| 1        | 479317           | 1   | Oil pump                         |                                                     |
| 2        |                  | 1   | Oil pump housing                 |                                                     |
| 3        | 401146           | 2   | · · Guide sleeve                 | In almala dia amanda amilisi                        |
| 4<br>5   | 470347           | 1   | Bushing     Shaft, with gear     | Included in overhaul kit. Included in overhaul kit. |
| 6        |                  | 1   | Shaft, with gear                 | Included in overhaul kit.                           |
| 7        |                  | 1   | Bracket                          | meidded in overriadi kit.                           |
| 8        | 191171           | 1   | · · Pin                          |                                                     |
| 9        | 470347           | 2   | · · Bushing                      | Included in overhaul kit.                           |
| 10       | 955529           | 2   | · Screw                          |                                                     |
| 11       | 941907           | 2   | Spring washer                    |                                                     |
| 12       | 478232           | 1   | Drive gear                       |                                                     |
| 13       | 422047           | 1   | · Gear                           |                                                     |
| 14       | 422314           | 1   | · · Bushing                      |                                                     |
| 15<br>16 | 422313           | 1   | Bearing sleeve     Saring weeker |                                                     |
| 17       | 941907<br>940186 | 3   | Spring washer     Screw          |                                                     |
| 18       | 276152           | 1   |                                  |                                                     |
| 10       | 270132           |     | Overridui kit                    |                                                     |
|          |                  |     |                                  |                                                     |
|          |                  |     |                                  |                                                     |
|          |                  |     |                                  |                                                     |
|          |                  |     |                                  |                                                     |
|          |                  |     |                                  |                                                     |
|          |                  |     |                                  |                                                     |
|          |                  |     |                                  |                                                     |
|          |                  |     |                                  |                                                     |
|          |                  |     |                                  |                                                     |
|          |                  |     |                                  |                                                     |
|          |                  |     |                                  |                                                     |
|          |                  |     |                                  |                                                     |
|          |                  |     |                                  |                                                     |
|          |                  |     |                                  |                                                     |
|          |                  |     |                                  |                                                     |
|          |                  |     |                                  |                                                     |
|          |                  |     |                                  |                                                     |
|          |                  |     |                                  |                                                     |
|          |                  |     |                                  |                                                     |
|          |                  |     |                                  |                                                     |
|          |                  |     |                                  |                                                     |
|          |                  |     |                                  |                                                     |
|          |                  |     |                                  |                                                     |
|          |                  |     |                                  |                                                     |
|          |                  |     |                                  |                                                     |
|          |                  |     |                                  |                                                     |
|          |                  |     |                                  |                                                     |
|          |                  |     |                                  |                                                     |
|          |                  |     |                                  |                                                     |
|          |                  |     |                                  |                                                     |
|          |                  |     |                                  |                                                     |
|          |                  |     |                                  |                                                     |
|          |                  |     |                                  |                                                     |
|          |                  |     |                                  |                                                     |
|          |                  |     |                                  |                                                     |
|          |                  |     |                                  |                                                     |
|          |                  |     |                                  |                                                     |
|          |                  |     |                                  |                                                     |
|          |                  |     |                                  |                                                     |
|          |                  |     |                                  |                                                     |
|          |                  |     |                                  |                                                     |
|          |                  |     |                                  |                                                     |
|          |                  |     |                                  |                                                     |