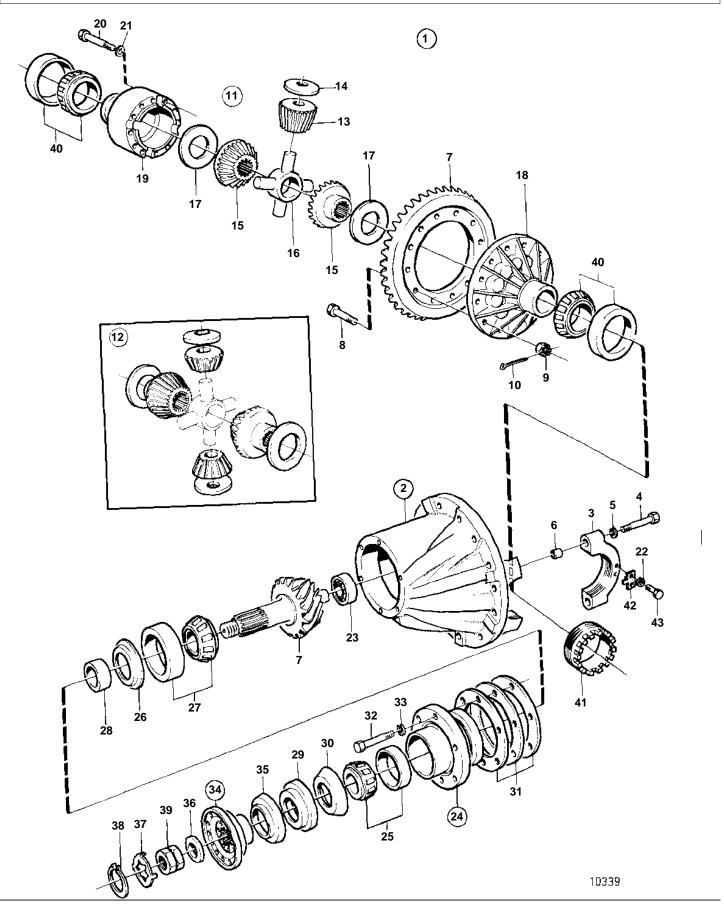

## RAN280 -23520, 828660, 828662

| REF | PART NO. | QTY | DESCRIPTION                           | NOTES                                                                                                                                                                                                                                      |
|-----|----------|-----|---------------------------------------|--------------------------------------------------------------------------------------------------------------------------------------------------------------------------------------------------------------------------------------------|
| 1   | 4717689  | 1   |                                       | RATIO 6,14:1                                                                                                                                                                                                                               |
| 2   | 1522958  | 1   |                                       | RATIO 6,14.1                                                                                                                                                                                                                               |
| 3   | 1322930  | 2   |                                       |                                                                                                                                                                                                                                            |
| 4   | 104109   |     | · · Screw                             |                                                                                                                                                                                                                                            |
|     | 120173   | 4   |                                       |                                                                                                                                                                                                                                            |
| 5   | 310719   | -   | Washer      Bushing                   |                                                                                                                                                                                                                                            |
|     |          |     |                                       | DATIO CAAA                                                                                                                                                                                                                                 |
| 7   | 1522477  | 1   |                                       | RATIO 6,14:1                                                                                                                                                                                                                               |
| 8   | 191394   |     | - Screw                               |                                                                                                                                                                                                                                            |
| 9   | 191055   |     | Castle nut                            |                                                                                                                                                                                                                                            |
| 10  | 907849   |     | Cotter pin                            | *PERLIND WIT OOR VEGO AN JOT DE ORDERER MUJEN                                                                                                                                                                                              |
| 11  | 3094522  | 1   |                                       | *REBUILD KIT 3094522 MUST BE ORDERED WHEN DIFFERENTIAL GEAR KIT 273431,SPIDER 311760,DIFFERENTIAL HOUSING 1522289 AND 1522133 SHALL BE CHANGED. *THE REBUILD KIT CAN ALSO BE USED FOR UPGRADING OF &EV80B TO A &EV80C VERSION.             |
| 12  | 273431   | 1   | c g                                   | *REBUILD KIT 3094522 MUST BE ORDERED WHEN<br>DIFFERENTIAL GEAR KIT 273431,SPIDER 311760,DIFFERENTIAL<br>HOUSING 1522289 AND 1522133 SHALL BE CHANGED. *THE<br>REBUILD KIT CAN ALSO BE USED FOR UPGRADING OF &EV80B<br>TO A &EV80C VERSION. |
|     | 3094269  |     | · · Drive gear set                    | *INCLUDED IN REBUILD KIT 3094522.                                                                                                                                                                                                          |
| 13  |          | 4   |                                       | *INCLUDED IN REBUILD KIT 3094522.                                                                                                                                                                                                          |
| 14  | 120226   |     | · · · Thrust washer, D=68MM           | *REBUILD KIT 3094522 MUST BE ORDERED WHEN<br>DIFFERENTIAL GEAR KIT 273431,SPIDER 311760,DIFFERENTIAL<br>HOUSING 1522289 AND 1522133 SHALL BE CHANGED. *THE<br>REBUILD KIT CAN ALSO BE USED FOR UPGRADING OF &EV80B<br>TO A &EV80C VERSION. |
|     | 1524398  |     | · · · Thrust washer, D=84MM           | *INCLUDED IN REBUILD KIT 3094522.                                                                                                                                                                                                          |
| 15  |          |     | · · · DIFFERENTIAL GEAR               | *INCLUDED IN REBUILD KIT 3094522.                                                                                                                                                                                                          |
| 16  | 311760   | 1   | · · · Spider, D=30MMX4                | *REBUILD KIT 3094522 MUST BE ORDERED WHEN DIFFERENTIAL GEAR KIT 273431,SPIDER 311760,DIFFERENTIAL HOUSING 1522289 AND 1522133 SHALL BE CHANGED. *THE REBUILD KIT CAN ALSO BE USED FOR UPGRADING OF &EV80B TO A &EV80C VERSION.             |
|     | 1524395  | 1   | · · · Spider, D=36MMX4                | *INCLUDED IN REBUILD KIT 3094522.                                                                                                                                                                                                          |
| 17  | 120228   | 2   | · · · Thrust washer, D=122MM          | *REBUILD KIT 3094522 MUST BE ORDERED WHEN DIFFERENTIAL GEAR KIT 273431,SPIDER 311760,DIFFERENTIAL HOUSING 1522289 AND 1522133 SHALL BE CHANGED. *THE REBUILD KIT CAN ALSO BE USED FOR UPGRADING OF &EV80B TO A &EV80C VERSION.             |
|     | 1524589  | 2   | · · · Thrust washer, D=124MM          | *INCLUDED IN REBUILD KIT 3094522.                                                                                                                                                                                                          |
| 18  | 1522289  |     | · · · Housing, 16+16 HOLES            | LEFT. *REBUILD KIT 3094522 MUST BE ORDERED WHEN DIFFERENTIAL GEAR KIT 273431,SPIDER 311760,DIFFERENTIAL HOUSING 1522289 AND 1522133 SHALL BE CHANGED. *THE REBUILD KIT CAN ALSO BE USED FOR UPGRADING OF &EV80B TO A &EV80C VERSION.       |
|     | 1524396  | 1   | Differential housing, 16+12     HOLES | LEFT. *INCLUDED IN REBUILD KIT 3094522.                                                                                                                                                                                                    |
| 19  | 1522133  | 1   | · · · Housing, 16 HOLES               | RIGHT. *REBUILD KIT 3094522 MUST BE ORDERED WHEN DIFFERENTIAL GEAR KIT 273431,SPIDER 311760,DIFFERENTIAL HOUSING 1522289 AND 1522133 SHALL BE CHANGED. *THE REBUILD KIT CAN ALSO BE USED FOR UPGRADING OF &EV80B TO A &EV80C VERSION.      |
|     | 1524397  | 1   | · · · Differential housing, 12 HOLES  | RIGHT. *INCLUDED IN REBUILD KIT 3094522.                                                                                                                                                                                                   |
| 20  | 979275   | 16  | · · Screw, L=90MM                     |                                                                                                                                                                                                                                            |
|     | 1524399  |     | · · Screw, L=160MM                    | *INCLUDED IN REBUILD KIT 3094522.                                                                                                                                                                                                          |
| 21  | 941912   |     | · · Spring washer                     | *INCLUDED IN REBUILD KIT 3094522.                                                                                                                                                                                                          |
| 22  | 941907   | 4   |                                       |                                                                                                                                                                                                                                            |
| 23  | 1524331  | 1   |                                       | (184113)                                                                                                                                                                                                                                   |
| 24  | 1522173  | 1   | Bearing housing                       | ()                                                                                                                                                                                                                                         |
| 25  | 184633   | 1   |                                       |                                                                                                                                                                                                                                            |
| 26  | 384477   | 1   | •                                     |                                                                                                                                                                                                                                            |
|     | 30 1777  |     | on piaco                              |                                                                                                                                                                                                                                            |

7742180 - 04F - 04F-1850 10339 Upd: 22 NOV 2005

04F

RAN280 -23520, 828660, 828662

| REF | PART NO. | QTY | DESCRIPTION           | NOTES        |
|-----|----------|-----|-----------------------|--------------|
| 27  | 184634   |     | · · Bearing, COMPL    | NOTES        |
| 28  | 384612   | X   | Spacer sleeve         | TJ=5,54MM    |
|     | 384613   | X   |                       | TJ=5,56MM    |
|     | 384614   |     | Spacer sleeve         | TJ=5,62MM    |
|     | 384615   | X   |                       | TJ=5,68MM    |
|     | 384616   | X   | Spacer sleeve         | TJ=5,74MM    |
|     | 384617   | X   |                       | TJ=5,76MM    |
| 29  | 1522895  | 1   |                       | 10-0;70(11)1 |
| 30  | 943142   | 1   |                       |              |
| 31  | 384068   |     | Adjusting washer      | TJ=0,10MM    |
|     | 384604   | X   | Adjusting washer      | TJ=0,15MM    |
|     | 384070   |     | Adjusting washer      | TJ=0,35MM    |
|     | 384072   | X   | Adjusting washer      | TH=1.00 MM   |
| 32  | 955577   | 6   | • Screw               |              |
| 33  | 941911   |     | Spring washer         |              |
| 34  | 382990   | 1   | Companion flange      | 1700MM       |
| 35  | 382015   |     | · · Dust cover        | THE COMMIT   |
| 36  | 941700   | 1   |                       |              |
| 37  | 382779   |     | Lock washer           | ALT          |
| ٠,  | 383992   |     | Lock washer           | ALT          |
| 38  | 914480   |     | Snap ring             |              |
| 39  | 943805   |     | • Nut                 |              |
| 40  | 183704   | 2   | Roller bearing, COMPL |              |
| 41  | 384044   |     | Adjusting device      | LEFT         |
|     | 1522136  | 1   | · Nut                 | RIGHT        |
| 42  | 1522426  |     | Lock washer           |              |
| 43  | 955294   |     | · Screw               |              |
|     |          |     |                       |              |
|     |          |     |                       |              |