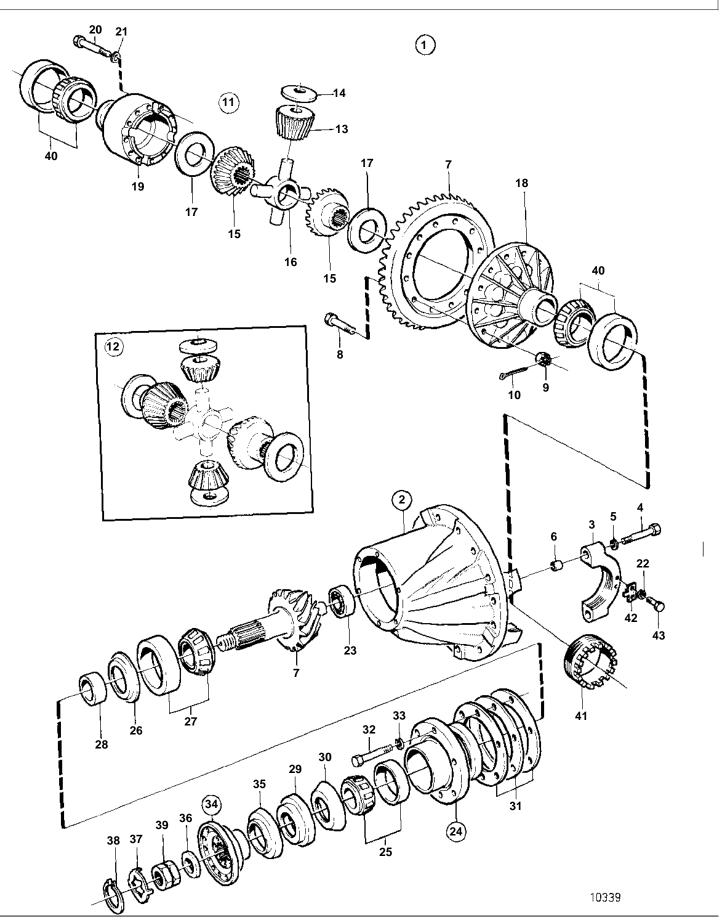

| D== | DADT    | 07. | DECODITE :