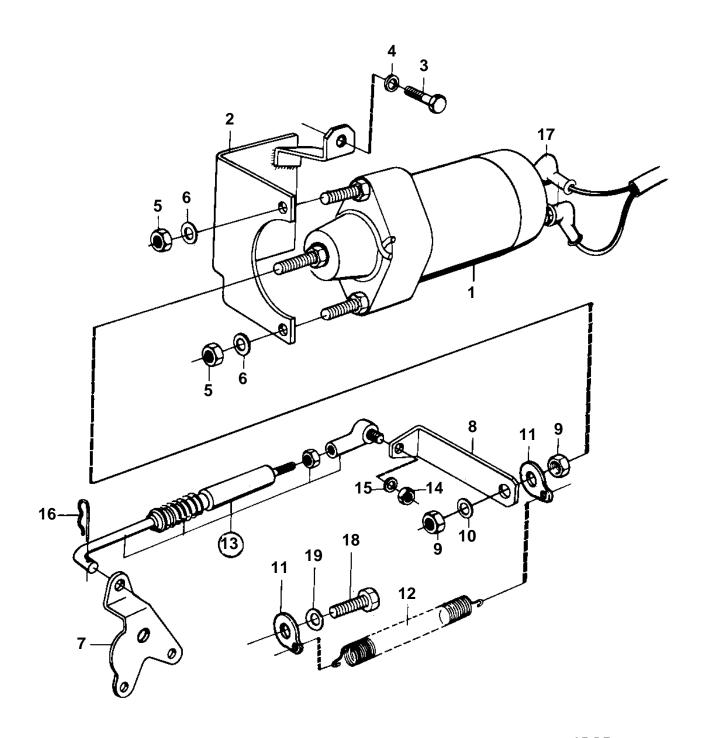

6325

Upd: 22 NOV 2005

| REF | PART NO. | QTY | DESCRIPTION    | NOTES                                                     |
|-----|----------|-----|----------------|-----------------------------------------------------------|
| 1   | 842549   | 1   |                | FOR ENGINE WITH WATER COLD EXHAUST MANIFOLD.              |
| 2   | 842547   | 1   | Bracket        | FOR ENGINE WITH WATER COLD EXHAUST MANIFOLD.              |
| 3   | 955534   | 2   |                | FOR ENGINE WITH WATER COLD EXHAUST MANIFOLD.              |
| 4   | 942336   | 2   |                | FOR ENGINE WITH WATER COLD EXHAUST MANIFOLD.              |
| 5   | 955826   | 2   |                | FOR ENGINE WITH WATER COLD EXHAUST MANIFOLD.              |
| 6   | 941907   | 2   |                | FOR ENGINE WITH WATER COLD EXHAUST MANIFOLD.              |
| 7   | 821134   | 1   |                | SEE GROUP 2C. FOR ENGINE WITH WATER COLD EXHAUST MANIFOLD |
| 8   | 842546   | 1   |                | FOR ENGINE WITH WATER COLD EXHAUST MANIFOLD.              |
| 9   | 955856   | 2   |                | FOR ENGINE WITH WATER COLD EXHAUST MANIFOLD.              |
| 10  | 941906   | 1   |                | FOR ENGINE WITH WATER COLD EXHAUST MANIFOLD.              |
| 11  | 011000   |     | ATTACHMENT     | FOR ENGINE WITH WATER COLD EXHAUST MANIFOLD.              |
| 12  | 819809   | 1   | Tension spring | FOR ENGINE WITH WATER COLD EXHAUST MANIFOLD.              |
| 13  | 842541   | 1   |                | FOR ENGINE WITH WATER COLD EXHAUST MANIFOLD.              |
| 14  | 955844   | 1   |                | FOR ENGINE WITH WATER COLD EXHAUST MANIFOLD.              |
| 15  | 941905   | 1   |                | FOR ENGINE WITH WATER COLD EXHAUST MANIFOLD.              |
| 16  | 664822   | 1   |                | (678146). FOR ENGINE WITH WATER COLD EXHAUST MANIFOLD.    |
| 17  | 76614    |     | Rubber collar  | FOR ENGINE WITH WATER COLD EXHAUST MANIFOLD.              |
| 18  | 955272   | 1   |                | FOR ENGINE WITH WATER COLD EXHAUST MANIFOLD.              |
| 19  | 941906   | 1   |                | FOR ENGINE WITH WATER COLD EXHAUST MANIFOLD.              |
| 19  | 341300   | I   | Spring washer  | TON LINGUING WITH WATER GOLD EXHAUST WAINIFULD.           |
|     |          |     |                |                                                           |
|     |          |     |                |                                                           |