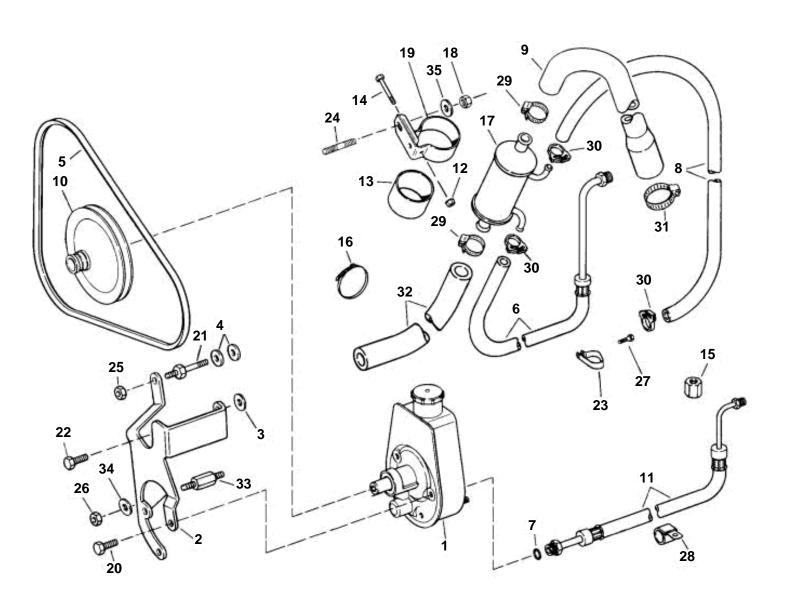

## **POWER STEERING PUMP**

| REF | PART NO.           | QTY | DESCRIPTION                                                               | NOTES                |
|-----|--------------------|-----|---------------------------------------------------------------------------|----------------------|
| 1   | 3850491            | 1   | Power steering pump                                                       |                      |
| 2   | 3856871            | 1   | Bracket, P/S pump to engine                                               |                      |
| 3   | 3852162            | 1   | Washer, P/S pump bracket                                                  |                      |
| 4   | 3852162            | 2   |                                                                           |                      |
| 5   | 3852464            | 1   |                                                                           |                      |
| 6   | 3854168            | 1   | Hose, Cylinder to oil cooler                                              | 01./00               |
|     | 3854056            | 1   | Hose, Cylinder to oil cooler                                              | GL/GS                |
| 7   | 3852497            | 1   | O-ring, Pressure hose to steering pump  Hose, Oil cooler to steering pump | Detum                |
| 8   | 3850231<br>3852839 | 1   | Hose, Oil cooler to steering pump  Hose, Oil cooler to steering pump      | Return Return; GL/GS |
| 9   | 3852281            | 1   | Hose, Gimbal to cooler                                                    | Return, GL/GS        |
| - 3 | 3850283            | 1   | Hose, Gimbal to cooler                                                    | GL/GS                |
| 10  | 3853804            | 1   | Pulley, P/S pump                                                          | 82.66                |
| 11  | 3853967            | 1   | Hose, P/S pump to pressure valve                                          | ТВІ                  |
|     | 3853918            | 1   | Hose, P/S pump to pressure valve                                          |                      |
| 12  | 3852079            | 1   | Nut, Oil cooler & bracket assy                                            |                      |
| 13  | 3853236            | 1   | Spacer, Oil cooler                                                        |                      |
| 14  | 3852126            | 1   | Screw, Oil cooler & bracket assy                                          |                      |
| 15  | 3853315            | 1   | · · · · · · · · · · · · · · · · · · ·                                     |                      |
| 16  | 3852158            | 2   |                                                                           |                      |
| 17  | 3851921            | 1   | Oil cooler                                                                |                      |
| 18  | 3852177            | 1   | Nut, P/S cooler clamp to reservoir                                        |                      |
| 40  | 3853326            | 1   | Screw, P/S cooler clamp to flywheel hsg                                   |                      |
| 19  | 3852218            | 1   | Clamp, Engine oil cooler                                                  |                      |
| 20  | 3853405<br>3852507 | 3   | Screw, Steering pump bracket Stud, Bracket to water pump                  |                      |
| 22  | 3853557            | 1   | Screw, Steering pump bracket to cyl head                                  |                      |
| 23  | 3852837            | 1   | Clamp, Hoses to cylinder head                                             | Port, rear           |
| 24  | 3852093            | 1   | Stud, Oil cooler clamp to reservoir                                       | 1 ort, rear          |
| 25  | 3853403            | 1   | Nut, Stud, P/S pump bracket                                               |                      |
| 26  | 3853403            | 1   | Nut, Stud, P/S pump bracket                                               |                      |
| 27  | 3853557            | 1   | Screw, Lift bracket/clamp, P/S hoses to head                              | Port, rear, lower    |
| 28  | 3852490            | 1   | Clamp, Hoses to front mount                                               | Port                 |
| 29  | 3852602            | 2   | Clamp, Hose, oil cooler, bypass pipe                                      |                      |
|     | 3853786            | 2   | Clamp, Hose, oil cooler, water                                            |                      |
| 30  | 3852196            | 2   |                                                                           | Return               |
| 31  | 3853786            | 1   | Clamp, Hose, water to gimbal hsg                                          |                      |
| 32  | 3850363            | 1   | Hose, Cooler to thermostat                                                |                      |
| 33  | 3856973            | 1   | Stud, P/S pump bracket to engine                                          |                      |
| 34  | 3852054<br>3852058 | 1   | Washer, Stud, P/S pump bracket Washer, Oil cooler clamp to reservoir      |                      |
| 35  |                    | 1   | 01 7/01                                                                   | Not shown            |
|     | 3852837<br>3852065 | 1   | Nut, Oil cooler to flywheel hsg                                           | Not shown Not shown  |
|     | 3856250            | 1   | Hose, Oil cooler to water pump                                            | TBI; not shown       |
|     | 3856251            | 1   | Hose, Gimbal to cooler                                                    | TBI; not shown       |
|     | 3856252            | 1   | Hose, Gimbal to cooler                                                    | TBI DP; not shown    |
|     |                    |     |                                                                           | ,                    |
|     |                    |     |                                                                           |                      |
|     |                    |     |                                                                           |                      |
|     |                    |     |                                                                           |                      |
|     |                    |     |                                                                           |                      |
|     |                    |     |                                                                           |                      |
|     |                    |     |                                                                           |                      |
|     |                    |     |                                                                           |                      |
|     |                    |     |                                                                           |                      |
|     |                    |     |                                                                           |                      |
|     |                    |     |                                                                           |                      |
|     |                    |     |                                                                           |                      |
|     |                    |     |                                                                           |                      |
|     |                    |     |                                                                           |                      |
|     |                    |     |                                                                           |                      |
|     |                    |     |                                                                           |                      |
|     |                    |     |                                                                           |                      |