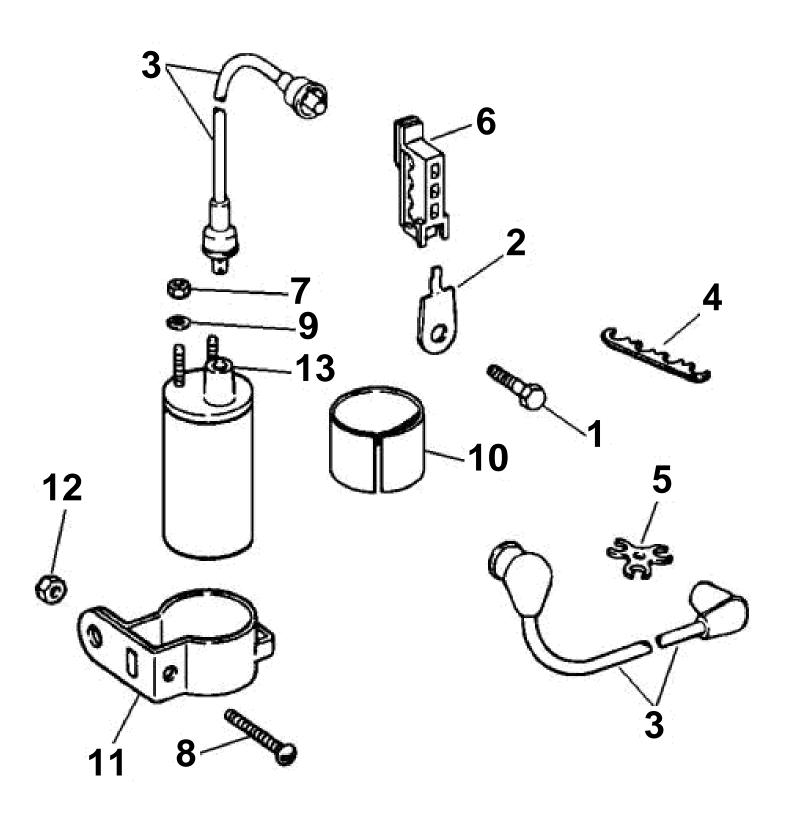

## **IGNITION COIL AND LEADS, GL / GS**

| REF |         |   | DESCRIPTION                           | NOTES                  |
|-----|---------|---|---------------------------------------|------------------------|
| 1   | 3853557 | 1 | Screw, Retainer, stbd, rear           | -                      |
| 2   | 3856052 | 2 | Bracket, Lead retainer                | 90° bendout; not shown |
|     | 3852162 | 1 | Washer, Spacer, lead retainer bracket | Rear, stbd             |
| 3   | 3857166 | 1 | Ignition cable kit                    |                        |
| 4   | 3852491 | 2 | Retainer, 4-wire ignition leads       |                        |
| 5   | 3852492 | 2 | Retainer, 3-wire ignition leads       |                        |
| 6   | 3852619 | 3 | Retainer, Ignition leads              | Port & stbd            |
| 7   | 3852064 | 2 | Nut, Coil terminal                    |                        |
| 8   | 3852126 | 1 | Screw, Ignition coil clamp            |                        |
| 9   | 3852001 | 2 | Lock washer, Coil terminal            |                        |
| 10  | 3853236 | 1 | Spacer, Ignition coil                 |                        |
| 11  | 3852218 | 1 | Clamp, Ignition coil to engine        |                        |
| 12  | 3852079 | 1 | Nut, Coil clamp                       |                        |
| 13  | 3852217 | 1 | Ignition coil                         |                        |
| 10  | 3032217 | ' | I I I I I I I I I I I I I I I I I I I |                        |
|     |         |   |                                       |                        |
|     |         |   |                                       |                        |
|     |         |   |                                       |                        |
|     |         |   |                                       |                        |
|     |         |   |                                       |                        |
|     |         |   |                                       |                        |
|     |         |   |                                       |                        |
|     |         |   |                                       |                        |
|     |         |   |                                       |                        |
|     |         |   |                                       |                        |
|     |         |   |                                       |                        |
|     |         |   |                                       |                        |
|     |         |   |                                       |                        |
|     |         |   |                                       |                        |
|     |         |   |                                       |                        |
|     |         |   |                                       |                        |
|     |         |   |                                       |                        |
|     |         |   |                                       |                        |
|     |         |   |                                       |                        |
|     |         |   |                                       |                        |
|     |         |   |                                       |                        |
|     |         |   |                                       |                        |
|     |         |   |                                       |                        |
|     |         |   |                                       |                        |
|     |         |   |                                       |                        |
|     |         |   |                                       |                        |
|     |         |   |                                       |                        |
|     |         |   |                                       |                        |
|     |         |   |                                       |                        |
|     |         |   |                                       |                        |
|     |         |   |                                       |                        |
|     |         |   |                                       |                        |
|     |         |   |                                       |                        |
|     |         |   |                                       |                        |
|     |         |   |                                       |                        |
|     |         |   |                                       |                        |
|     |         |   |                                       |                        |
|     |         |   |                                       |                        |
|     |         |   |                                       |                        |
|     |         |   |                                       |                        |
|     |         |   |                                       |                        |
|     |         |   |                                       |                        |
|     |         |   |                                       |                        |
|     |         |   |                                       |                        |
|     |         |   |                                       |                        |
|     |         |   |                                       |                        |
|     |         |   |                                       |                        |
|     |         |   |                                       |                        |
|     |         |   |                                       |                        |
|     |         |   |                                       |                        |
|     |         |   |                                       |                        |
|     |         |   |                                       |                        |
|     |         |   |                                       |                        |
|     |         |   |                                       |                        |