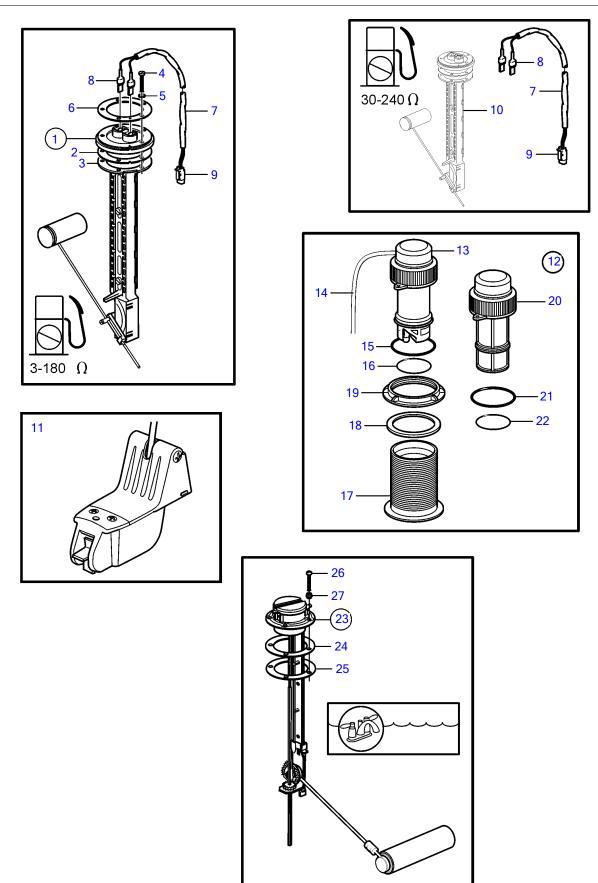

## 8.1IPSE-JF

| REF          |             | QTY    | DESCRIPTION                    | NOTES                                    |
|--------------|-------------|--------|--------------------------------|------------------------------------------|
| 1            | 873772      | 1      |                                |                                          |
| 2            | 89865       | 1      | • Gasket                       |                                          |
| 3            | 834480      | 1      | • Flange                       |                                          |
| 4            | 969408      | 4      | 6 point socket screw           | L=20mm                                   |
|              | 004404      | 1      | Screw                          | L=30mm                                   |
| 5            | 834481      | 5      | • Gasket                       | not cold concretely                      |
| 7            |             | 1      | Flange Wires                   | not sold separately<br>part not sold     |
| 8            | 949210      | 2      | Cable terminal                 |                                          |
| 0            | 949597      | 2      |                                |                                          |
| 9            | 343337      | 1      |                                | FCI 54200210                             |
| <b>– – –</b> |             | 2      | Terminal                       | FCI 54001801                             |
| 10           |             | 1      | Sender, fuel level             | 30-240 Ohms, Not supplied by Volvo Penta |
| 11           | 3587055     | 1      | Sensor, multi-sensor           | Mounted on transom                       |
| 12           | 3587054     | 1      | Sensor, multi-sensor           | Through hull                             |
| 13           |             | 1      | Sender                         | not sold separately                      |
| 14           |             | 1      | Cable                          | not sold separately                      |
| 15           |             | 1      | O-ring                         | not sold separately                      |
| 16           |             | 1      | • O-ring                       | not sold separately                      |
| 17           |             | 1      | Fitting, through hull          | not sold separately                      |
| 18           |             | 1      | • Seal                         | not sold separately                      |
| 19           |             | 1      | • Nut                          | not sold separately                      |
| 20           |             | 1      | • Plug                         | not sold separately                      |
| 21           |             | 1      | • O-ring                       | not sold separately                      |
| 22           |             | 1      | • O-ring                       | not sold separately                      |
| 23           | 834389      | 1      |                                |                                          |
| 24           | 89865       | 1      | • Gasket                       |                                          |
| 25           | 834480      | 1      | Flange                         | 1 10.000                                 |
| 26           | 969407      | 4      | 6 point socket screw     Screw | L=16mm<br>L=30mm                         |
| 27           | 834481      | 1<br>5 | • Gasket                       |                                          |
|              |             |        |                                |                                          |
| 77477        | 60-30-22316 | <br>   | 24152                          | Upd:2014-06-20                           |