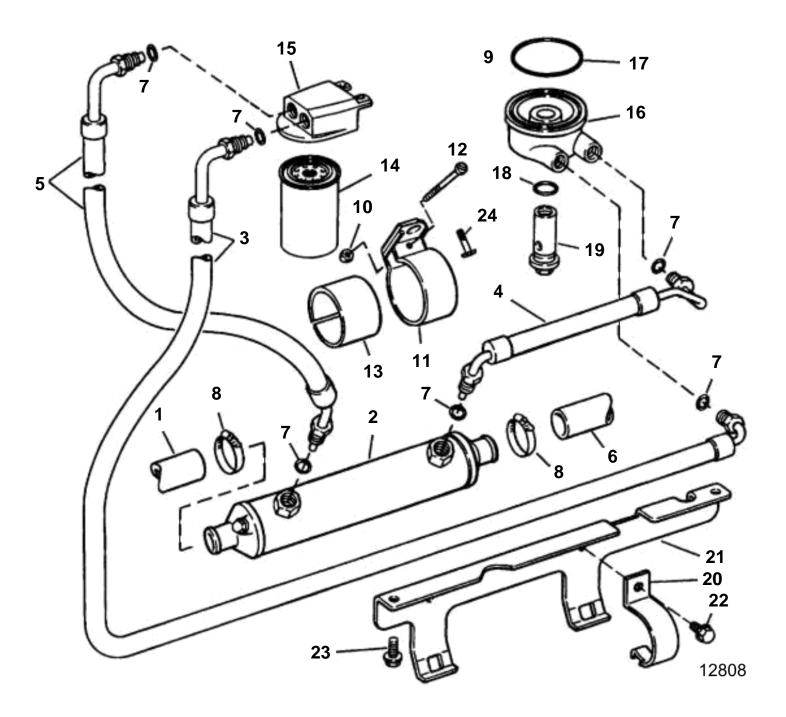

## 7.4GLPMDA, 7.4GLPMDM, 8.2GLPMDA, 8.2GLPMDM, 7.4GLIMDA, 7.4GLIMDM, 8.2GLIMDA, 8.2GLIMDM

| REF<br>1 | <b>PART NO.</b> 3850419 | <b>QTY</b> | DESCRIPTION<br>Hose, Engine cooler to thermostat                               | SEE SEC.    | NOTES                       |
|----------|-------------------------|------------|--------------------------------------------------------------------------------|-------------|-----------------------------|
| 2        | 3853969                 | 1          | Oil cooler, Engine                                                             |             | 7.4GL                       |
| _        | 3854113                 | 1          | Oil cooler, Engine                                                             |             | 8.2GL                       |
| 3        | 3853964                 | 1          | Hose, Oil filter to adapter                                                    |             |                             |
| 4        | 3853965                 | 1          | Hose, Adapter to oil cooler                                                    |             | 7.4GL                       |
|          | 3854111                 | 1          |                                                                                |             | 8.2GL                       |
| 5        | 3853966                 | 1          | Hose, Oil cooler to oil filter                                                 |             |                             |
| 6        | 3853240                 | 1          | Hose, P/S cooler to engine cooler                                              |             | 7.4GL                       |
|          | 3854760                 | 1          | Hose, P/S cooler to engine cooler                                              |             | 8.2GL                       |
|          | 3854848                 | 1          | Hose, P/S cooler to engine cooler                                              |             | IB                          |
| 7        | 3852011                 | 6          | O-ring, Hose to remote oil filter adapter                                      |             |                             |
| 8        | 3852602                 |            | Clamp, Hose, oil cooler                                                        |             |                             |
| 9        | 3855996                 | 1          | Oil valve                                                                      |             | Not shown                   |
| 10<br>11 | 3852079                 | 1          | Nut, Oil cooler & bracket assy<br>Clamp, Oil cooler & bracket assy, engine oil |             | 7.4GL                       |
| 12       | 3852126                 | 1          | Screw, Oil cooler & bracket assy, engine oil                                   |             | 7.4GL<br>7.4GL              |
| 13       | 3853236                 | 1          | Spacer, Oil cooler, engine oil                                                 |             | 7.4GL<br>7.4GL              |
| 14       | 835440                  | 1          | Oil filter                                                                     |             | 7.4GL                       |
| - 17     | 000440                  |            | Bulletin P-21-7-1                                                              | P-21-7-1-FN | Oil Filters, GM gas engines |
| 15       | 3850959                 | 1          | Cover                                                                          |             |                             |
| 16       | 3853246                 | 1          | Adapter, Engine oil outlet                                                     |             |                             |
| 17       | 3852470                 | 1          |                                                                                |             |                             |
| 18       | 3852089                 | 1          | O-ring, Retainer, adapter to origine                                           |             |                             |
| 19       | 3853495                 | 1          | Retainer, Oil filter adapter                                                   |             |                             |
| 20       | 3853532                 | 1          | Bracket, Engine oil cooler to engine                                           |             | 8.2GL                       |
| 21       | 3853535                 | 2          | Clamp, Oil cooler to bracket                                                   |             | 8.2GL                       |
| 22       | 3853399                 | 1          | Screw, Engine oil cooler clamp to bracket                                      |             | 8.2GL                       |
| 23       | 3853398                 | 2          | Screw, Engine oil cooler bracket to engine                                     |             | 8.2GL                       |
| 24       | 3853393                 | 1          | Screw, Mount bracket & engine oil cooler                                       |             | Port                        |
|          | 3852162                 | 1          | Washer, Spacer                                                                 |             | Not shown                   |
|          |                         |            |                                                                                |             |                             |
|          |                         |            |                                                                                |             |                             |