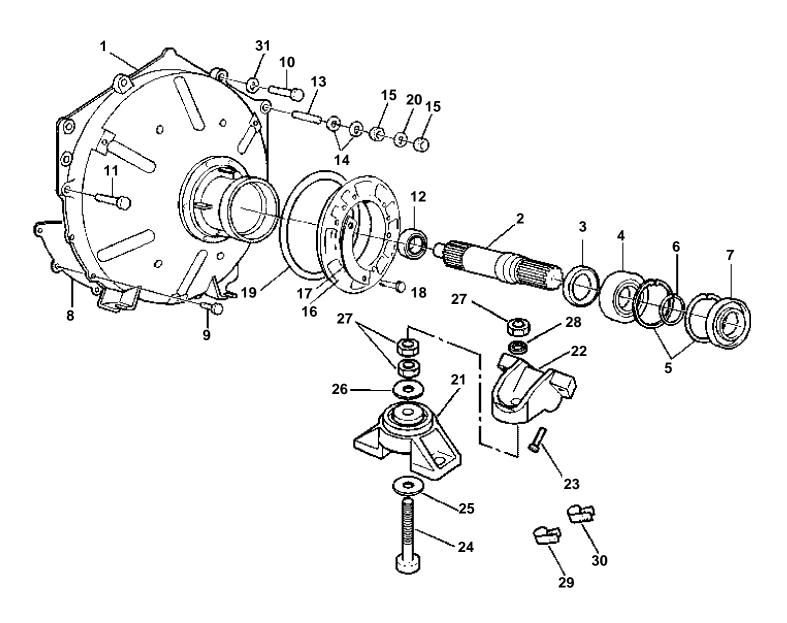

## 7.4GLPMDA, 7.4GLPMDM, 8.2GLPMDA, 8.2GLPMDM

| 1<br>2<br>3<br>4<br>5<br>6<br>7 | 958859<br>3851019<br>914533<br>914462<br>958860 | 1<br>1<br>1<br>2 |                                                              |                    |
|---------------------------------|-------------------------------------------------|------------------|--------------------------------------------------------------|--------------------|
| 3<br>4<br>5<br>6                | 958859<br>3851019<br>914533<br>914462<br>958860 | 1<br>1<br>2      | Sealing ring, Primary shaft                                  |                    |
| 4<br>5<br>6                     | 3851019<br>914533<br>914462<br>958860           | 1<br>2           | Sealing ring, Primary shaft                                  |                    |
| 5<br>6                          | 914533<br>914462<br>958860                      | 2                |                                                              |                    |
| 6                               | 914462<br>958860                                |                  |                                                              |                    |
|                                 | 958860                                          | 1                |                                                              |                    |
|                                 |                                                 | 1                | Sealing ring, Primary shaft                                  |                    |
| 8                               | 004909                                          | 1                | Cover plate, Flywheel housing                                |                    |
| 9                               |                                                 |                  | Screw, Flywheel cover to housing                             |                    |
| 10                              | 3853547                                         | 1                |                                                              |                    |
| 11                              |                                                 | 3                |                                                              |                    |
| 12                              |                                                 | 1                |                                                              |                    |
| 13                              |                                                 | 2                | Stud, Flywheel housing to engine                             | Ground             |
| 14                              | 3852058<br>3852002                              | 2                | Washer<br>Lock washer                                        |                    |
| 15                              |                                                 |                  | Nut                                                          |                    |
| 16                              |                                                 | 1                | Clamping ring kit, Flywheel housing                          | Not shown          |
| 17                              |                                                 |                  | Striker plate, Clamp ring                                    |                    |
| 18                              |                                                 | 6                | Screw                                                        |                    |
| 19                              | 804190                                          | 2                | Rubber ring, Clamp ring                                      |                    |
| 20                              |                                                 | 2                | Washer                                                       |                    |
| 21                              | 3853805                                         | 2                |                                                              | Port and starboard |
| 22                              |                                                 | 2                |                                                              |                    |
| 23                              |                                                 | 6                |                                                              | Frant              |
| 24<br>25                        |                                                 | 2                | Screw, Front mount<br>Lock washer, Bolt, front mount, engine | Front              |
| 25                              |                                                 |                  | Washer, Front mount                                          | Upper              |
| 20                              |                                                 |                  | Nut, Bolt, mount bracket                                     | Front              |
| 28                              |                                                 |                  | Washer, Front mount                                          | Lower              |
| 29                              |                                                 | 1                |                                                              |                    |
| 30<br>31                        | 3852092<br>3852058                              | 1                | Clamp, Engine harness<br>Washer                              |                    |
|                                 |                                                 |                  |                                                              |                    |
|                                 | 60 - 21 - 354                                   |                  | 12121                                                        | Und: 2008-10-20    |