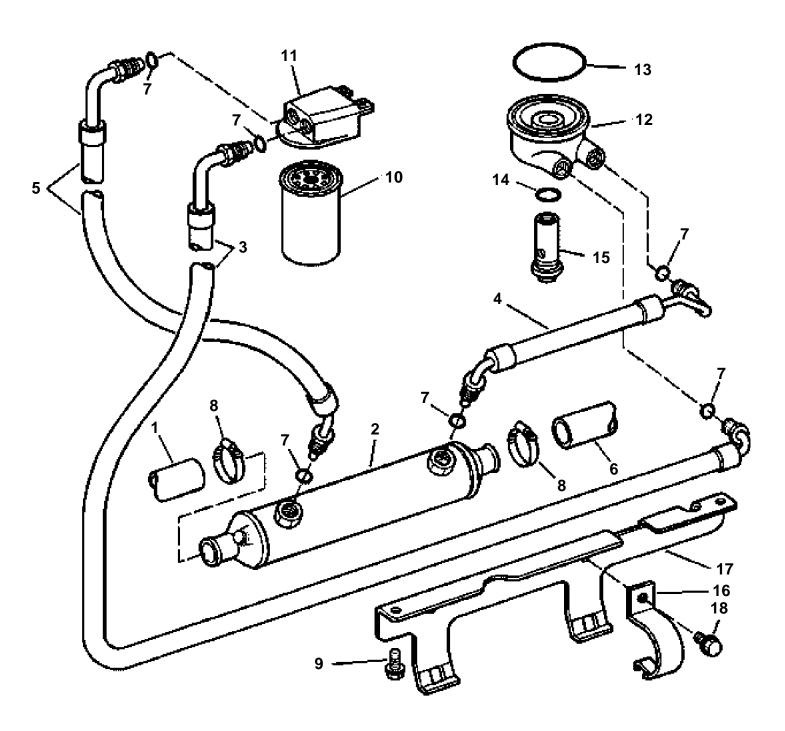

## 7.4GIPWTR, 7.4GSIPWTR, 8.2GSIPWTR

21

GR71913

7.4GIPWTR, 7.4GSIPWTR, 8.2GSIPWTR, DPX385XWTR, DPX415XWTR

| REF   | PART NO.           | QTY | DESCRIPTION                                                                | SEE SEC.    | NOTES                       |
|-------|--------------------|-----|----------------------------------------------------------------------------|-------------|-----------------------------|
| 1     | 3850419            | 1   | Hose, Engine cooler to thermostat                                          |             |                             |
| 2     | 3854113            | 1   | Oil cooler, Engine                                                         |             |                             |
| 3     |                    | 1   |                                                                            |             |                             |
| 4     | 3854111            | 1   |                                                                            |             |                             |
| 5     | 3853966            | 1   |                                                                            |             |                             |
| 6     | 3854848            | 1   |                                                                            |             |                             |
| 7     | 3852011            |     | O-ring, Hose to remote oil filter adapter                                  |             | Part of engine gasket kit   |
| 8     | 3852602<br>3853398 | 3   | Hose clamp, Hose, oil cooler<br>Screw, Engine oil cooler bracket to engine |             |                             |
| 10    | 3850559            |     | Filter                                                                     |             |                             |
| 10    | 3030333            |     | Bulletin P-21-7-1                                                          | P-21-7-1-EN | Oil Filters, GM gas engines |
| 11    |                    | 1   | Cardboard tube                                                             |             | On Thicro, On gas engines   |
| 12    | 3853246            | 1   |                                                                            |             |                             |
| 13    | 3852470            | 1   |                                                                            |             | Part of engine gasket kit   |
| 14    | 3852089            | 1   | O-ring, Retainer, adapter, engine oil                                      |             | Part of engine gasket kit   |
| 15    | 3853495            | 1   |                                                                            |             |                             |
| 16    |                    | 1   |                                                                            |             |                             |
| 17    | 3853532            |     | Bracket, Oil cooler to bracket                                             |             |                             |
| 18    | 3853399            | 2   | Screw, Engine oil cooler clamp to bracket                                  |             |                             |
|       |                    |     |                                                                            |             |                             |
|       |                    |     |                                                                            |             |                             |
|       |                    |     |                                                                            |             |                             |
|       |                    |     |                                                                            |             |                             |
|       |                    |     |                                                                            |             |                             |
|       |                    |     |                                                                            |             |                             |
|       |                    |     |                                                                            |             |                             |
|       |                    |     |                                                                            |             |                             |
|       |                    |     |                                                                            |             |                             |
|       |                    |     |                                                                            |             |                             |
|       |                    |     |                                                                            |             |                             |
|       |                    |     |                                                                            |             |                             |
|       |                    |     |                                                                            |             |                             |
|       |                    |     |                                                                            |             |                             |
|       |                    |     |                                                                            |             |                             |
|       |                    |     |                                                                            |             |                             |
|       |                    |     |                                                                            |             |                             |
|       |                    |     |                                                                            |             |                             |
|       |                    |     |                                                                            |             |                             |
|       |                    |     |                                                                            |             |                             |
|       |                    |     |                                                                            |             |                             |
|       |                    |     |                                                                            |             |                             |
|       |                    |     |                                                                            |             |                             |
|       |                    |     |                                                                            |             |                             |
|       |                    |     |                                                                            |             |                             |
|       |                    |     |                                                                            |             |                             |
|       |                    |     |                                                                            |             |                             |
|       |                    |     |                                                                            |             |                             |
|       |                    |     |                                                                            |             |                             |
|       |                    |     |                                                                            |             |                             |
|       |                    |     |                                                                            |             |                             |
|       |                    |     |                                                                            |             |                             |
|       |                    |     |                                                                            |             |                             |
|       |                    |     |                                                                            |             |                             |
|       |                    |     |                                                                            |             |                             |
|       |                    |     |                                                                            |             |                             |
|       |                    |     |                                                                            |             |                             |
|       |                    |     |                                                                            |             |                             |
|       |                    |     |                                                                            |             |                             |
|       |                    |     |                                                                            |             |                             |
|       |                    |     |                                                                            |             |                             |
|       |                    |     |                                                                            |             |                             |
| 77074 | 68 - 21 - 351      | 70  | 12124                                                                      |             | 11nd: 2000-08-20            |