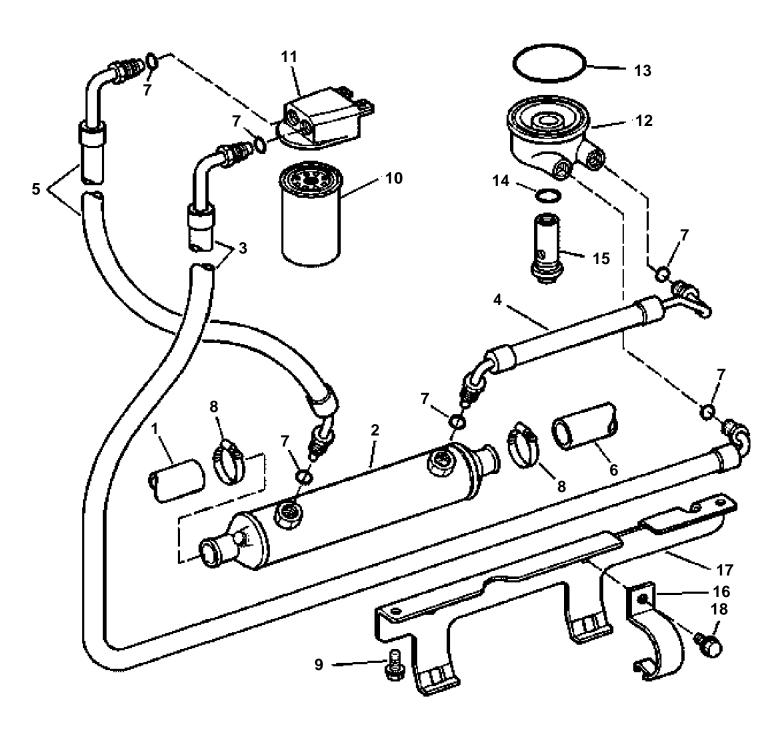

## DPX385XWTR, DPX415XWTR

21

GR71913

7.4GIPWTR, 7.4GSIPWTR, 8.2GSIPWTR, DPX385XWTR, DPX415XWTR

| REF   | PART NO.                   |   | DESCRIPTION                                                          | SEE SEC.    | NOTES                       |
|-------|----------------------------|---|----------------------------------------------------------------------|-------------|-----------------------------|
| 1     | 3850419                    | 1 | Hose, Engine cooler to thermostat                                    |             |                             |
| 2     | 3854113                    | 1 | Oil cooler, Engine                                                   |             |                             |
| 3     | 3853964                    |   | Hose, Oil filter to adapter                                          |             |                             |
| 4     | 3854111                    | 1 | Hose, Adapter to oil cooler                                          |             |                             |
| 5     | 3853966                    | 1 | Hose, Oil cooler to oil filter<br>Hose, P/S cooler to engine cooler  |             |                             |
| 6     | 3854760<br>3852011         |   | O-ring, Hose to remote oil filter adapter                            |             | Part of engine gasket kit   |
| 8     | 3852602                    |   | Hose clamp, Hose, oil cooler                                         |             | Fait of engine gasket kit   |
| 9     | 3853398                    | 2 | Screw, Engine oil cooler bracket to engine                           |             |                             |
| 10    | 3850559                    |   | Filter                                                               |             |                             |
|       |                            |   | Bulletin P-21-7-1                                                    | P-21-7-1-EN | Oil Filters, GM gas engines |
| 11    |                            | 1 | Cardboard tube                                                       |             |                             |
| 12    | 3853246                    | 1 | Adapter, Engine oil outlet                                           |             |                             |
| 13    | 3852470                    | 1 | O-ring, Oil filter adapter to engine                                 |             | Part of engine gasket kit   |
| 14    | 3852089                    | 1 | O-ring, Retainer, adapter, engine oil                                |             | Part of engine gasket kit   |
| 15    | 3853495                    |   | Retainer, Oil filter adapter                                         |             |                             |
| 16    | 3853535<br>3853532         | 1 | Clamp, Engine oil cooler to engine<br>Bracket, Oil cooler to bracket |             |                             |
| 18    | 3853399                    |   | Screw, Engine oil cooler clamp to bracket                            |             |                             |
|       | 0000000                    | ~ |                                                                      |             |                             |
|       |                            |   |                                                                      |             |                             |
|       |                            |   |                                                                      |             |                             |
|       |                            |   |                                                                      |             |                             |
|       |                            |   |                                                                      |             |                             |
|       |                            |   |                                                                      |             |                             |
|       |                            |   |                                                                      |             |                             |
|       |                            |   |                                                                      |             |                             |
|       |                            |   |                                                                      |             |                             |
|       |                            |   |                                                                      |             |                             |
|       |                            |   |                                                                      |             |                             |
|       |                            |   |                                                                      |             |                             |
|       |                            |   |                                                                      |             |                             |
|       |                            |   |                                                                      |             |                             |
|       |                            |   |                                                                      |             |                             |
|       |                            |   |                                                                      |             |                             |
|       |                            |   |                                                                      |             |                             |
|       |                            |   |                                                                      |             |                             |
|       |                            |   |                                                                      |             |                             |
|       |                            |   |                                                                      |             |                             |
|       |                            |   |                                                                      |             |                             |
|       |                            |   |                                                                      |             |                             |
|       |                            |   |                                                                      |             |                             |
|       |                            |   |                                                                      |             |                             |
|       |                            |   |                                                                      |             |                             |
|       |                            |   |                                                                      |             |                             |
|       |                            |   |                                                                      |             |                             |
|       |                            |   |                                                                      |             |                             |
|       |                            |   |                                                                      |             |                             |
|       |                            |   |                                                                      |             |                             |
|       |                            |   |                                                                      |             |                             |
|       |                            |   |                                                                      |             |                             |
|       |                            |   |                                                                      |             |                             |
|       |                            |   |                                                                      |             |                             |
|       |                            |   |                                                                      |             |                             |
|       |                            |   |                                                                      |             |                             |
|       |                            |   |                                                                      |             |                             |
|       |                            |   |                                                                      |             |                             |
|       |                            |   |                                                                      |             |                             |
|       |                            |   |                                                                      |             |                             |
|       |                            |   |                                                                      |             |                             |
| 77074 | 68 - 21 - 111 <sup>,</sup> |   | 1212/                                                                | 1           | Lind: 2009-08-20            |