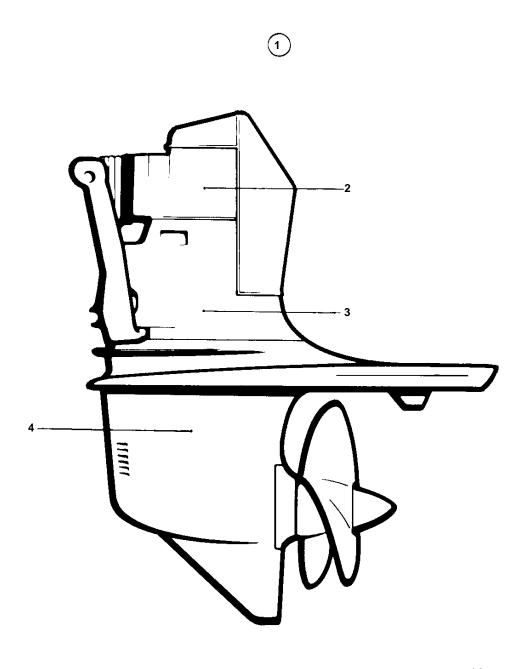

## DRIVE SP-A,SP-A1,SP-A2

| REF  | PART NO. | QTY | DESCRIPTION                      | SEE SEC. | NOTES                                             |
|------|----------|-----|----------------------------------|----------|---------------------------------------------------|
| IXLI | FARTINO. | QII | DESCRIPTION                      | SLL SLC. | HOTES                                             |
|      |          |     |                                  |          |                                                   |
| 1    | 872203   | 1   | Drive                            |          | RATIO 1,61:1. ALSO AVAILABLE AS AN EXCHANGE PART. |
|      | 3803169  | 1   | Drive, exchange                  |          | Exchange unit                                     |
|      |          |     |                                  |          |                                                   |
|      |          |     |                                  |          |                                                   |
| 2    | 872013   | 1   | Upper gear unit, UPPER GEAR UNIT |          | . ALSO AVAILABLE AS AN EXCHANGE PART.             |
|      |          |     |                                  | 04C-2150 |                                                   |
| 3    |          | 1   | INTERM HOUSING                   | 04C-2200 |                                                   |
|      |          |     |                                  |          |                                                   |
| 4    | 854635   | 1   |                                  |          | RATIO 1,61:1. ALSO AVAILABLE AS AN EXCHANGE PART. |
|      | 3803154  | 1   | Gear under, exchange             | 040 2225 | Exchange unit                                     |
|      |          | X   | GASKET KITS                      | 04C-2325 | SEE GROUP 10A                                     |
|      |          |     |                                  |          |                                                   |