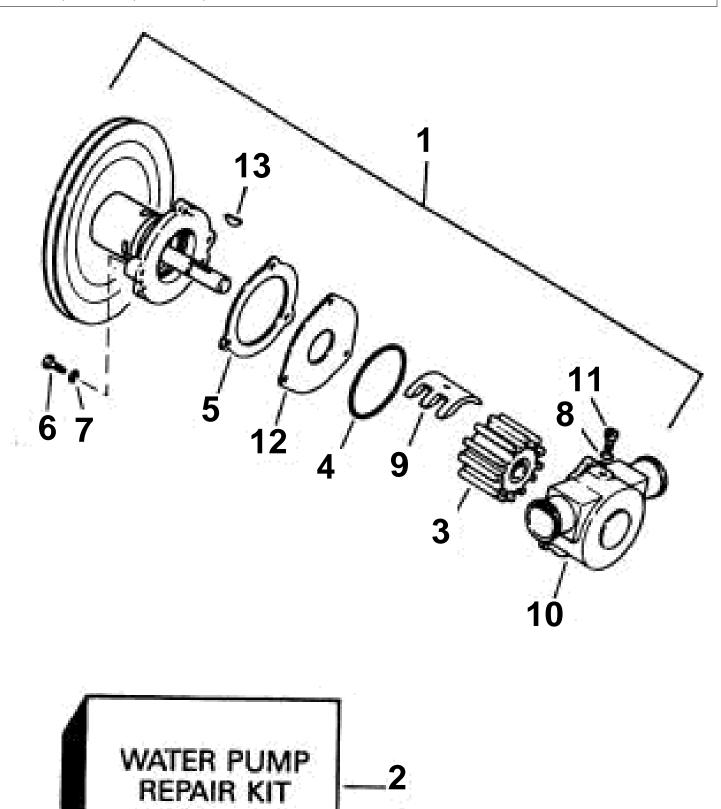

## 5.0FiPMDA, 5.0FiPMDM, 5.8FiPMDA, 5.8FiPMDM

| REF    | PART NO.       | QTY | DESCRIPTION                            | NOTES                             |
|--------|----------------|-----|----------------------------------------|-----------------------------------|
| 1      | 3852398        | 1   | Water pump                             | Replaced by 3851623               |
|        | 2052390        |     | Water pump                             | Replaced by 3651025               |
| 2      | 3854287        | 1   | Water pump kit                         | Contents of Motor Dump Dansis Kit |
| 3      | 3854286        | 1   | Impeller Oring Housing                 | Contents of Water Pump Repair Kit |
| 4      | 3854293        | 1   | O-ring, Housing Occlust Plate to back: | Contents of Water Pump Repair Kit |
| 5      | 3854296        | 1   | Gasket, Plate to body                  | Contents of Water Pump Repair Kit |
| 6      | 3854297        | 3   |                                        | Contents of Water Pump Repair Kit |
| 7      | 3854292        | 3   | Spring washer, Screw to hsg            | Contents of Water Pump Repair Kit |
| 8      | 3854289        | 1   |                                        | Contents of Water Pump Repair Kit |
| 9      | 3854291        | 1   |                                        |                                   |
| 10     | 3854288        | 1   | Housing                                |                                   |
| 11     | 3854290        | 1   | Screw, Cam                             |                                   |
| 12     | 3854295        | 1   | Plate                                  | Contents of Water Pump Repair Kit |
| 13     | 3854294        | 1   | Woodruff key, Impeller                 |                                   |
|        |                |     |                                        |                                   |
|        |                |     |                                        |                                   |
|        |                |     |                                        |                                   |
|        |                |     |                                        |                                   |
|        |                |     |                                        |                                   |
|        |                |     |                                        |                                   |
|        |                |     |                                        |                                   |
|        |                |     |                                        |                                   |
|        |                |     |                                        |                                   |
|        |                |     |                                        |                                   |
|        |                |     |                                        |                                   |
|        |                |     |                                        |                                   |
|        |                |     |                                        |                                   |
|        |                |     |                                        |                                   |
|        |                |     |                                        |                                   |
|        |                |     |                                        |                                   |
|        |                |     |                                        |                                   |
|        |                |     |                                        |                                   |
|        |                |     |                                        |                                   |
|        |                |     |                                        |                                   |
|        |                |     |                                        |                                   |
|        |                |     |                                        |                                   |
|        |                |     |                                        |                                   |
|        |                |     |                                        |                                   |
|        |                |     |                                        |                                   |
|        |                |     |                                        |                                   |
|        |                |     |                                        |                                   |
|        |                |     |                                        |                                   |
|        |                |     |                                        |                                   |
|        |                |     |                                        |                                   |
|        |                |     |                                        |                                   |
|        |                |     |                                        |                                   |
|        |                |     |                                        |                                   |
|        |                |     |                                        |                                   |
|        |                |     |                                        |                                   |
|        |                |     |                                        |                                   |
|        |                |     |                                        |                                   |
|        |                |     |                                        |                                   |
|        |                |     |                                        |                                   |
|        |                |     |                                        |                                   |
|        |                |     |                                        |                                   |
|        |                |     |                                        |                                   |
|        |                |     |                                        |                                   |
|        |                |     |                                        |                                   |
|        |                |     |                                        |                                   |
|        |                |     |                                        |                                   |
|        |                |     |                                        |                                   |
|        |                |     |                                        |                                   |
|        |                |     |                                        |                                   |
|        |                |     |                                        |                                   |
|        |                |     |                                        |                                   |
|        |                |     |                                        |                                   |
|        |                |     |                                        |                                   |
|        |                |     |                                        |                                   |
|        |                |     |                                        |                                   |
| 774000 | 50 - 26 - 1020 |     | 12449                                  | Und: 2009-10-22                   |