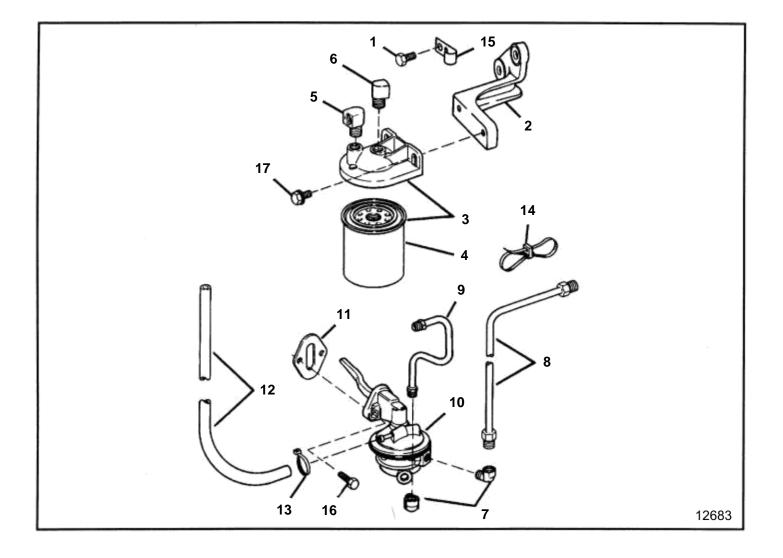

## 5.0FLPNCA, 5.0FLPNCB, 5.0FLPNCM, 5.0FLPNCS

| REF | PART NO. | QTY | DESCRIPTION                                      | NOTES         |
|-----|----------|-----|--------------------------------------------------|---------------|
| 1   | 3853558  | 2   | Flange screw, Fuel filter bracket to cyl head    |               |
| 2   |          | 1   | Bracket, Fuel filter to engine                   |               |
| 3   | 3850861  | 1   | Cover                                            |               |
| 4   | 3851218  | 1   | Fuel filter                                      |               |
| 5   | 3852014  | 1   | Fitting, Fuel inlet                              |               |
| 6   | 3852702  | 1   | Fitting, Fuel line to filter                     |               |
| 7   | 3852525  | 2   | Fitting, Fuel pump, inlet & outlet               |               |
| 8   | 3854059  | 1   | Fuel pipe, Pump to carburetor                    | SX            |
|     | 3854596  | 1   | Fuel pipe                                        | DP            |
| 9   | 3854024  | 1   | Fuel pipe, Filter to pump                        |               |
| 10  | 3854053  | 1   | Fuel pump                                        |               |
| 11  | 3852095  | 1   | Gasket, Fuel pump to engine                      |               |
| 12  |          | 1   | Hose, Overflow, fuel pump to carburetor          |               |
| 13  |          | 1   | Lock strap, Overflow hose to fuel pumplcarb assy |               |
| 14  | 3852486  | 3   | Lock strap, Overflow hose to fuel line           |               |
| 15  | 3852458  | 1   | Clamp, Fuel line to bracket                      | Cylinder head |
| 16  | 3853326  | 2   | Screw, Fuel pump to engine                       |               |
| 17  | 3853557  | 2   | Screw, Fuel filter assy to bracket               |               |
|     |          |     | -                                                |               |