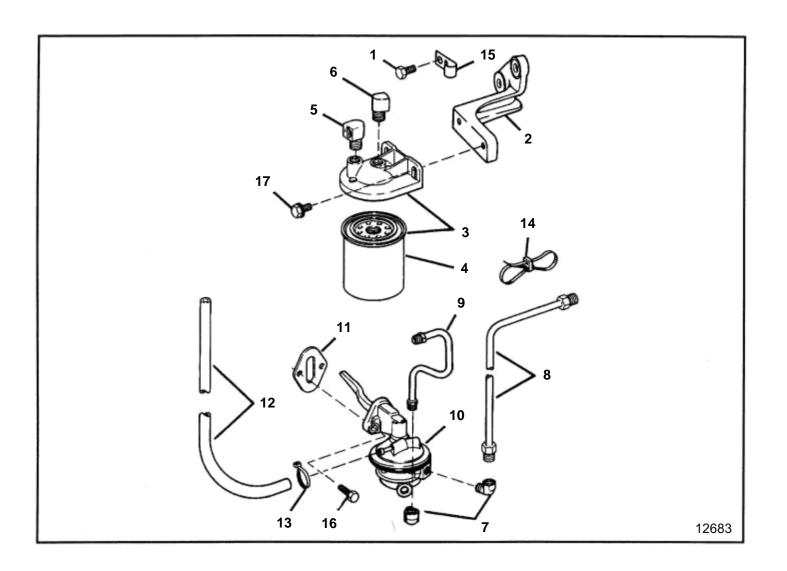

## 5.0FLPHUB, 5.0FLPHUC, 5.0FLPHUE, 5.0FLPHUR, 5.0FLPHUS

| DEC | PART NO.           | QTY | DESCRIPTION                                     | NOTES         |
|-----|--------------------|-----|-------------------------------------------------|---------------|
| 1   | 3853558            |     | Screw, Fuel filter bracket to cyl head          | NOTES         |
| 2   | 3053550            | 1   |                                                 |               |
| 3   | 3853379<br>3850861 |     | Kit                                             |               |
|     | 3850861            | 1   | • Fuel filter                                   |               |
| 4   |                    | 1   | Fitting Fuel inlet                              |               |
| 5   | 3852014            | 1   | Fitting, Fuel line to filter                    |               |
| 6   | 3852702            | 1   | Fitting, Fuel line to filter                    |               |
| 7   | 3852525            | 2   | Fitting, Fuel pump, inlet & outlet              |               |
| 8   | 3854059            | 1   | Fuel pipe, Pump to carburetor                   | SX            |
|     | 3854596            | 1   | Fuel pipe                                       | DP            |
| 9   | 3854024            | 1   | Fuel pipe, Filter to pump                       |               |
| 10  | 3854053            |     | Pump                                            |               |
| 11  | 3852095            | 1   | Gasket, Fuel pump to engine                     |               |
| 12  |                    | 1   | Hose, Overflow, fuel pump to carburetor         |               |
| 13  |                    | 1   | Cable tie, Overflow hose to fuel pumplcarb assy |               |
| 14  | 3852486            | 3   | Lock strap, Overflow hose to fuel line          |               |
| 15  | 3852458            | 1   | Clamp, Fuel line to bracket                     | Cylinder head |
| 16  | 3853326            | 2   | Screw, Fuel pump to engine                      | •             |
| 17  | 3853557            | 2   | Screw, Fuel filter assy to bracket              |               |
| -   |                    |     | , , , , , , , , , , , , , , , , , , , ,         |               |
|     |                    |     |                                                 |               |
|     |                    |     |                                                 |               |
|     |                    |     |                                                 |               |
|     |                    |     |                                                 |               |
|     |                    |     |                                                 |               |
|     |                    |     |                                                 |               |
|     |                    |     |                                                 |               |
|     |                    |     |                                                 |               |
|     |                    |     |                                                 |               |
|     |                    |     |                                                 |               |
|     |                    |     |                                                 |               |
|     |                    |     |                                                 |               |
|     |                    |     |                                                 |               |
|     |                    |     |                                                 |               |
|     |                    |     |                                                 |               |
|     |                    |     |                                                 |               |
|     |                    |     |                                                 |               |
|     |                    |     |                                                 |               |
|     |                    |     |                                                 |               |
|     |                    |     |                                                 |               |
|     |                    |     |                                                 |               |
|     |                    |     |                                                 |               |
|     |                    |     |                                                 |               |
|     |                    |     |                                                 |               |
|     |                    |     |                                                 |               |
|     |                    |     |                                                 |               |
|     |                    |     |                                                 |               |
|     |                    |     |                                                 |               |
|     |                    |     |                                                 |               |
|     |                    |     |                                                 |               |
|     |                    |     |                                                 |               |
|     |                    |     |                                                 |               |
|     |                    |     |                                                 |               |
|     |                    |     |                                                 |               |
|     |                    |     |                                                 |               |
|     |                    |     |                                                 |               |
|     |                    |     |                                                 |               |
|     |                    |     |                                                 |               |
|     |                    |     |                                                 |               |
|     |                    |     |                                                 |               |
|     |                    |     |                                                 |               |
|     |                    |     |                                                 |               |
|     |                    |     |                                                 |               |
|     |                    |     |                                                 |               |
|     |                    |     |                                                 | 1             |
|     |                    |     |                                                 | 1             |
|     |                    |     |                                                 |               |
|     |                    |     |                                                 |               |
|     |                    |     |                                                 |               |
|     |                    |     |                                                 |               |
|     |                    |     |                                                 |               |
|     |                    |     |                                                 |               |
|     |                    |     |                                                 | 1             |
|     |                    |     |                                                 |               |
|     |                    |     |                                                 |               |
|     |                    | L   |                                                 |               |