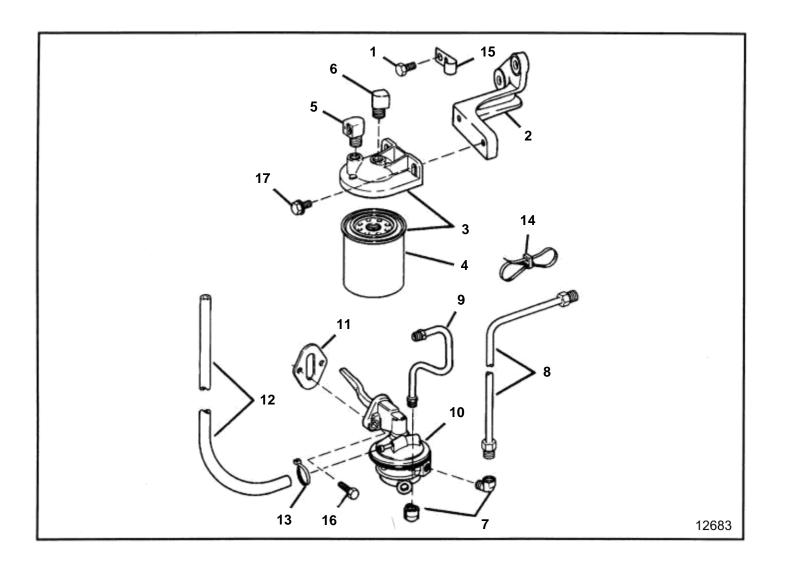

## 5.8FLIHUB, 5.8FLIHUE, 5.8FLPHUB, 5.8FLPHUC, 5.8FLPHUE, 5.8FLPHUR, 5.8FLPHUS

| REF      | PART NO. | QTY | DESCRIPTION                                                      | NOTES        |
|----------|----------|-----|------------------------------------------------------------------|--------------|
| 1        | 3853558  |     | Screw, Fuel filter bracket to cyl head                           |              |
| 2        | 3853379  | 1   | Bracket, Fuel filter to engine                                   |              |
| 3        |          |     | Kit                                                              |              |
| 4        |          | 1   | Fuel filter                                                      |              |
| 5        | 3852014  | 1   | Fitting, Fuel inlet                                              |              |
| 6        | 3852702  | 1   | Fitting, Fuel line to filter                                     |              |
| 7        | 3852525  | 2   | Fitting, Fuel pump, inlet & outlet                               |              |
| 8        | 3854058  | 1   | Fuel pipe, Pump to carburetor                                    |              |
| 9        |          | 1   | Fuel pipe, Filter to pump                                        |              |
| 10       |          | 1   | Pump                                                             |              |
| 11       | 3852095  | 1   | Gasket, Fuel pump to engine                                      |              |
| 12       | 3854242  | 1   | Hose, Overflow, fuel pump to carburetor                          |              |
| 13       |          | 1   |                                                                  |              |
| 14       | 3852486  | 2   | Lock strap, Overflow hose to fuel line                           |              |
| 15       |          | 1   | Clamp, Fuel line to bracket                                      | Cylinder hea |
|          |          | 1   | Carry Fuel numb to engine                                        | Cylinder nea |
| 16<br>17 |          |     | Screw, Fuel pump to engine<br>Screw, Fuel filter assy to bracket |              |
| 17       | 3853557  |     | Screw, Fuer litter assy to bracket                               |              |
|          |          |     |                                                                  |              |
|          |          |     |                                                                  |              |
|          |          |     |                                                                  |              |