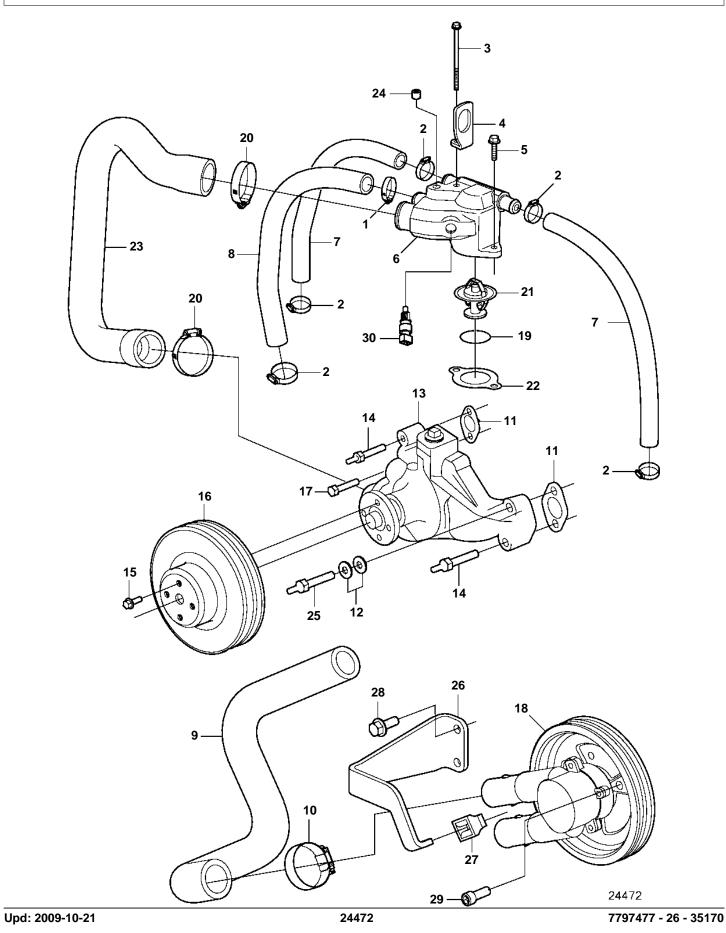

## 4.3GLPEFS

| REF      | PART NO.           | QTY | DESCRIPTION                                    | NOTES                     |
|----------|--------------------|-----|------------------------------------------------|---------------------------|
| 1        | 3852602            |     | Hose clamp, Hose to thermostat housing         |                           |
| 2        | 3853780            |     | Hose clamp, Hose them hsg to exhaust manifold  |                           |
| 3        | 3853391            | 1   | Screw, Alignment bracket & thermostat hsg      |                           |
| 4        | 3852649            | 1   | Bracket, Alignment bracket                     |                           |
| 5        | 3853401            | 1   | Screw, Thermostat hsg to engine                |                           |
| 6        | 3850360            | 1   | Housing, Thermostat hsg                        |                           |
| 7        | 3857843            | 2   | Hose, Thermostat hsg to manifold               | Cut to length; port       |
| 8        | 3858237            | 1   | Hose, Pump to thermostat hsg                   |                           |
| 9        | 3858235            | 1   | Hose, Cooler to pump                           |                           |
| 10       | 3853786            | 2   |                                                |                           |
| 11       | 3852477            | 2   | Gasket, Water pump to block                    | Part of engine gasket kit |
| 12       | 980933             | 2   | Washer                                         |                           |
| 13       | 3853850            | 1   | Circulation pump                               |                           |
| 14       | 3856147            | 2   | Stud, Water pump                               |                           |
| 15       | 3853390            | 4   | Screw, Water pump pulley to hub                |                           |
| 16       | 3852220            | 1   | Pulley, Water pump                             |                           |
| 17       | 3856136            | 1   | Bolt, Water pump, short                        |                           |
| 18       | 3858229            | 1   | Sea water pump                                 |                           |
| 19       | 3852071            | 1   | O-ring, Thermostat                             | Part of engine gasket kit |
| 20       | 3852098            | 2   | Hose clamp, Hose, thermostat hsg to water pump |                           |
| 21       | 3856961            | 1   | Thermostat, Engine                             |                           |
| 22       | 3852111            | 1   | Gasket, Thermostat hsg to engine               |                           |
| 23       | 3852288            | 1   | Hose, Thermostat hsg to water pump             |                           |
| 24       | 3850740            | 1   | Plug                                           |                           |
| 25       | 3852507            | 1   | Stud, P/S bracket, pump                        |                           |
| 26       | 3858241            | 1   | Stay, Stay, sea water pump                     |                           |
| 27       | 3857954            | 1   | Stop lug, Stay, sea water pump                 |                           |
| 28       | 3853266            | 2   |                                                |                           |
| 29<br>30 | 3857939<br>3850397 | 3   | Screw, Pump pulley to engine Switch            |                           |
|          |                    |     |                                                |                           |
| 779747   | 77 - 26 - 351      | 70  | 24472                                          | Upd: 2009-10-21           |