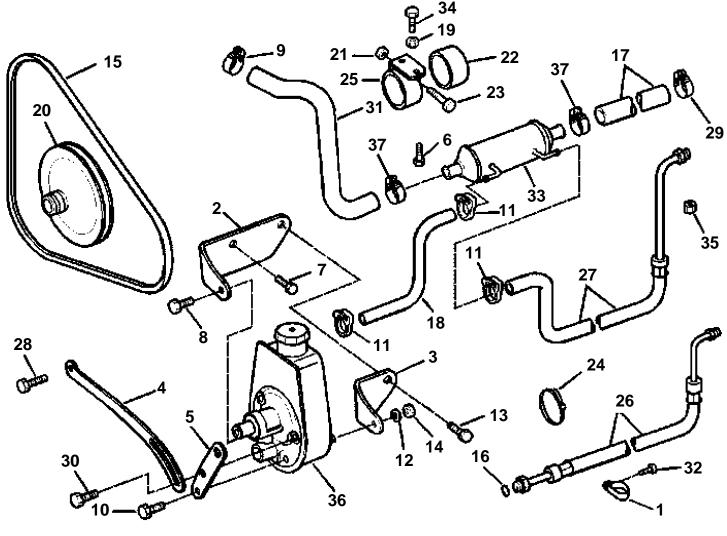

## 3.0GSPWTR, 3.0GSPWTS

| REF      | PART NO.           | QTY | DESCRIPTION                           | NOTES                       |
|----------|--------------------|-----|---------------------------------------|-----------------------------|
| 1        | 3852837            | 1   |                                       |                             |
| 2        | 3852500            | 1   |                                       | Front                       |
| 3        | 3852501            | 1   |                                       | Rear                        |
| 4        | 3853328            | 1   |                                       |                             |
| 5        | 3853327            | 1   |                                       |                             |
| 6        | 3853557            | 1   |                                       |                             |
| 7        | 3853557<br>3853405 | 1   |                                       | Front                       |
| 8        | 3850422            | 1   |                                       |                             |
| 10       | 3853405            | 1   |                                       |                             |
| 11       | 3852196            | 2   |                                       | Return                      |
| 12       | 3852496            | 1   |                                       | Rear                        |
| 13       | 3853266            | 1   |                                       | Rear                        |
| 14       | 3852498            | 1   |                                       |                             |
| 15       | 3857835            | 1   |                                       |                             |
| 16       | 3852497            | 1   |                                       |                             |
| 17       | 3852281            | 1   |                                       |                             |
| 18       | 3857185            | 1   | Hose, Oil cooler to steering pump     | Return                      |
| 19       | 3852065            | 1   |                                       |                             |
| 20       | 3853804            | 1   |                                       |                             |
| 21       | 3852079            | 1   |                                       |                             |
| 22       | 3853236            | 1   |                                       |                             |
| 23       | 3852126            | 1   |                                       |                             |
| 24       | 3852423            | 1   |                                       |                             |
| 25       | 0050000            | 1   |                                       |                             |
| 26<br>27 | 3853809<br>3854056 | 1   |                                       |                             |
| 27       | 3853399            | 1   |                                       |                             |
| 20       | 3853786            | 1   |                                       |                             |
| 30       | 3853406            | 1   |                                       |                             |
| 31       | 3857180            | 1   |                                       |                             |
| 32       | 3853557            | 1   |                                       |                             |
| 33       | 3851921            | 1   |                                       |                             |
| 34       | 3853266            | 1   |                                       |                             |
| 35       | 3853315            | 1   |                                       |                             |
| 36       | 3850491            | 1   |                                       |                             |
| 37       | 3853786            | 2   | Hose clamp, Hose, water to oil cooler |                             |
|          |                    |     |                                       |                             |
|          |                    |     |                                       |                             |
|          |                    |     |                                       |                             |
|          |                    |     |                                       |                             |
|          |                    |     |                                       |                             |
|          |                    |     |                                       |                             |
|          |                    |     |                                       |                             |
|          |                    |     |                                       |                             |
|          |                    |     |                                       |                             |
|          |                    |     |                                       |                             |
|          |                    |     |                                       |                             |
|          |                    |     |                                       |                             |
|          |                    |     |                                       |                             |
|          |                    |     |                                       |                             |
|          |                    |     |                                       |                             |
|          |                    |     |                                       |                             |
|          |                    |     |                                       |                             |
|          |                    |     |                                       |                             |
|          |                    |     |                                       |                             |
|          |                    |     |                                       |                             |
|          |                    |     |                                       |                             |
|          |                    |     |                                       |                             |
|          |                    |     |                                       |                             |
|          |                    |     |                                       |                             |
|          |                    |     |                                       |                             |
|          | 65 - 64 - 108      |     | 12084                                 | Upd: 2009-10-2 <sup>2</sup> |