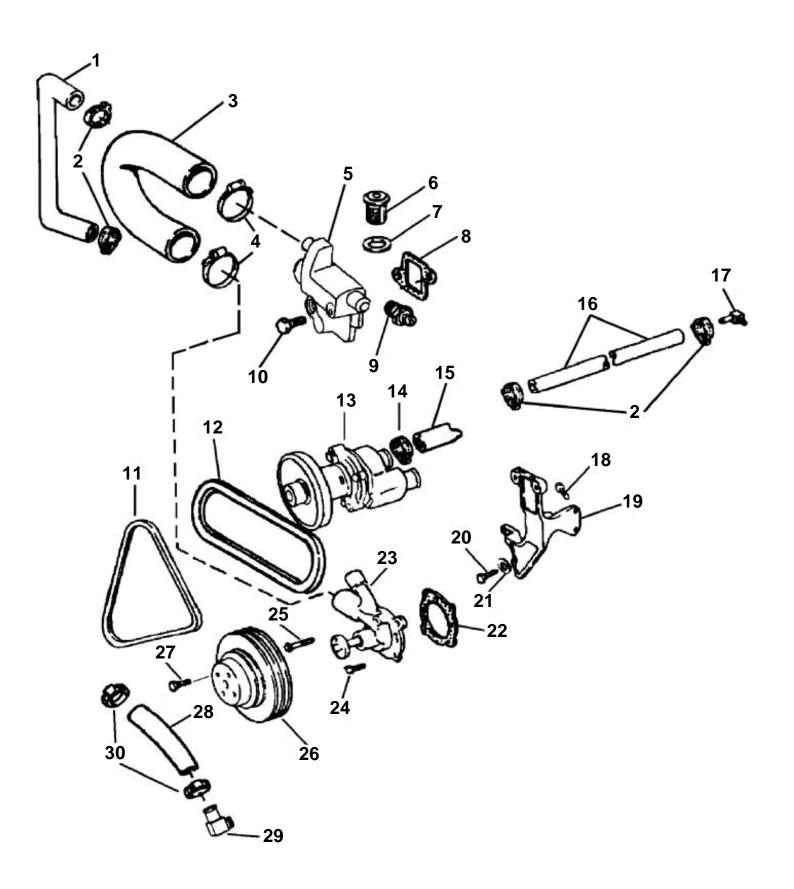

## 3.0GSMLKD, 3.0GSPLKD

| REF |         | QTY | DESCRIPTION                                    | NOTES                   |
|-----|---------|-----|------------------------------------------------|-------------------------|
| 1   | 3852746 | 1   |                                                |                         |
| 2   | 3853780 | 1   | Hose clamp, Hose to elbow, exhaust manifold    |                         |
| 3   | 3852289 | 1   | Hose, Thermostat hsg to water pump             |                         |
| 4   | 3852098 | 2   | Hose clamp, Hose, thermostat hsg to water pump |                         |
| 5   | 3850784 | 1   |                                                |                         |
| 6   | 3853799 | 1   | Thermostat                                     |                         |
| 7   | 3856537 | 1   | O-ring, Thermostat                             |                         |
| 8   | 3852096 | 1   |                                                | Part of engine gasket k |
| 9   | 3852029 | 1   |                                                |                         |
|     | 872068  | 1   |                                                |                         |
| 10  | 3853266 | 1   | , ,                                            |                         |
| 11  | 3853536 | 1   |                                                | Power steering          |
|     | 3852336 | 1   |                                                | Manual steering         |
| 12  | 3850268 |     | V-belt, Water pump                             | Warraar eteering        |
| 13  | 3851982 | 1   |                                                |                         |
| 14  | 3850422 | 1   |                                                |                         |
| 15  | 3852331 | 1   |                                                | Manual steering         |
| 16  | 943367  | 1   |                                                | Maridal Steering        |
| 17  | 3853673 | 1   |                                                |                         |
| 18  | 3853326 |     | Screw, Lift bracket/water pump to engine       |                         |
|     |         |     |                                                |                         |
| 19  | 3855078 | 1   |                                                |                         |
| 20  | 3853155 | 2   |                                                |                         |
| 21  | 3852162 |     | Washer, Screw, water pump to bracket           |                         |
| 22  | 3853342 | 1   |                                                |                         |
| 23  | 3854017 | 1   |                                                |                         |
| 24  | 3853167 | 2   | Bolt, Water pump                               |                         |
| 25  | 3852063 | 2   | Screw, Water pump                              |                         |
| 26  | 3852401 | 1   | Pulley, Water pump                             |                         |
| 27  | 3853390 | 4   | Screw, Water pump pulley to hub                |                         |
| 28  | 3851592 |     | Hose, Thermostat hsg to manifold               |                         |
| 29  | 3852538 | 1   |                                                |                         |
| 30  | 3853780 | 2   | Hose clamp, Hose, therm. hsg to manifold       |                         |
|     |         |     |                                                |                         |
|     |         |     |                                                |                         |