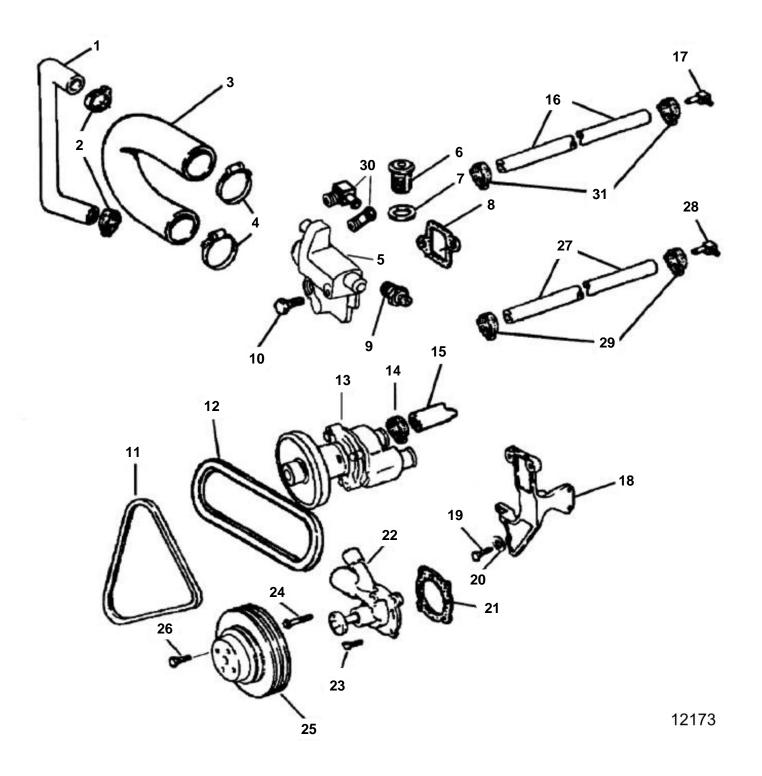

3.0GSMBY, 3.0GSPBY

26

| REF      | PART NO.           | QTY | DESCRIPTION                                                              | NOTES                                          |
|----------|--------------------|-----|--------------------------------------------------------------------------|------------------------------------------------|
| 1        | 3852746            | 1   | Hose, Thermostat hsg to manifold                                         |                                                |
| 2        | 3853780            |     | Hose clamp, Hose to elbow, exhaust manifold                              |                                                |
| 3        | 3857391            |     | Hose, Thermostat hsg to water pump                                       |                                                |
| 4        | 3852098            |     | Hose clamp, Hose, thermostat hsg to water pump                           |                                                |
| 5        | 3850784            | 1   | Thermostat housing                                                       | Early                                          |
|          | 3857840            | 1   |                                                                          | Late                                           |
| 6<br>7   | 3853799<br>3856537 | 1   | Thermostat<br>O-ring, Thermostat                                         |                                                |
| 8        | 3852096            | 1   | Gasket, Therm hsg to cylinder head                                       | Part of engine gasket kit                      |
| 9        | 3852029            | 1   | Sensor, Water temperature                                                |                                                |
|          | 872068             | 1   |                                                                          |                                                |
| 10       | 3853266            | 1   | Screw, Therm. hsg to engine                                              |                                                |
| 11       | 3853536            | 1   | V-belt, Alternator pulley                                                | Power steering                                 |
|          | 3852336            | 1   |                                                                          | Manual steering                                |
| 12       | 3850268            | 1   |                                                                          |                                                |
| 13       | 3857794            | 1   | Sea water pump                                                           |                                                |
| 14       | 3850422            | 1   |                                                                          |                                                |
| 15       | 3852331            | 1   | Hose, Dimbal hsg to water pump                                           | Manual steering                                |
| 16       | 943367<br>3857823  | 1   | Rubber hose, Thermostat hsg to exhaust elbov                             | Early; 3l8-in. I.D.                            |
| 17       | 3857823            | 1   | Hose, Thermostat hsg to exhaust elbov<br>Elbow, Water to high rise elbow | Late; 1/2-in. I.D.<br>Early; 318-in. I.D. hose |
|          | 3857821            | 1   |                                                                          | Late; 1/2-in. I.D. hose                        |
| 18       | 3857223            | 1   | Bracket, Water pump to engine                                            |                                                |
| 19       | 3853155            | 2   | Screw, Water pump to bracket                                             |                                                |
| 20       | 3852162            | 2   | Washer, Screw, water pump to bracket                                     |                                                |
| 21       | 3853342            | 1   | Gasket, Water pump                                                       | Part of engine gasket kit                      |
| 22       | 3854017            | 1   |                                                                          |                                                |
| 23       | 3853167            |     |                                                                          |                                                |
| 24       | 3852063            | 2   |                                                                          |                                                |
| 25       | 3852401            | 1   | Pulley, Water pump                                                       |                                                |
| 26<br>27 | 3853390<br>3851592 | 4   | Screw, Water pump pulley to hub<br>Hose, Thermostat hsg to manifold      |                                                |
| 27       | 3852538            | 1   | Elbow, Water hose to exhaust manifold                                    |                                                |
| 29       | 3853780            | 2   |                                                                          |                                                |
| 30       | 3853673            | 1   |                                                                          | Early                                          |
|          | 3857822            | 1   |                                                                          | Late                                           |
| 31       | 3853794            | 2   | Hose clamp, Hose, therm. hsg                                             |                                                |
|          |                    |     |                                                                          |                                                |
| 7974     | 90 - 26 - 111      | 73  | 12173                                                                    | Upd: 2009-10-22                                |