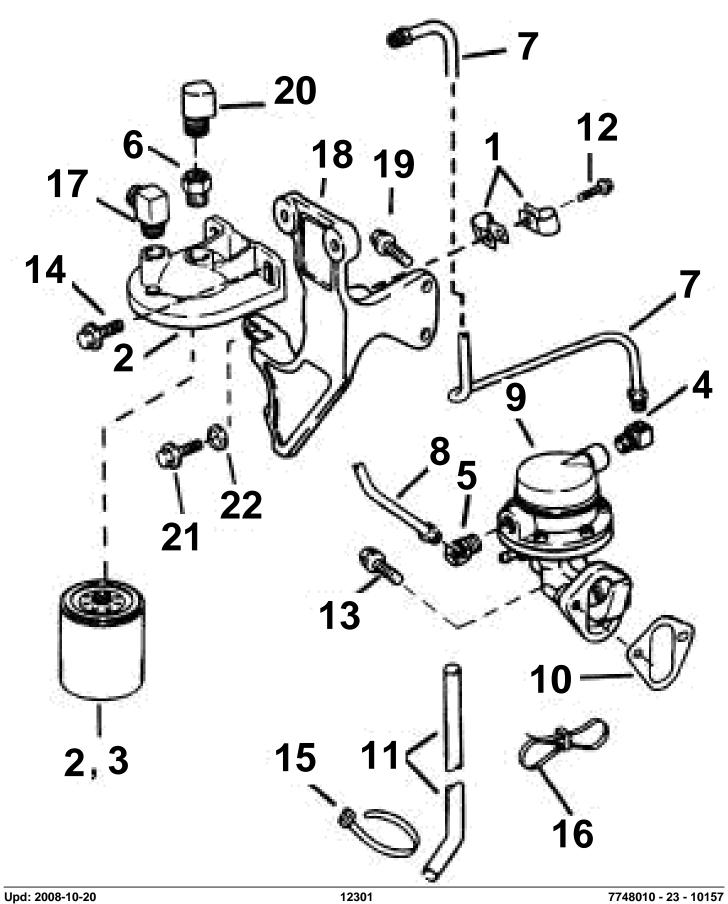

3.0GLMMDA, 3.0GSPMDA

## 3.0GLMMDA, 3.0GSPMDA

| REF      |                    | QTY         | DESCRIPTION                                                       |
|----------|--------------------|-------------|-------------------------------------------------------------------|
| 1        | 3852427            |             | Clamp, Fuel line to bracket                                       |
| 2        | 3850861            |             | Cover                                                             |
| 3        | 3851218<br>3852453 | 1           | Fuel filter     Fitting, Fuel pump inlet                          |
| 5        | 3852506            |             | Fitting, Fuel pump outlet                                         |
| 6        | 3852453            | <del></del> | Fitting, Fuel line to filter                                      |
| 7        | 3852400            | 1           |                                                                   |
| 8        | 3854046            | 1           | Fuel pipe, Pump to carburetor                                     |
| 9        |                    | 1           | Fuel pump                                                         |
| 10       |                    | 1           |                                                                   |
| 11       | 3854242            | 1           |                                                                   |
| 12       | 3852473            | 1_          | Screw, Clamp to bracket                                           |
| 13       | 3853397            | 2           | Screw, Fuel pump to engine                                        |
| 14<br>15 | 3853266            |             | Screw, Filter to bracket  Lock strap, Overflow hose               |
| 16       | 3852486            |             | Lock strap, Overflow hose  Lock strap, Overflow hose to fuel line |
| 17       | 3852013            | 1           |                                                                   |
| 18       | 3855078            | 1           |                                                                   |
| 19       | 3853326            | 1           | Screw, Lift & fuel filter bracket                                 |
| 20       | 3852453            | 1           | Fitting, Fuel filter outlet                                       |
| 21       | 3853155            | 2           | Screw, Water pump                                                 |
| 22       | 3852162            | 2           | Washer, Water pump                                                |
|          |                    |             |                                                                   |