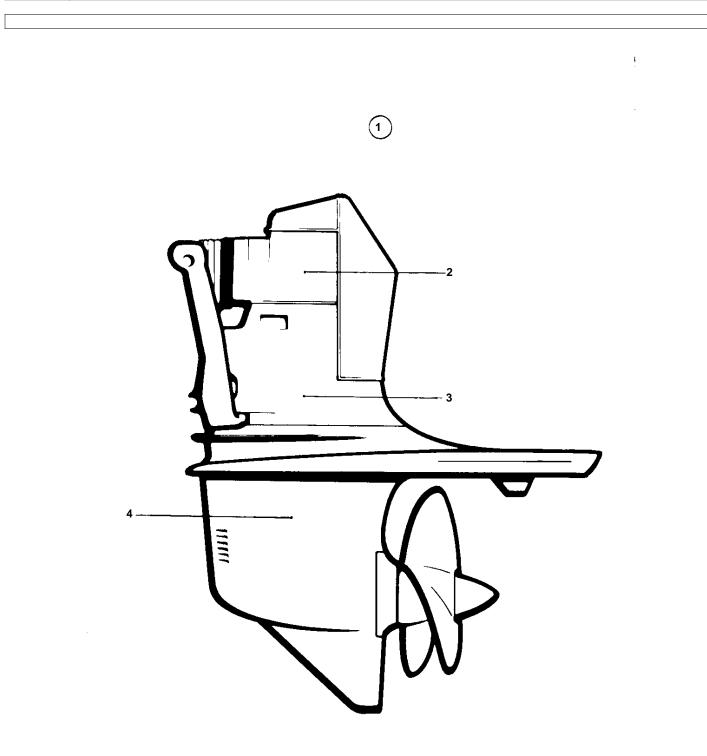

## DRIVE UNIT: B

| REF | PART NO. | QTY |                                       | SEE SEC. | NOTES                                             |
|-----|----------|-----|---------------------------------------|----------|---------------------------------------------------|
| 1   | 854638   |     | Drive                                 |          | ALSO AVAILABLE AS AN EXCHANGE PART., RATIO 2,15:1 |
|     | 3803150  | 1   | Aquamatic drive, exc, exch            |          | ALSO AVAILABLE AS AN EXCHANGE PART., RATIO 2,15:1 |
| 2   | 854936   | 1   |                                       |          | ALSO AVAILABLE AS AN EXCHANGE PART., ,            |
| 3   |          |     | INTERM HOUSING                        | 11398    |                                                   |
| 4   | 854639   | 1   | Gear under                            | _        | ALSO AVAILABLE AS AN EXCHANGE PART., ,            |
|     | 3803156  | 1   | Upper gear, exch, exch                |          | ALSO AVAILABLE AS AN EXCHANGE PART., ,            |
|     |          | X   | Upper gear, exch, exch<br>GASKET KITS |          | SEE GROUP 10A                                     |
|     |          |     |                                       |          |                                                   |
|     |          |     |                                       |          |                                                   |
|     |          |     |                                       |          |                                                   |
|     |          |     |                                       |          |                                                   |
|     |          |     |                                       |          |                                                   |
|     |          |     |                                       |          |                                                   |
|     |          |     |                                       |          |                                                   |
|     |          |     |                                       |          |                                                   |
|     |          |     |                                       |          |                                                   |
|     |          |     |                                       |          |                                                   |
|     |          |     |                                       |          |                                                   |
|     |          |     |                                       |          |                                                   |
|     |          |     |                                       |          |                                                   |
|     |          |     |                                       |          |                                                   |
|     |          |     |                                       |          |                                                   |
|     |          |     |                                       |          |                                                   |
|     |          |     |                                       |          |                                                   |
|     |          |     |                                       |          |                                                   |
|     |          |     |                                       |          |                                                   |
|     |          |     |                                       |          |                                                   |
|     |          |     |                                       |          |                                                   |
|     |          |     |                                       |          |                                                   |
|     |          |     |                                       |          |                                                   |
|     |          |     |                                       |          |                                                   |
|     |          |     |                                       |          |                                                   |
|     |          |     |                                       |          |                                                   |
|     |          |     |                                       |          |                                                   |
|     |          |     |                                       |          |                                                   |
|     |          |     |                                       |          |                                                   |
|     |          |     |                                       |          |                                                   |
|     |          |     |                                       |          |                                                   |
|     |          |     |                                       |          |                                                   |
|     |          |     |                                       |          |                                                   |
|     |          |     |                                       |          |                                                   |
|     |          |     |                                       |          |                                                   |
|     |          |     |                                       |          |                                                   |
|     |          |     |                                       |          |                                                   |
|     |          |     |                                       |          |                                                   |
|     |          |     |                                       |          |                                                   |
|     |          |     |                                       |          |                                                   |
|     |          |     |                                       |          |                                                   |
|     |          |     |                                       |          |                                                   |
|     |          |     |                                       |          |                                                   |
|     |          |     |                                       |          |                                                   |
|     |          |     |                                       |          |                                                   |
|     |          |     |                                       |          |                                                   |
|     |          |     |                                       |          |                                                   |
|     |          |     |                                       |          |                                                   |
|     |          |     |                                       |          |                                                   |
|     |          |     |                                       |          |                                                   |
|     |          |     |                                       |          |                                                   |
|     |          |     |                                       |          |                                                   |
|     |          |     |                                       |          |                                                   |
|     |          |     |                                       |          |                                                   |
|     |          |     |                                       |          |                                                   |
|     |          |     |                                       |          |                                                   |
|     |          |     |                                       |          |                                                   |
|     |          |     |                                       |          |                                                   |
| L   | 1        | I   |                                       | 1        |                                                   |