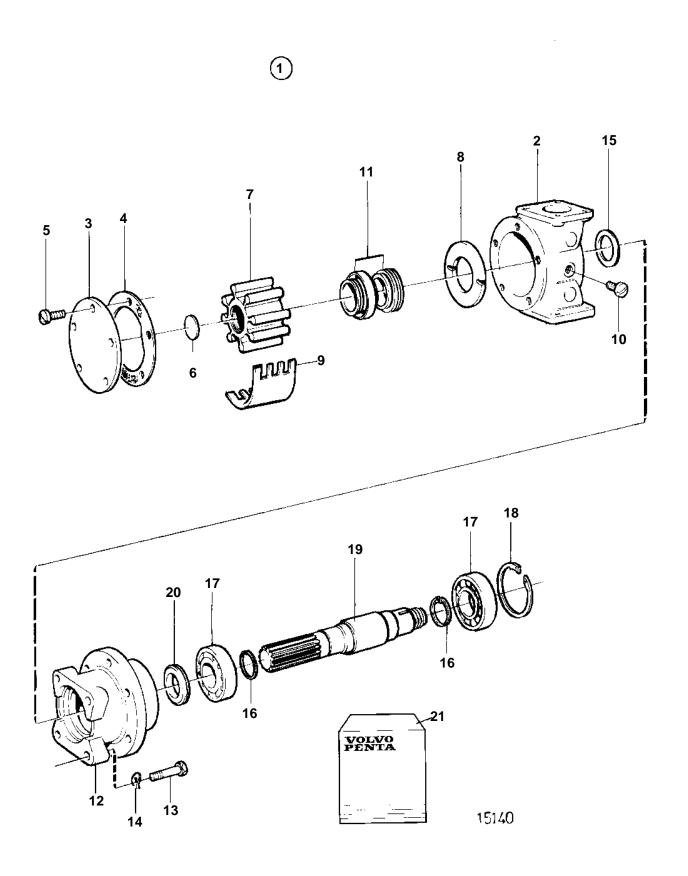

Upd: 16 JAN 2006

| REF    | PART NO.         |   | DESCRIPTION                                       |         | NOTES                                               |
|--------|------------------|---|---------------------------------------------------|---------|-----------------------------------------------------|
| 1      | 846354           | 1 |                                                   |         |                                                     |
| 2      |                  | 1 |                                                   |         |                                                     |
| 3      | 847228           |   | • Cover                                           |         |                                                     |
| 4      | 825728           | 1 | • Gasket                                          |         | Included in impeller kit.                           |
| 5<br>6 | 847229           |   | • Screw                                           |         | Included in overhaul kit.                           |
| 7      | 812966           | 1 | <ul><li>Sealing washer</li><li>Impeller</li></ul> |         | Included in impeller kit. Included in impeller kit. |
| 8      | 812959           | 1 | · Washer                                          |         | Included in overhaul kit.                           |
| 9      | 827013           | 1 |                                                   |         | moladed in overriadi kit.                           |
| 10     | 825730           |   | • Screw                                           |         |                                                     |
| 11     | 812968           | 1 |                                                   |         |                                                     |
| 12     | 845969           |   | Bearing housing                                   |         |                                                     |
| 13     | 940135           | 4 | · Screw                                           |         |                                                     |
| 14     | 941907           | 4 | Spring washer                                     |         |                                                     |
| 15     | 812964           | 1 | Deflector                                         |         | Included in overhaul kit.                           |
| 16     | 847230           | 2 | Lock ring                                         |         | Included in overhaul kit.                           |
| 17     | 11013            |   | Ball bearing                                      |         | Included in overhaul kit.                           |
| 18     | 825735           | 1 | Lock ring                                         | $\perp$ | Included in overhaul kit.                           |
| 19     | 825978           |   | • Shaft                                           | $\perp$ |                                                     |
| 20     | 845795           | 1 | Sealing ring                                      |         | Included in overhaul kit.                           |
| 21     | 875736<br>875737 | 1 | Impeller kit Overhaul kit                         | -       | SEE GROUP 99<br>SEE GROUP 99                        |
|        |                  |   |                                                   |         |                                                     |
|        |                  |   |                                                   |         |                                                     |
|        |                  |   |                                                   |         |                                                     |