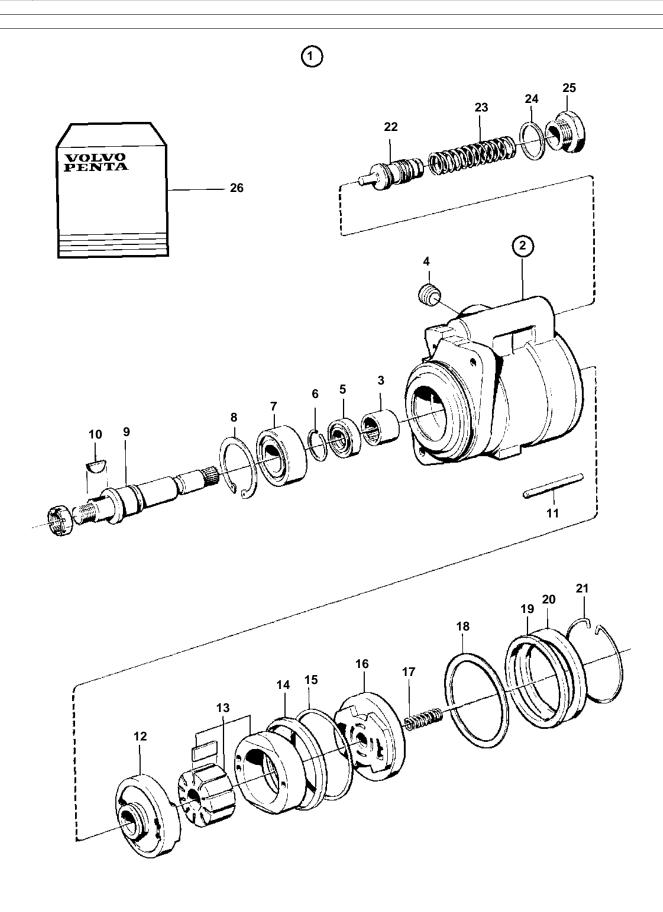

| REF      | PART NO. | QTY | DESCRIPTION                             |    | NOTES                       |
|----------|----------|-----|-----------------------------------------|----|-----------------------------|
| 1        | 1589925  | 1   | Hydraulic pump                          |    |                             |
| 2        | 400500   | 1   | • Housing                               | 00 |                             |
| 3        | 183582   | 1   | Needle bearing Plug                     | SO |                             |
| 5        |          | 1   | Sealing ring                            |    | Included in gasket kit.     |
| 6        |          | 2   | · Lock ring                             |    | Included in small parts kit |
| 7        | 3825779  | 1   | Ball bearing                            |    |                             |
| 8        |          | 1   | Lock ring                               |    | Included in small parts kit |
| 9        | 1695592  | 1   |                                         | SO |                             |
| 10       | 1505357  | 1   | · Key                                   |    | Included in small parts kit |
| 11       |          | 1   |                                         |    |                             |
| 12<br>13 |          | 1   | Plate Rotor kit                         |    |                             |
| 14       |          |     | Support ring                            |    | Included in gasket kit.     |
| 15       |          | 1   | · O-ring                                |    | Included in gasket kit.     |
| 16       |          | 1   | • Plate                                 |    | meraded in gaener ini.      |
| 17       |          | 1   | · Spring                                |    | Included in small parts ki  |
| 18       |          | 1   | • O-ring                                |    |                             |
| 19       |          | 1   | Support ring                            |    | Included in gasket kit.     |
| 20       |          |     | · Cover                                 |    |                             |
| 21       |          | 1   | • Lock ring                             |    | Included in small parts ki  |
| 22<br>23 |          |     | · Piston                                |    |                             |
| 23       |          | 1   | <ul><li>Spring</li><li>Gasket</li></ul> | -  | Included in small parts ki  |
| 25       |          | 1   | • Plug                                  |    | moladed in Small Parts Ki   |
| 26       | 271561   | 1   |                                         |    |                             |
|          | 276174   | 1   |                                         | SO |                             |
|          |          |     |                                         |    |                             |
|          |          |     |                                         |    |                             |