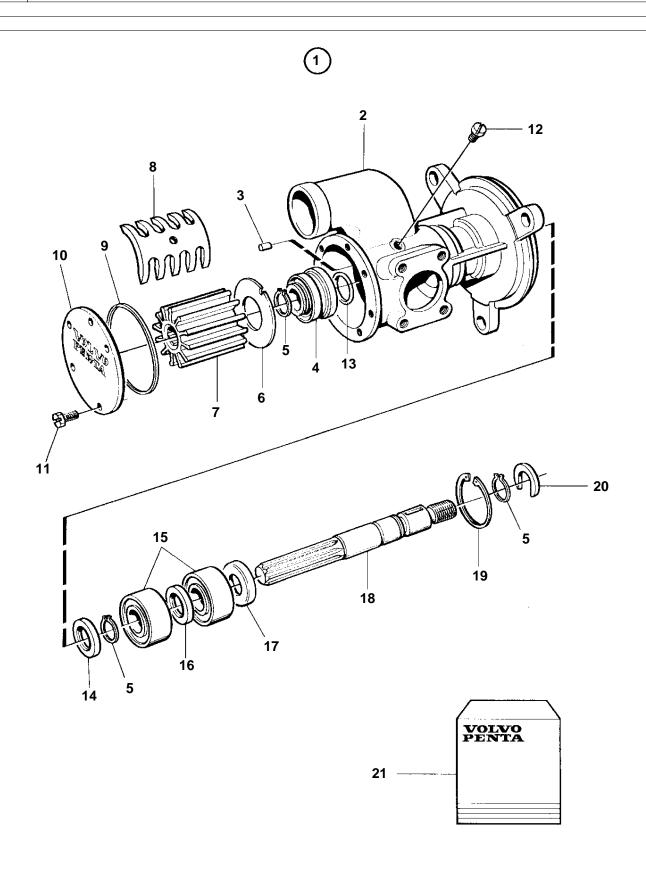

17077

| 1   3830699   1   Sea water pump                                                                                                                                                                                                                                                                                                                                                                                                                                                                                                                                                                                                                                                                                                                                                                                                                                                                                                                                                                                                                                                                   | REF | PART NO. | QTY | DESCRIPTION               | NOTES                                                    |
|----------------------------------------------------------------------------------------------------------------------------------------------------------------------------------------------------------------------------------------------------------------------------------------------------------------------------------------------------------------------------------------------------------------------------------------------------------------------------------------------------------------------------------------------------------------------------------------------------------------------------------------------------------------------------------------------------------------------------------------------------------------------------------------------------------------------------------------------------------------------------------------------------------------------------------------------------------------------------------------------------------------------------------------------------------------------------------------------------|-----|----------|-----|---------------------------|----------------------------------------------------------|
| 2                                                                                                                                                                                                                                                                                                                                                                                                                                                                                                                                                                                                                                                                                                                                                                                                                                                                                                                                                                                                                                                                                                  | 1   | 3830699  | 1   | Sea water pump            |                                                          |
| 3   826229   1   - Lock pin                                                                                                                                                                                                                                                                                                                                                                                                                                                                                                                                                                                                                                                                                                                                                                                                                                                                                                                                                                                                                                                                        |     |          |     |                           |                                                          |
| 3   826229   1   - Lock pin                                                                                                                                                                                                                                                                                                                                                                                                                                                                                                                                                                                                                                                                                                                                                                                                                                                                                                                                                                                                                                                                        |     |          | 4   | Division In a series in   |                                                          |
| 1                                                                                                                                                                                                                                                                                                                                                                                                                                                                                                                                                                                                                                                                                                                                                                                                                                                                                                                                                                                                                                                                                                  |     | 826220   |     | Pump nousing     Lock nin |                                                          |
| 5       943468       3       Lock ring       Included in repair kit 3830711.         6       826230       1       Washer       Included in repair kit 3830711.         7       3826728       1       Included in impeller kit.         8       849321       1       Cam       Included in repair kit 3830711.         9       3826725       1       O-ring       Included in impeller kit. Included in repair kit 3830711.         10       3826690       1       Cover       Included in repair kit 3830711.         11       963554       5       Screw       Included in repair kit 3830711.         12       825730       1       Screw       Included in repair kit 3830711.         13       864648       1       O-ring       Included in repair kit 3830711.         14       3826727       1       Sealing ring       Included in repair kit 3830711.         15       864646       2       Ball bearing       Included in repair kit 3830711.         16       3830702       1       Spacer         18       3830701       1       Shaft         19       914533       1       Snap ring |     |          |     | • Seal                    | Included in repair kit 3830711.                          |
| Included in repair kit 3830711.   Figure 1                                                                                                                                                                                                                                                                                                                                                                                                                                                                                                                                                                                                                                                                                                                                                                                                                                                                                                                                                                                                                                                         |     |          |     |                           | Included in repair kit 3830711.                          |
| 7       3826728       1       Impeller       Included in impeller kit.         8       849321       1       Cam       Included in repair kit 3830711.         9       3826725       1       O-ring       Included in impeller kit. Included in repair kit 38         10       3826690       1       Cover       Included in repair kit 3830711.         11       963554       5       Screw       Included in repair kit 3830711.         12       825730       1       Screw       Included in repair kit 3830711.         13       864648       1       O-ring       Included in repair kit 3830711.         14       3826727       1       Sealing ring       Included in repair kit 3830711.         15       864646       2       Ball bearing       Included in repair kit 3830711.         16       3830702       1       Spacer         18       3830701       1       Shaft         19       914533       1       Snap ring                                                                                                                                                               |     |          |     | -                         | •                                                        |
| 8       849321       1       Cam       Included in repair kit 3830711.         9       3826725       1       O-ring       Included in impeller kit Included in repair kit 38         10       3826690       1       Cover       Included in repair kit 3830711.         11       963554       5       Screw       Included in repair kit 3830711.         12       825730       1       Screw       Included in repair kit 3830711.         13       864648       1       O-ring       Included in repair kit 3830711.         14       3826727       1       Sealing ring       Included in repair kit 3830711.         15       864646       2       Ball bearing       Included in repair kit 3830711.         16       3830702       1       Spacer         18       3830701       1       Shaft         19       914533       1       Snap ring                                                                                                                                                                                                                                               | 6   | 826230   | 1   | · Washer                  | Included in repair kit 3830711.                          |
| 8       849321       1       Cam       Included in repair kit 3830711.         9       3826725       1       O-ring       Included in impeller kit Included in repair kit 38         10       3826690       1       Cover       Included in repair kit 3830711.         11       963554       5       Screw       Included in repair kit 3830711.         12       825730       1       Screw       Included in repair kit 3830711.         13       864648       1       O-ring       Included in repair kit 3830711.         14       3826727       1       Sealing ring       Included in repair kit 3830711.         15       864646       2       Ball bearing       Included in repair kit 3830711.         16       3830702       1       Spacer         18       3830701       1       Shaft         19       914533       1       Snap ring                                                                                                                                                                                                                                               | 7   | 2026720  | 1   | - Impollor                | Included in impeller kit                                 |
| 9       3826725       1       O-ring       Included in impeller kit Included in repair kit 38         10       3826690       1       Cover       Included in repair kit 3830711.         11       963554       5       Screw       Included in repair kit 3830711.         12       825730       1       Screw       Included in repair kit 3830711.         13       864648       1       O-ring       Included in repair kit 3830711.         14       3826727       1       Sealing ring       Included in repair kit 3830711.         15       864646       2       Ball bearing       Included in repair kit 3830711.         16       3830702       1       Spacer         18       3830701       1       Shaft         19       914533       1       Snap ring                                                                                                                                                                                                                                                                                                                              |     |          |     | · Cam                     | Included in impelier kit.                                |
| 10       3826690       1       • Cover       Included in repair kit 3830711.         11       963554       5       • Screw       Included in repair kit 3830711.         12       825730       1       • Screw       Included in repair kit 3830711.         13       864648       1       • O-ring       Included in repair kit 3830711.         14       3826727       1       • Sealing ring       Included in repair kit 3830711.         15       864646       2       • Ball bearing       Included in repair kit 3830711.         16       3830702       1       • Spacer         18       3830701       1       • Shaft         19       914533       1       • Snap ring                                                                                                                                                                                                                                                                                                                                                                                                                  |     | 3826725  |     | · O-ring                  | Included in impeller kit Included in repair kit 3830711. |
| 12       825730       1       Screw       Included in repair kit 3830711.         13       864648       1       O-ring       Included in repair kit 3830711.         14       3826727       1       Sealing ring       Included in repair kit 3830711.         15       864646       2       Ball bearing       Included in repair kit 3830711.         16       3830702       1       Spacer         18       3830701       1       Shaft         19       914533       1       Snap ring                                                                                                                                                                                                                                                                                                                                                                                                                                                                                                                                                                                                         | 10  | 3826690  | 1   | Cover                     | Included in repair kit 3830711.                          |
| 13       864648       1       O-ring       Included in repair kit 3830711.         14       3826727       1       Sealing ring       Included in repair kit 3830711.         15       864646       2       Ball bearing       Included in repair kit 3830711.         16       3830702       1       Spacer         18       3830701       1       Shaft         19       914533       1       Snap ring                                                                                                                                                                                                                                                                                                                                                                                                                                                                                                                                                                                                                                                                                           |     | 963554   | 5   | • Screw                   | Included in repair kit 3830711.                          |
| 14       3826727       1       Sealing ring       Included in repair kit 3830711.         15       864646       2       Ball bearing       Included in repair kit 3830711.         16       3830702       1       Spacer         18       3830701       1       Shaft         19       914533       1       Snap ring                                                                                                                                                                                                                                                                                                                                                                                                                                                                                                                                                                                                                                                                                                                                                                              |     | 825730   | 1   | • Screw                   | Included in repair kit 3830711.                          |
| 15       864646       2       • Ball bearing       Included in repair kit 3830711.         16       3830702       1       • Spacer         18       3830701       1       • Shaft         19       914533       1       • Snap ring                                                                                                                                                                                                                                                                                                                                                                                                                                                                                                                                                                                                                                                                                                                                                                                                                                                                |     | 864648   | 1   | • U-ring                  | Included in repair kit 3830/11.                          |
| 16 3830702 1 · Spacer  18 3830701 1 · Shaft 19 914533 1 · Snap ring                                                                                                                                                                                                                                                                                                                                                                                                                                                                                                                                                                                                                                                                                                                                                                                                                                                                                                                                                                                                                                |     |          | 2   | Ball hearing              | Included in repair kit 3830711.                          |
| 18 3830701 1 · Shaft 19 914533 1 · Snap ring                                                                                                                                                                                                                                                                                                                                                                                                                                                                                                                                                                                                                                                                                                                                                                                                                                                                                                                                                                                                                                                       | 13  | 007070   |     | Dan Souring               | moradou in ropali kit 00007 11.                          |
| 18 3830701 1 · Shaft 19 914533 1 · Snap ring                                                                                                                                                                                                                                                                                                                                                                                                                                                                                                                                                                                                                                                                                                                                                                                                                                                                                                                                                                                                                                                       | 16  | 3830702  | 1   | · Spacer                  |                                                          |
| 19 914533 1 · Snap ring                                                                                                                                                                                                                                                                                                                                                                                                                                                                                                                                                                                                                                                                                                                                                                                                                                                                                                                                                                                                                                                                            |     |          |     |                           |                                                          |
| 19 914533 1 · Snap ring                                                                                                                                                                                                                                                                                                                                                                                                                                                                                                                                                                                                                                                                                                                                                                                                                                                                                                                                                                                                                                                                            | 10  | 0000704  |     | 0) (                      |                                                          |
|                                                                                                                                                                                                                                                                                                                                                                                                                                                                                                                                                                                                                                                                                                                                                                                                                                                                                                                                                                                                                                                                                                    |     | 3830701  | 1   | - Shart                   |                                                          |
| 21 877066 1 Impeller kit                                                                                                                                                                                                                                                                                                                                                                                                                                                                                                                                                                                                                                                                                                                                                                                                                                                                                                                                                                                                                                                                           | 19  | 914000   | ı   | · Snap ning               |                                                          |
|                                                                                                                                                                                                                                                                                                                                                                                                                                                                                                                                                                                                                                                                                                                                                                                                                                                                                                                                                                                                                                                                                                    | 21  | 877066   | 1   | Impeller kit              |                                                          |
|                                                                                                                                                                                                                                                                                                                                                                                                                                                                                                                                                                                                                                                                                                                                                                                                                                                                                                                                                                                                                                                                                                    |     |          |     |                           |                                                          |
|                                                                                                                                                                                                                                                                                                                                                                                                                                                                                                                                                                                                                                                                                                                                                                                                                                                                                                                                                                                                                                                                                                    |     |          |     |                           |                                                          |
|                                                                                                                                                                                                                                                                                                                                                                                                                                                                                                                                                                                                                                                                                                                                                                                                                                                                                                                                                                                                                                                                                                    |     |          |     |                           |                                                          |
|                                                                                                                                                                                                                                                                                                                                                                                                                                                                                                                                                                                                                                                                                                                                                                                                                                                                                                                                                                                                                                                                                                    |     |          |     |                           |                                                          |
|                                                                                                                                                                                                                                                                                                                                                                                                                                                                                                                                                                                                                                                                                                                                                                                                                                                                                                                                                                                                                                                                                                    |     |          |     |                           |                                                          |
|                                                                                                                                                                                                                                                                                                                                                                                                                                                                                                                                                                                                                                                                                                                                                                                                                                                                                                                                                                                                                                                                                                    |     |          |     |                           |                                                          |
|                                                                                                                                                                                                                                                                                                                                                                                                                                                                                                                                                                                                                                                                                                                                                                                                                                                                                                                                                                                                                                                                                                    |     |          |     |                           |                                                          |
|                                                                                                                                                                                                                                                                                                                                                                                                                                                                                                                                                                                                                                                                                                                                                                                                                                                                                                                                                                                                                                                                                                    |     |          |     |                           |                                                          |
|                                                                                                                                                                                                                                                                                                                                                                                                                                                                                                                                                                                                                                                                                                                                                                                                                                                                                                                                                                                                                                                                                                    |     |          |     |                           |                                                          |
|                                                                                                                                                                                                                                                                                                                                                                                                                                                                                                                                                                                                                                                                                                                                                                                                                                                                                                                                                                                                                                                                                                    |     |          |     |                           |                                                          |
|                                                                                                                                                                                                                                                                                                                                                                                                                                                                                                                                                                                                                                                                                                                                                                                                                                                                                                                                                                                                                                                                                                    |     |          |     |                           |                                                          |
|                                                                                                                                                                                                                                                                                                                                                                                                                                                                                                                                                                                                                                                                                                                                                                                                                                                                                                                                                                                                                                                                                                    |     |          |     |                           |                                                          |
|                                                                                                                                                                                                                                                                                                                                                                                                                                                                                                                                                                                                                                                                                                                                                                                                                                                                                                                                                                                                                                                                                                    |     |          |     |                           |                                                          |
|                                                                                                                                                                                                                                                                                                                                                                                                                                                                                                                                                                                                                                                                                                                                                                                                                                                                                                                                                                                                                                                                                                    |     |          |     |                           |                                                          |
|                                                                                                                                                                                                                                                                                                                                                                                                                                                                                                                                                                                                                                                                                                                                                                                                                                                                                                                                                                                                                                                                                                    |     |          |     |                           |                                                          |
|                                                                                                                                                                                                                                                                                                                                                                                                                                                                                                                                                                                                                                                                                                                                                                                                                                                                                                                                                                                                                                                                                                    |     |          |     |                           |                                                          |
|                                                                                                                                                                                                                                                                                                                                                                                                                                                                                                                                                                                                                                                                                                                                                                                                                                                                                                                                                                                                                                                                                                    |     |          |     |                           |                                                          |
|                                                                                                                                                                                                                                                                                                                                                                                                                                                                                                                                                                                                                                                                                                                                                                                                                                                                                                                                                                                                                                                                                                    |     |          |     |                           |                                                          |
|                                                                                                                                                                                                                                                                                                                                                                                                                                                                                                                                                                                                                                                                                                                                                                                                                                                                                                                                                                                                                                                                                                    |     |          |     |                           |                                                          |
|                                                                                                                                                                                                                                                                                                                                                                                                                                                                                                                                                                                                                                                                                                                                                                                                                                                                                                                                                                                                                                                                                                    |     |          |     |                           |                                                          |
|                                                                                                                                                                                                                                                                                                                                                                                                                                                                                                                                                                                                                                                                                                                                                                                                                                                                                                                                                                                                                                                                                                    |     |          |     |                           |                                                          |
|                                                                                                                                                                                                                                                                                                                                                                                                                                                                                                                                                                                                                                                                                                                                                                                                                                                                                                                                                                                                                                                                                                    |     |          |     |                           |                                                          |
|                                                                                                                                                                                                                                                                                                                                                                                                                                                                                                                                                                                                                                                                                                                                                                                                                                                                                                                                                                                                                                                                                                    |     |          |     |                           |                                                          |
|                                                                                                                                                                                                                                                                                                                                                                                                                                                                                                                                                                                                                                                                                                                                                                                                                                                                                                                                                                                                                                                                                                    |     |          |     |                           |                                                          |
|                                                                                                                                                                                                                                                                                                                                                                                                                                                                                                                                                                                                                                                                                                                                                                                                                                                                                                                                                                                                                                                                                                    |     |          |     |                           |                                                          |
|                                                                                                                                                                                                                                                                                                                                                                                                                                                                                                                                                                                                                                                                                                                                                                                                                                                                                                                                                                                                                                                                                                    |     |          |     |                           |                                                          |
|                                                                                                                                                                                                                                                                                                                                                                                                                                                                                                                                                                                                                                                                                                                                                                                                                                                                                                                                                                                                                                                                                                    |     |          |     |                           |                                                          |
|                                                                                                                                                                                                                                                                                                                                                                                                                                                                                                                                                                                                                                                                                                                                                                                                                                                                                                                                                                                                                                                                                                    |     |          |     |                           |                                                          |
|                                                                                                                                                                                                                                                                                                                                                                                                                                                                                                                                                                                                                                                                                                                                                                                                                                                                                                                                                                                                                                                                                                    |     |          |     |                           |                                                          |
|                                                                                                                                                                                                                                                                                                                                                                                                                                                                                                                                                                                                                                                                                                                                                                                                                                                                                                                                                                                                                                                                                                    |     |          |     |                           |                                                          |
|                                                                                                                                                                                                                                                                                                                                                                                                                                                                                                                                                                                                                                                                                                                                                                                                                                                                                                                                                                                                                                                                                                    |     |          |     |                           |                                                          |
|                                                                                                                                                                                                                                                                                                                                                                                                                                                                                                                                                                                                                                                                                                                                                                                                                                                                                                                                                                                                                                                                                                    |     |          |     |                           |                                                          |