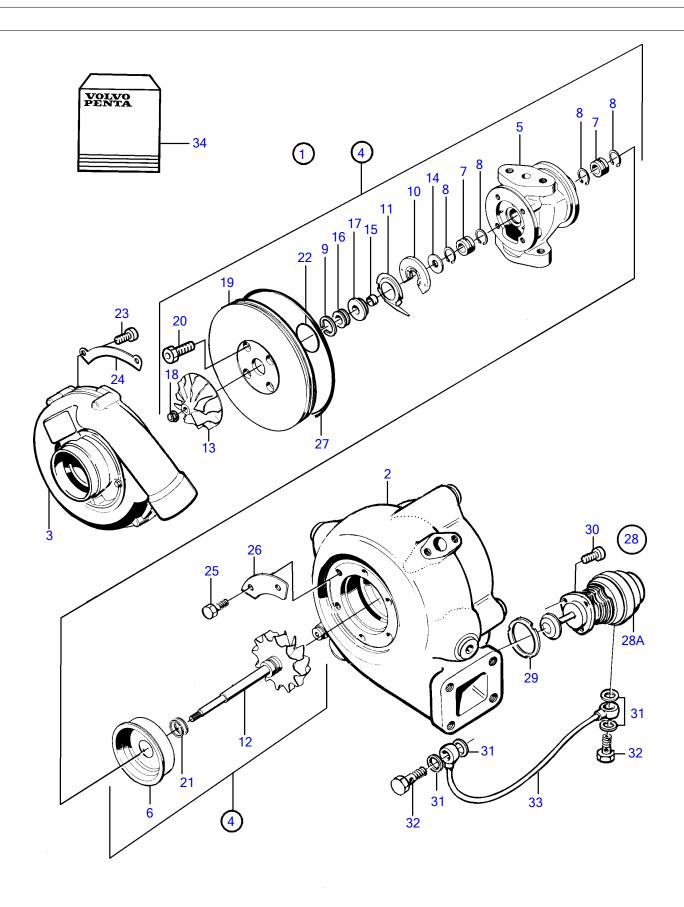

VOLVO PENTA

Upd:2011-11-23

| REF             | PART NO.         | QTY      |                               | NOTES                                          |
|-----------------|------------------|----------|-------------------------------|------------------------------------------------|
| 1               | 3802113          | 1        | Turbocharger                  | (3828244)                                      |
| 2               |                  |          | Turbine housing               |                                                |
| 3               | (3829954)        | 1        | Compressor housing Rotor unit | Obsolete part                                  |
| <del>4</del> _5 | (3629934)        |          | Bearing housing               | Obsolete part                                  |
| 6               |                  | 1        | Heat shield                   |                                                |
| 7               |                  | 2        | • • Bushing                   | Included in repair kit 3830711.                |
| 8               |                  | 4        | • • Lock ring                 | Included in repair kit 3830711.                |
| 9               |                  | 1        | • • Piston ring               | Included in repair kit 3830711.                |
| 10              |                  | 1        | Thrust bearing                | Included in repair kit 3830711.                |
| 11              |                  | 1        |                               |                                                |
| 12              |                  | <b>.</b> | Turbine rotor                 |                                                |
| 13              |                  | 1        | • Compressor wheel            |                                                |
| 14<br>15        |                  | 1        | Thrust washer Sleeve          |                                                |
| 16              |                  | 1        | Bushing                       |                                                |
| 17              |                  | 1        | • • Seal                      |                                                |
| 18              |                  | 1        | • Nut                         | Included in repair kit 3830711.                |
| 19              |                  |          | Thrust plate                  | moladed in repair kit 5050711.                 |
| 20              |                  |          | • • Screw                     | Included in repair kit 3830711.                |
| 21              |                  | 2        | • • Piston ring               | Included in repair kit 3830711.                |
| 22              |                  | 1        | • • O-ring                    | Included in repair kit 3830711.                |
| 23              |                  | 8        | • Screw                       | ·                                              |
| 24              |                  | 4        | Washer                        |                                                |
| 25              | (866254)         |          | • Screw                       | Obsolete part, Included in repair kit 3830711. |
| 26              |                  |          | Segment                       |                                                |
| 27              | 847643           | 1        |                               | Included in repair kit 3830711.                |
| 28              | 3828599          | 1        | Valve, kit                    |                                                |
| 28A             | 004770           |          | • • Valve                     |                                                |
| 29              | 864778           |          | • • Gasket                    |                                                |
| 30<br>31        | 942001<br>947620 | 1        | Hex. socket screw Gasket      |                                                |
| 32              | 74033            |          | Hollow screw                  |                                                |
| 33              | 3827545          |          | Pressure oil line             |                                                |
| 34              | 3829955          | 1        |                               |                                                |
|                 |                  |          |                               |                                                |
|                 |                  |          |                               |                                                |
|                 |                  |          |                               |                                                |
|                 |                  |          |                               |                                                |
|                 |                  |          |                               |                                                |
|                 |                  |          |                               |                                                |
|                 |                  |          |                               |                                                |
|                 |                  |          |                               |                                                |
|                 |                  |          |                               |                                                |
|                 |                  |          |                               |                                                |
|                 |                  |          |                               |                                                |
|                 |                  |          |                               |                                                |
|                 |                  |          |                               |                                                |
|                 |                  |          |                               |                                                |
|                 |                  |          |                               |                                                |
|                 |                  |          |                               |                                                |
|                 |                  |          |                               |                                                |
|                 |                  |          |                               |                                                |
|                 |                  |          |                               |                                                |
|                 |                  |          |                               |                                                |
|                 |                  |          |                               |                                                |
|                 |                  |          |                               |                                                |
|                 |                  |          |                               |                                                |
|                 |                  |          |                               |                                                |
|                 |                  |          |                               |                                                |
|                 |                  |          |                               |                                                |
|                 |                  |          |                               |                                                |
|                 | I .              | 1        | I.                            | 1                                              |