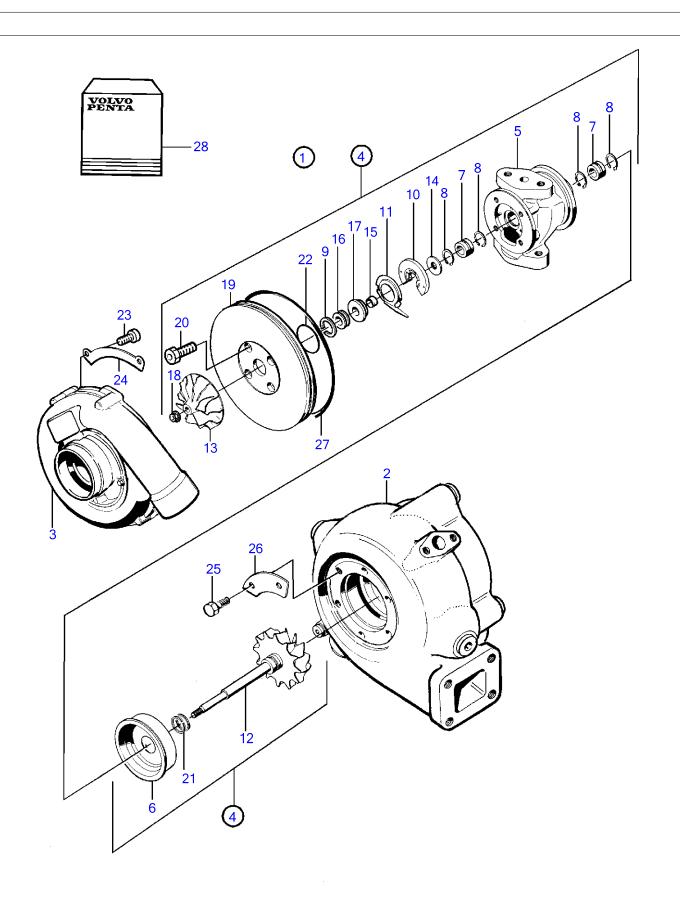

17177

Upd:2011-11-23

| REF      | PART NO.   | QTY | DESCRIPTION                  | NOTES                                          |
|----------|------------|-----|------------------------------|------------------------------------------------|
| 1        | 3802083    | 1   | Turbocharger                 | (3827092)                                      |
| 2        | 3002003    |     | Turbine housing              | (3027032)                                      |
| 3        |            | 1   | Compressor housing           |                                                |
| 4        | (3828269)  | 1   | Rotor unit                   | Obsolete part                                  |
| 5        | ,          | 1   | Bearing housing              | ·                                              |
| 6        |            |     | • • Heat shield              |                                                |
| 7        |            | 2   | • • Bushing                  | Included in repair kit 3830711.                |
| 8        |            |     | • • Lock ring                | Included in repair kit 3830711.                |
| 9        |            | 1   | • • Piston ring              | Included in repair kit 3830711.                |
| 10<br>11 |            | 1   | Thrust bearing Oil deflector | Included in repair kit 3830711.                |
| 12       |            | 1   | Turbine rotor                |                                                |
| 13       |            | 1   | Compressor wheel             |                                                |
| 14       |            |     | Thrust washer                |                                                |
| 15       |            | 1   | • • Sleeve                   |                                                |
| 16       |            | 1   | • • Bushing                  |                                                |
| 17       |            | 1   | · · Seal                     |                                                |
| 18       |            | 1   | • • Nut                      | Included in repair kit 3830711.                |
| 19       |            |     | Thrust plate                 | ·                                              |
| 20       |            |     | • • Screw                    | Included in repair kit 3830711.                |
| 21       |            |     | • • Piston ring              | Included in repair kit 3830711.                |
| 22       |            | 1   | · · O-ring                   | Included in repair kit 3830711.                |
| 23       |            |     | • Screw                      |                                                |
| 24<br>25 | (QCC)E (1) | 4   | Washer Screw                 | Obsolete part, Included in repair kit 3830711. |
| 26       | (866254)   |     | Segment                      | Obsolete part, included in repair kit 3830711. |
| 27       | 847643     |     | O-ring                       | Included in repair kit 3830711.                |
| 28       | 866255     | 1   |                              | moladed in repair kit 60007 11.                |
|          |            |     |                              |                                                |
|          |            |     |                              |                                                |