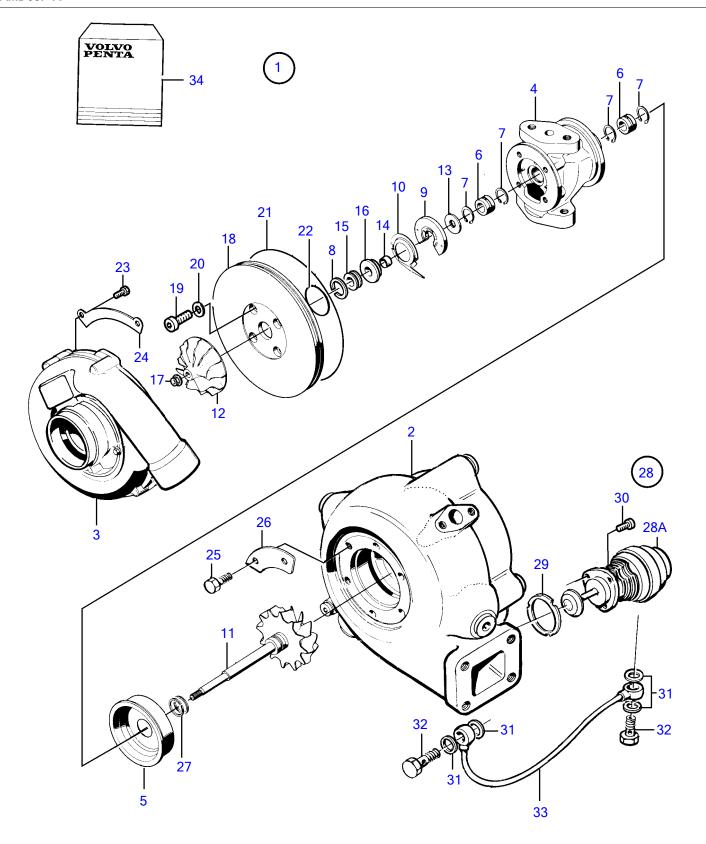

## TAMD63P-A

| REF      | PART NO.              | QTY | DESCRIPTION                     | NOTES                                                              |
|----------|-----------------------|-----|---------------------------------|--------------------------------------------------------------------|
| 1        | 3802127               | 1   | Turbocharger                    | (866639)                                                           |
| 2        |                       | 1   | Turbine housing                 | (444444)                                                           |
| 3        |                       | 1   | Compressor housing              |                                                                    |
| 4        |                       | 1   | Bearing housing                 |                                                                    |
| 5        | (838563)              | 1   | Shield                          | Obsolete part                                                      |
| 6        | (838562)              | 2   | Bushing                         | Included in overhaul kit., Obsolete part                           |
| 7        | (845042)              |     | Lock ring                       | Obsolete part, Included in overhaul kit.                           |
| 8        | (050510)              | 1   | Piston ring                     | Included in overhaul kit.                                          |
| 9        | (858710)              | 1   |                                 | Obsolete part, Included in overhaul kit.                           |
| 10<br>11 | (845047)<br>(3825121) | 1   | Oil deflector     Turbine rotor | Obsolete part, Included in overhaul kit.                           |
| 12       | (3825121)             | 1   |                                 | Obsolete part Obsolete part                                        |
| 13       | (844000)              | 2   | Thrust ring                     | Obsolete part Obsolete part                                        |
| 14       | (845050)              | 1   | • Sleeve                        | Obsolete part                                                      |
| 15       | (858674)              | 1   | • Bushing                       | Obsolete part                                                      |
| 16       | (858675)              | 1   |                                 | Obsolete part                                                      |
| 17       | (866276)              | 1   | • Nut                           | Obsolete part, Included in overhaul kit., (3825124)                |
| 18       |                       | 1   | Thrust plate                    |                                                                    |
| 19       | 845829                | 4   | • Screw                         | Included in overhaul kit.                                          |
| 20       | (838568)              | 4   |                                 | Obsolete part, Included in overhaul kit.                           |
| 21       | 847643                | 1   |                                 | Included in overhaul kit.                                          |
| 22       | (838426)              | 1   |                                 | Obsolete part, Included in overhaul kit.                           |
| 23       | 955270                | 6   |                                 | Included in overhaul kit.                                          |
| 24       | (847646)              | 3   |                                 | Obsolete part, Included in overhaul kit.                           |
| 25       | 955269                | 6   |                                 | Included in overhaul kit.                                          |
| 26<br>27 | (838578)              | 3 2 | Segment     Piston ring         | Obsolete part, Included in overhaul kit. Included in overhaul kit. |
| 28       | 3825128               | 1   | Valve, kit                      | included in overridul kit.                                         |
| 28A      | 3023120               | 1   | • Valve                         |                                                                    |
| 29       | 864778                | 1   | • • Gasket                      |                                                                    |
| 30       | 942001                | 3   | • • Hex. socket screw           |                                                                    |
| 31       | 947620                | 4   |                                 |                                                                    |
| 32       | 74033                 | 2   | • • Hollow screw                |                                                                    |
| 33       | 3825126               | 1   |                                 |                                                                    |
| 34       | 866286                | 1   | Overhaul kit                    |                                                                    |
|          |                       |     |                                 |                                                                    |
|          |                       |     |                                 |                                                                    |
|          |                       |     |                                 |                                                                    |
|          |                       |     |                                 |                                                                    |
|          |                       |     |                                 |                                                                    |
|          |                       |     |                                 |                                                                    |
|          |                       |     |                                 |                                                                    |
|          |                       |     |                                 |                                                                    |
|          |                       |     |                                 |                                                                    |
|          |                       |     |                                 |                                                                    |
|          |                       |     |                                 |                                                                    |
|          |                       |     |                                 |                                                                    |
|          |                       |     |                                 |                                                                    |
|          |                       |     |                                 |                                                                    |
|          |                       |     |                                 |                                                                    |
|          |                       |     |                                 |                                                                    |
|          |                       |     |                                 |                                                                    |
|          |                       |     |                                 |                                                                    |
|          |                       |     |                                 |                                                                    |
|          |                       |     |                                 |                                                                    |
|          |                       |     |                                 |                                                                    |
|          |                       |     |                                 |                                                                    |
|          |                       |     |                                 |                                                                    |
|          |                       |     |                                 |                                                                    |
|          |                       |     |                                 |                                                                    |
|          |                       |     |                                 |                                                                    |
|          |                       | l   |                                 |                                                                    |